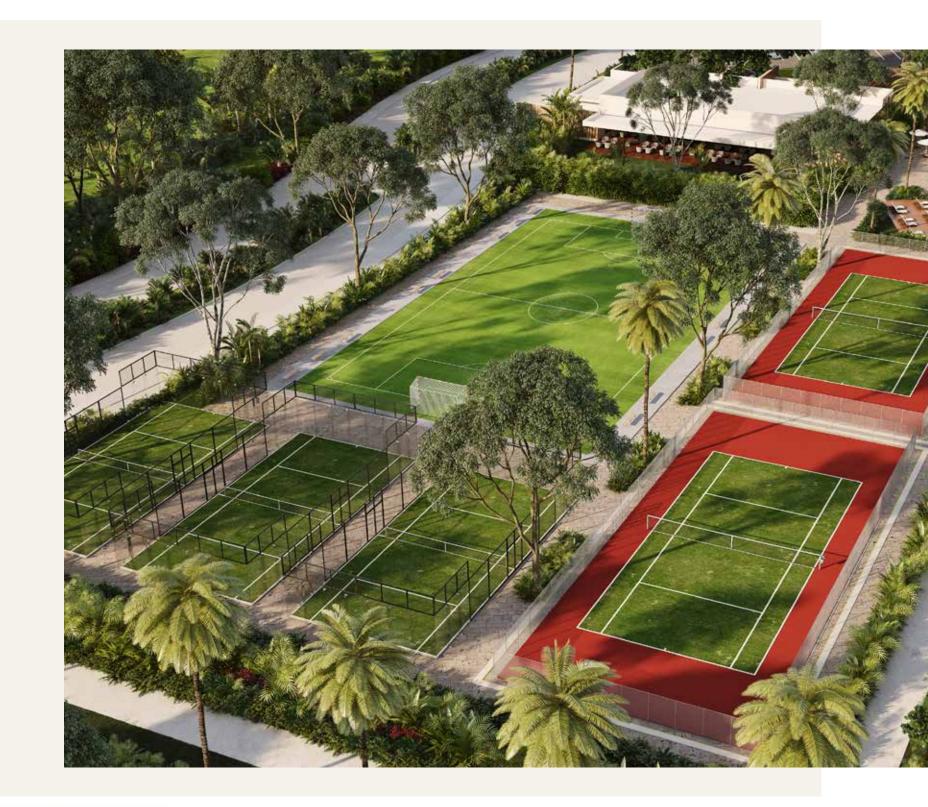

### **AMENITIES**

- FIELD OF GOLF 9 HOLES PAR 3 EXECUTIVE —
- NIGHT GOLF —
- FOOTGOLF—
- PADDEL COURT —
- TENNIS COURTS —
- SOCCER FIELD —
- SWIMMING POOLS—
- EVENTS ROOM —
- RESTAURANTS—
- BAR HOYO 10 —

### **AMENIDADES**

- KIDS CLUB
- JUNIORS CLUB —
- BUSSINES CENTER —
- GYM —
- BATHROOMS WITH SAUNA AND STEAM—
- YOGA LOFT & SPINNING —
- PRO SHOP —
- SNACK BAR —
- LARGE PARKS BY PRIVATE —