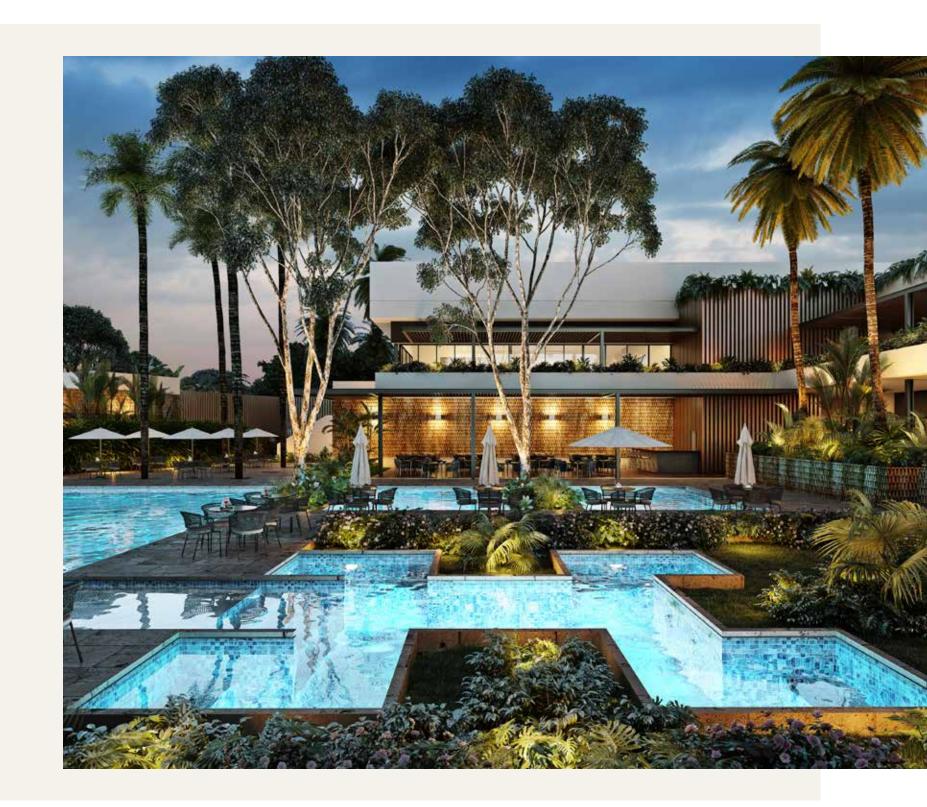

### **AMENITIES**

- FIELD OF GOLF 9 HOLES PAR 3 EXECUTIVE —
- NIGHT GOLF —
- FOOTGOLF—
- PADDEL COURT —
- TENNIS COURTS —
- SOCCER FIELD —
- SWIMMING POOLS—
- EVENTS ROOM —
- RESTAURANTS—
- BAR HOYO 10 —

### **AMENIDADES**

- KIDS CLUB
- JUNIORS CLUB —
- BUSSINES CENTER —
- GYM —
- BATHROOMS WITH SAUNA AND STEAM—
- YOGA LOFT & SPINNING —
- PRO SHOP —
- SNACK BAR —
- LARGE PARKS BY PRIVATE —