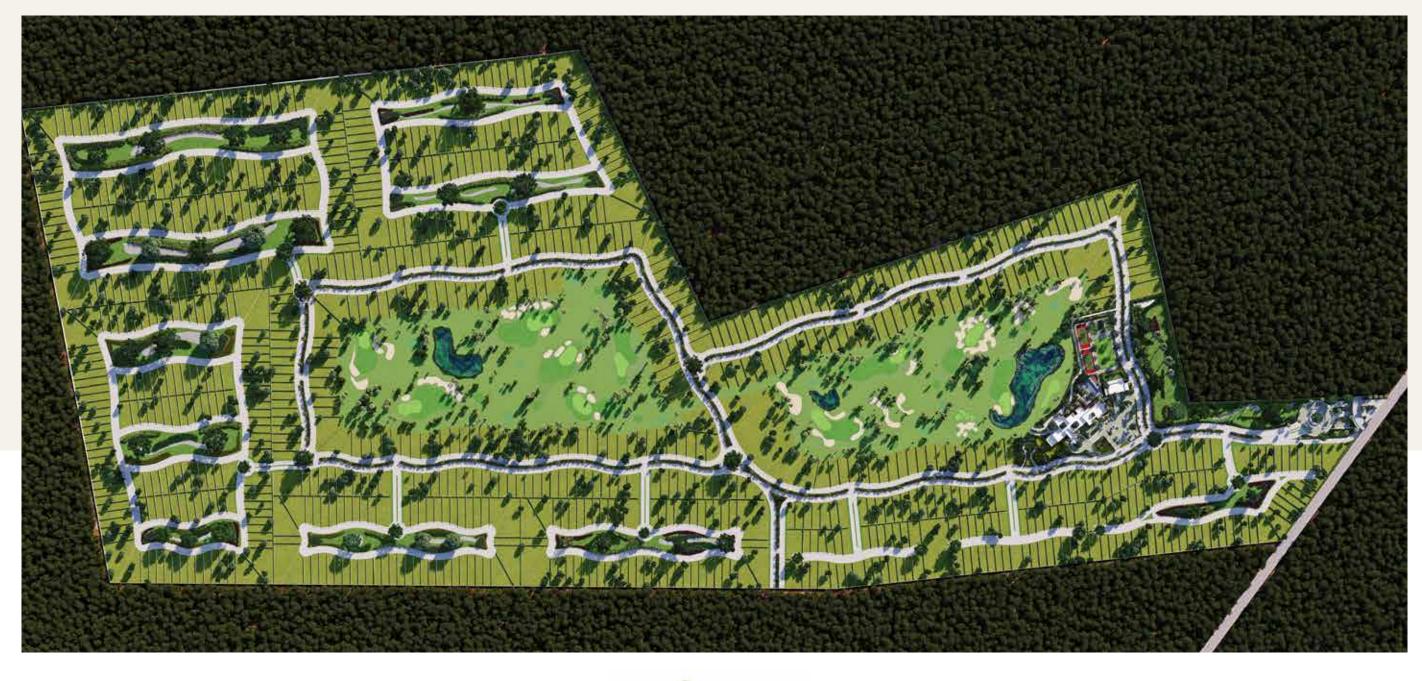

ENTIAL SPACE RESERVED,



SURROUNDED BY GREEN AREAS, FIELD OF GOLF.

FUNNY AMENITIES AND AN ARCHITECTURE WITH CONTEMPORARY FEATURES.

#### THE ROAD TO PROVINCIA

- TAKE THE HIGHWAY TO MÉRIDA PROGRESO -
- TURN LEFT AT THE TAMANCHÉ EXIT -
- PROCEED I Km -

PROVINCIA

- YOU ARE IN PROVINCIA -.



AN ENVIRONMENT OF PEACE, TRANQUILITY AND NATURAL HARMONY IS POSSIBLE IN PROVINCIA.

### **AMENITIES**

- FIELD OF GOLF 9 HOLES PAR 3 EXECUTIVE —
- NIGHT GOLF —
- FOOTGOLF—
- PADDEL COURT —
- TENNIS COURTS —
- SOCCER FIELD —
- SWIMMING POOLS—
- EVENTS ROOM —
- RESTAURANTS—
- BAR HOYO 10 —



### **AMENIDADES**

- KIDS CLUB
- JUNIORS CLUB —
- BUSSINES CENTER —
- GYM —
- BATHROOMS WITH SAUNA AND STEAM—
- YOGA LOFT & SPINNING —
- PRO SHOP —
- SNACK BAR —
- LARGE PARKS BY PRIVATE —



## **MASTER PLAN**



## FIRST STAGE



# PLAY THE MASTER OF YOUR LIFE WITH YOUR FAMILY. LIVE IN PROVINCIA.

\* \* \* \* \* \*



# WE DO GOLF SOMETHING DAILY.

\* \* \* \* \* \*



#### GOLF — RESIDENCIAL — FAMILIAR



#### GOLF — RESIDENCIAL — FAMILIAR





#### GOLF — RESIDENCIAL — FAMILIAR



## $LOTS\ FROM\ 420\ M^2\ Y\ 600\ M^2$



\*ASK FOR OUR PLANS OF MONTHS WITHOUT INTERESTS.