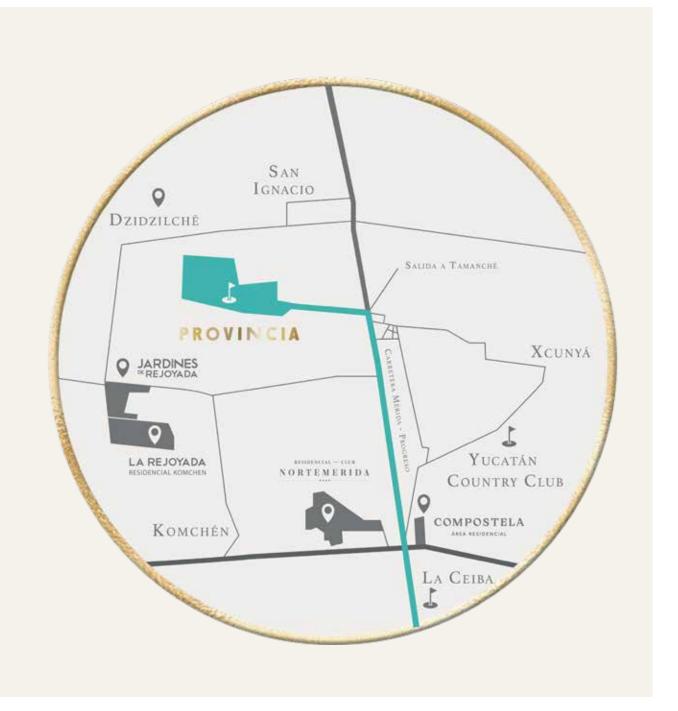

#### THE ROAD TO PROVINCIA

- TAKE THE HIGHWAY TO MÉRIDA PROGRESO -
- TURN LEFT AT THE TAMANCHÉ EXIT -
- PROCEED I Km -

PROVINCIA

- YOU ARE IN PROVINCIA -.

AN ENVIRONMENT OF PEACE, TRANQUILITY AND NATURAL HARMONY IS POSSIBLE IN PROVINCIA.