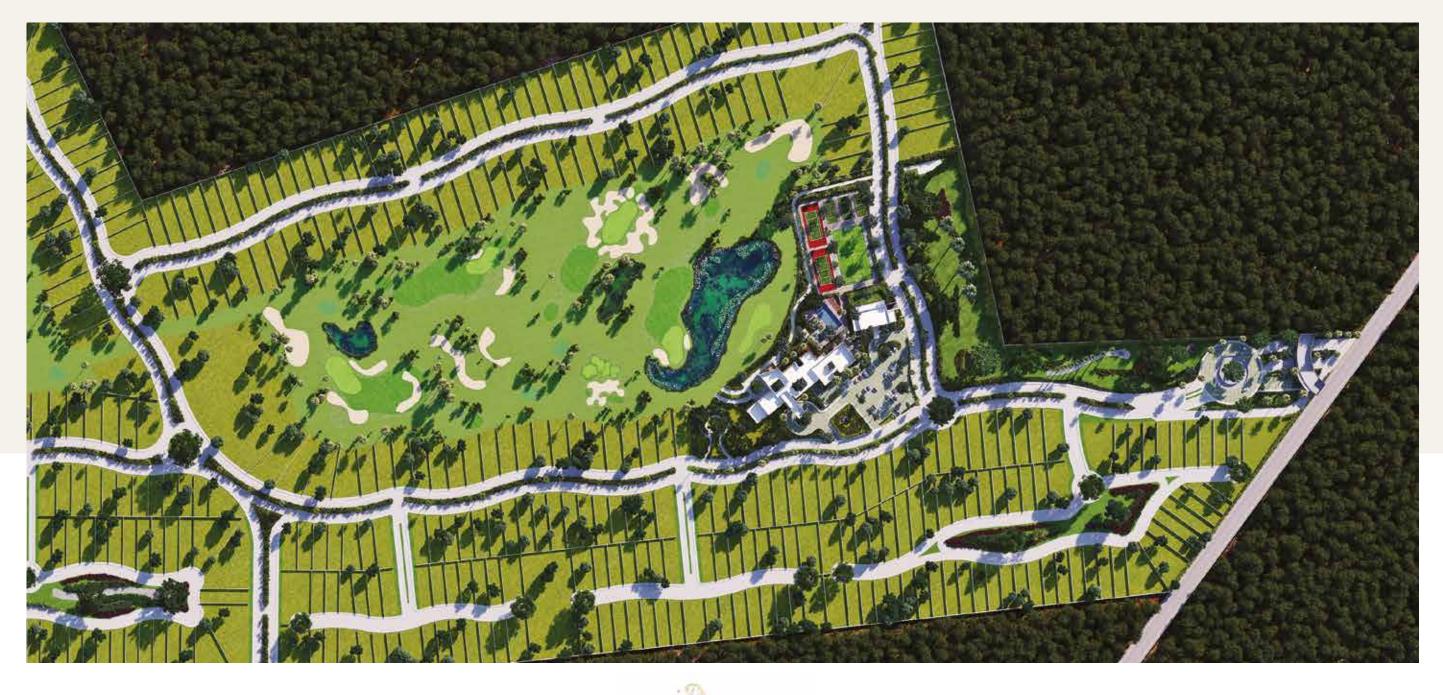

VED,



SURROUNDED BY GREEN AREAS, FIELD OF GOLF.

FUNNY AMENITIES AND AN ARCHITECTURE WITH CONTEMPORARY FEATURES.

#### THE ROAD TO PROVINCIA

- TAKE THE HIGHWAY TO MÉRIDA PROGRESO -
- TURN LEFT AT THE TAMANCHÉ EXIT -
- PROCEED I Km -

PROVINCIA

- YOU ARE IN PROVINCIA -.



AN ENVIRONMENT OF PEACE, TRANQUILITY AND NATURAL HARMONY IS POSSIBLE IN PROVINCIA.

### **AMENITIES**

- FIELD OF GOLF 9 HOLES PAR 3 EXECUTIVE —
- NIGHT GOLF —
- FOOTGOLF—
- PADDEL COURT —
- TENNIS COURTS —
- SOCCER FIELD —
- SWIMMING POOLS—
- EVENTS ROOM —
- RESTAURANTS—
- BAR HOYO 10 —



### **AMENIDADES**

- KIDS CLUB
- JUNIORS CLUB —
- BUSSINES CENTER —
- GYM —
- BATHROOMS WITH SAUNA AND STEAM—
- YOGA LOFT & SPINNING —
- PRO SHOP —
- SNACK BAR —
- LARGE PARKS BY PRIVATE —



## **MASTER PLAN**



## FIRST STAGE



# PLAY THE MASTER OF YOUR LIFE WITH YOUR FAMILY. LIVE IN PROVINCIA.

\* \* \* \* \* \*



# WE DO GOLF SOMETHING DAILY.

\* \* \* \* \* \*



#### GOLF — RESIDENCIAL — FAMILIAR



#### GOLF — RESIDENCIAL — FAMILIAR





#### GOLF — RESIDENCIAL — FAMILIAR



## $LOTS\ FROM\ 420\ M^2\ Y\ 600\ M^2$



\*ASK FOR OUR PLANS OF MONTHS WITHOUT INTERESTS.