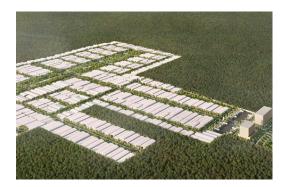

## 456 INDUSTRIAL LOTS DIFFERENTIATED IN 2 WAYS:

## Land with an area Total of 9,613,757.956683 F<sup>2</sup>