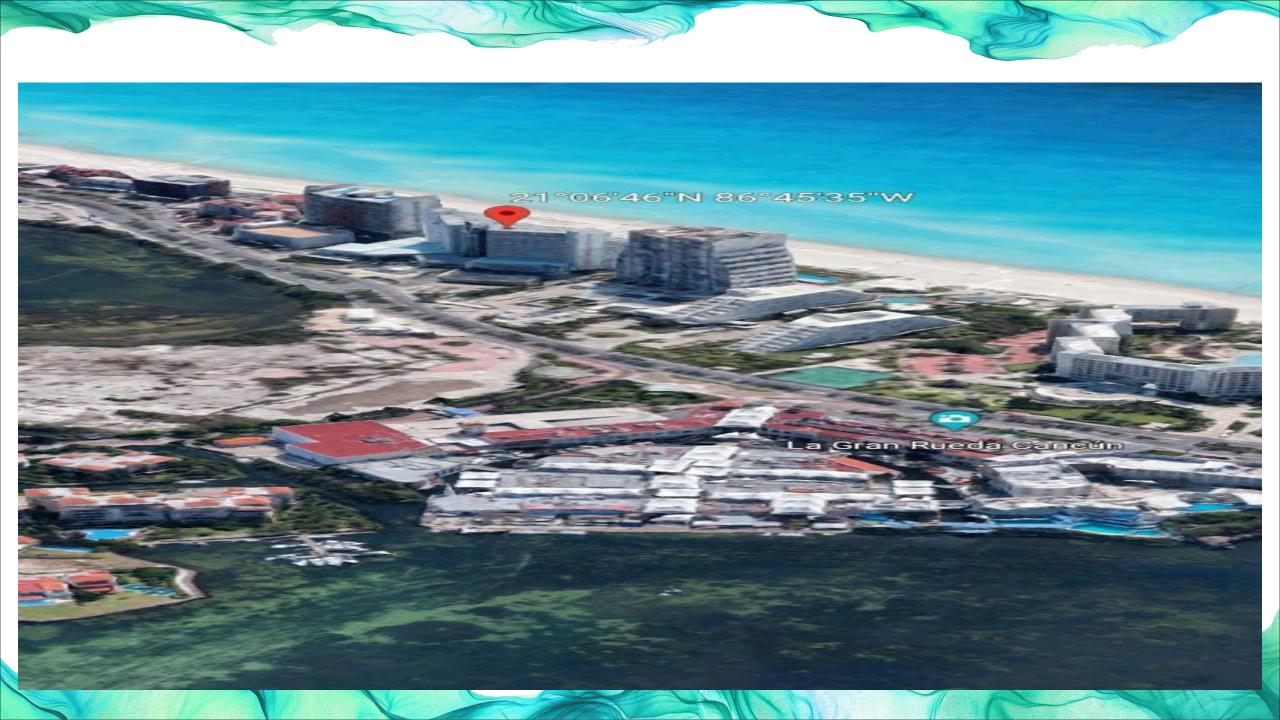

### **ARMAR HOUSE**

- UBICADO EN KILOMETRO 12 DE BOULEVARD KUKULKAN, ZONA HOTELERA DEL
- CIUDAD DE CANCUN, QUINTANA ROO
- TIENE UNA DE LAS ÁREAS EXCLUSIVAS DE PLAYA DEL CARIBE MEXICANO
- A 5 MINUTOS DE LOS CENTROS COMERCIALES MAS ESCLUISIVOS DE LA ZONA HOETELERA.
- 426 HABITACIONES CON UN ESTILO ÚNICO, ELEGANCIA REFINADA Y DISEÑO INCREÍBLE.
- 270 SUITES DE ALTO CONFORT CON NIVEL DE CALIFIOCACIÓN 5 DIAMANTES.
- SERVICIOS E INSTALACIONES DE PRIMER NIVEL, SIEMPRE BUSCANDO SATISFACER LOS REQUISITOS DE NUESTROS INVITADOS QUE LOGRAN CREAR UNA EXPERIENCIA INOLVIDABLE DURANTE SU ESTANCIA.

## CON UNA DE LAS UBICACIONES Y ESTRUCTURAS MÁS AMIGABLES PARA LOS USUARIOS, SE ENCUENTRA ENTRE HOTELES CON PROPÓSITOS MÚLTIPLES.