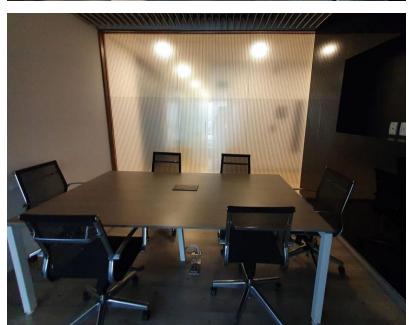

#### Proyect Brief and Expantion

Recepción, sala de juntas, espacio co-work, cubículos, sistema contra incendio (sprinklers), iluminación led, sistema central de A/C, escritorios, mamparas, sillas ergonómicas, equipo de telecom y cajones de estacionamiento.