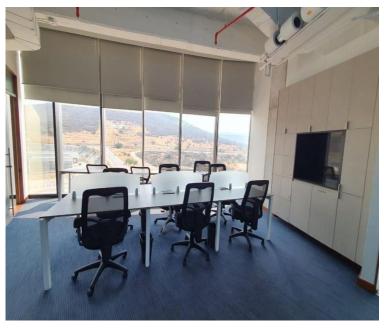

#### Proyect Brief and Expantion

Recepción, sala de juntas, espacio co-work, cubículos, sistema contra incendio (sprinklers), iluminación led, sistema central de A/C, escritorios, mamparas, sillas ergonómicas, equipo de telecom y cajones de estacionamiento.