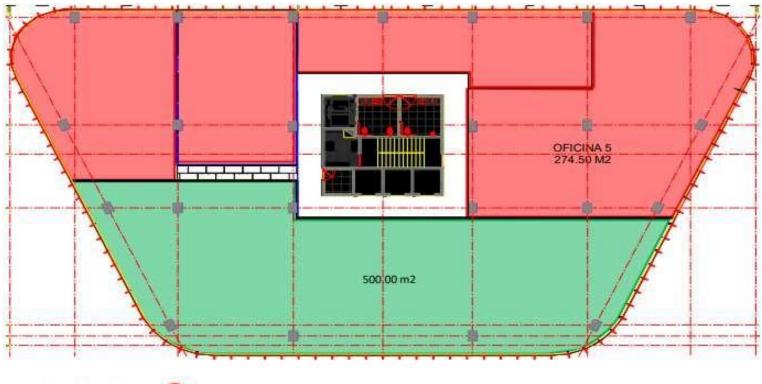

PISO 5

#### 500 M<sup>2</sup> PLUG & PLAY ACONDICIONADO Y AMUEBLADO

GROUP

Único espacio en Juriquilla con mobiliario incluido, sistema contraincendio y A/C. Gran vista panorámica de la ciudad.

### Corporate Office 500 SQM

| Tabla Resume & Characteristics   |                                     |                    |  |  |
|----------------------------------|-------------------------------------|--------------------|--|--|
| CONCEPTOS                        | C.Uptown / Tower I                  | C.Uptown / Tower I |  |  |
| Commercial Conditions            |                                     |                    |  |  |
| Leasing per month                | \$ 230,                             | ,000               |  |  |
| Space Available SM2              |                                     | 500                |  |  |
| Square Meter Cost + Mainteinance | \$                                  | 460                |  |  |
| Leasing Term                     | 5 Y                                 | ears               |  |  |
| Option to Growth                 | Available in the Second T           | ower               |  |  |
| Location                         | Juriq                               | uilla              |  |  |
| Characteristics:                 |                                     |                    |  |  |
| Cubicles                         | Si/About 15                         |                    |  |  |
| Reception                        | Si                                  |                    |  |  |
| Principal Office                 | Si                                  |                    |  |  |
| Metting room                     | 3                                   |                    |  |  |
| Storeage                         | Si                                  |                    |  |  |
| Parking Spaces                   | 25 Units and \$1000 per extra space | æ                  |  |  |
| Facilities:                      |                                     |                    |  |  |
| Resting Zone                     | Si                                  |                    |  |  |
| Internet/Wifi                    | Si                                  |                    |  |  |
| Aire Acondicionado               | Si                                  |                    |  |  |
| Security Cameras                 | Si                                  |                    |  |  |
| Coffe Break                      | Si                                  |                    |  |  |
| Snacks                           | si                                  |                    |  |  |
| Waiting room                     | si                                  |                    |  |  |
| Terrace                          | Si                                  |                    |  |  |
| Lockers                          | Si                                  |                    |  |  |
| Gym                              |                                     |                    |  |  |
| Bar Si/Second Tower              |                                     |                    |  |  |
| Jogging Paddel                   |                                     |                    |  |  |