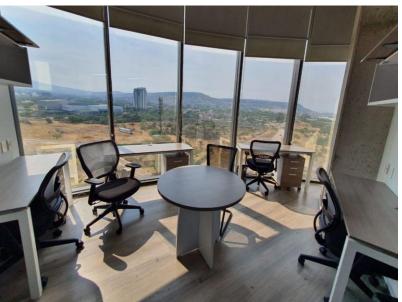

#### 500 M<sup>2</sup> PLUG & PLAY ACONDICIONADO Y AMUEBLADO

GROUP

Único espacio en Juriquilla con mobiliario incluido, sistema contraincendio y A/C. Gran vista panorámica de la ciudad.