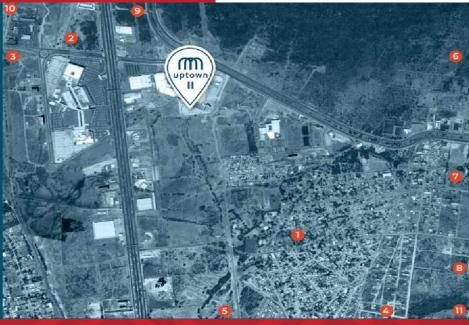

## \* Main City Service & Estimate

- 1 LOS ARCOS 15 MIN
- 2 HOSPITAL SAN JOSE MOSCATI 5 MIN
- 3 HOSPITAL IDALAY TO MIN
- 4 HOSPITAL STAR MÉDICA 15 MIN
- 5 CENTRO DEL ESTADO DE QUERÉTARO 25 MIN
- 6 FRACCIONAMIENTO RESIDENCIAL ZIBATÁ 15 MIN
- 7 FRACCIONAMIENTO RESIDENCIAL EL REFUGIO 10 MIN
- 8 AEROPUERTO INTERCONTINENTAL DE QRO. 30 MIN
- 9 PARQUE INDUSTRIAL QRO. 20 MIN
- 10 SAN MIGUEL DE ALLENDE 40 MIN
- 11 PARQUE INDUSTRIAL BERNARDO QUINTANA 30 MIN