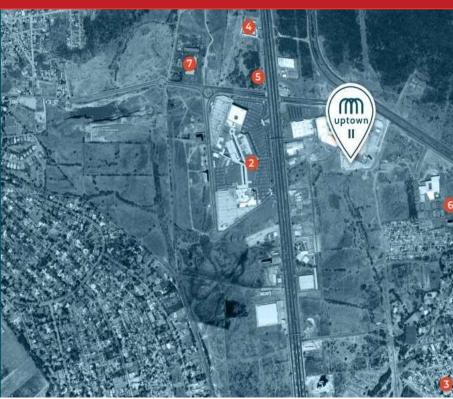

# **Blueprint & Scan Location**

|   | HOTELES                                      | FAIRFIELD INN & SUITES<br>RAMADA ENCORE QUERÉTARC |                                                   |  |  |
|---|----------------------------------------------|---------------------------------------------------|---------------------------------------------------|--|--|
|   | MALLS/PLAZAS<br>Y COMERCIOS                  | CENTRO COMERCIAL<br>ANTEA                         | B A PUEBLO JURICA ANILLO VIAL FRAV JUNINGGO SERIA |  |  |
| Î | SUPERMECADOS<br>Y TIENDAS DE<br>CONVENIENCIA | WALMART<br>SAM'S CLUB                             | B C C C C C C C C C C C C C C C C C C C           |  |  |
| 9 | BANCOS                                       | BBVA BANCOMER<br>SANTANDER                        | Arbolada                                          |  |  |
| ٢ | RESTAURANTES                                 | MIX DE RESTAURANTES<br>LOCALES Y FOODTRUCKS       | American                                          |  |  |
| R | Broker comercial                             |                                                   |                                                   |  |  |