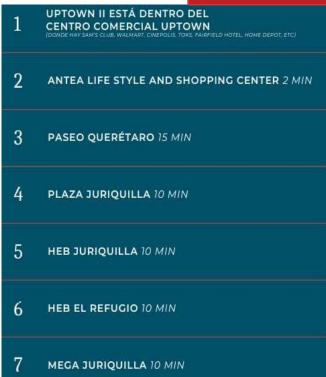

#### \* Commercial Centers and Services.

## \* Main City Service & Estimate

- 1 LOS ARCOS 15 MIN
- 2 HOSPITAL SAN JOSE MOSCATI 5 MIN
- 3 HOSPITAL IDALAY TO MIN
- 4 HOSPITAL STAR MÉDICA 15 MIN
- 5 CENTRO DEL ESTADO DE QUERÉTARO 25 MIN
- 6 FRACCIONAMIENTO RESIDENCIAL ZIBATÁ 15 MIN
- 7 FRACCIONAMIENTO RESIDENCIAL EL REFUGIO 10 MIN
- 8 AEROPUERTO INTERCONTINENTAL DE QRO. 30 MIN
- 9 PARQUE INDUSTRIAL QRO. 20 MIN
- 10 SAN MIGUEL DE ALLENDE 40 MIN
- 11 PARQUE INDUSTRIAL BERNARDO QUINTANA 30 MIN