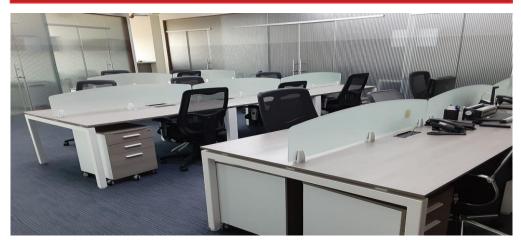

#### Proyect Brief and Expantion

Recepción, sala de juntas, espacio co-work, cubículos, sistema contra incendio (sprinklers), iluminación led, sistema central de A/C, escritorios, mamparas, sillas ergonómicas, equipo de telecom y cajones de estacionamiento.