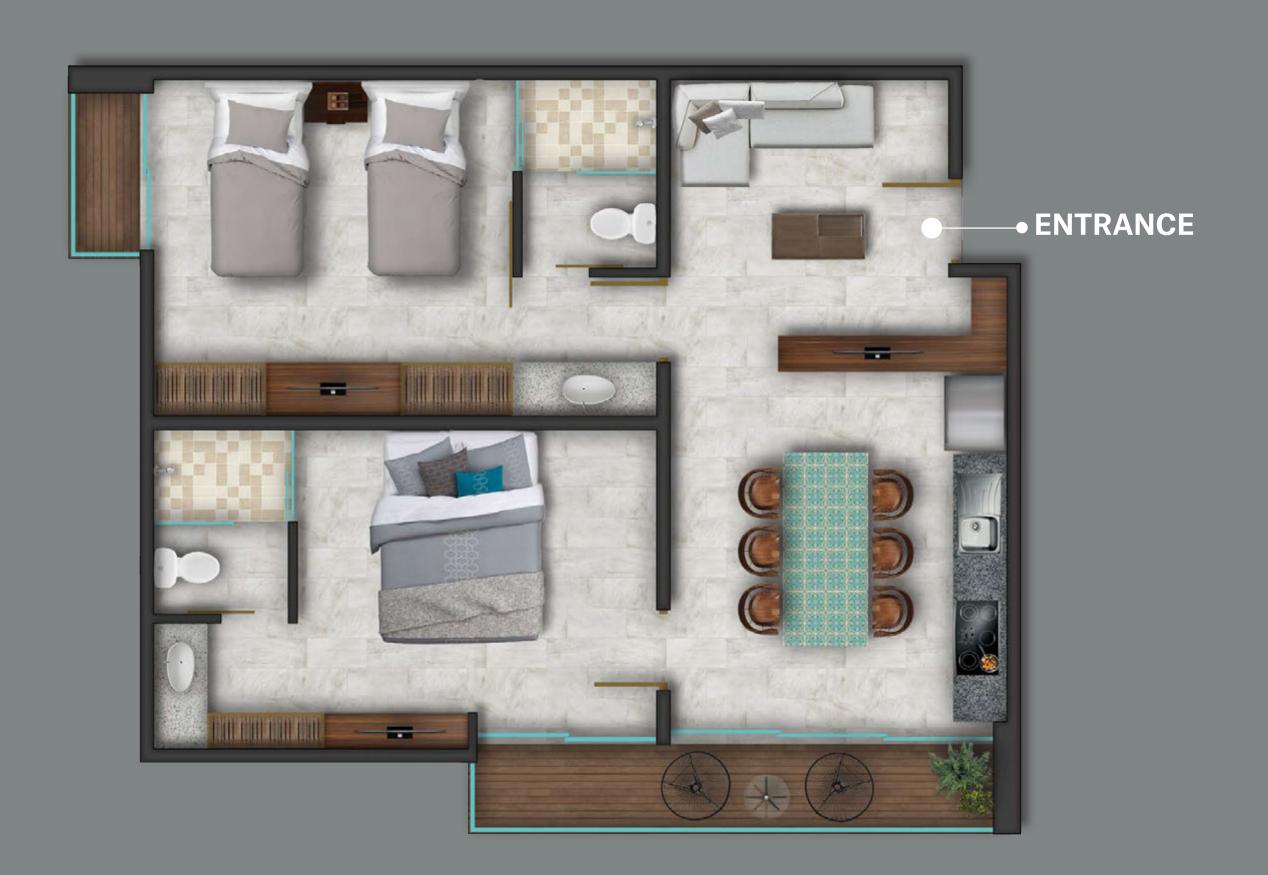

# CONDO C1

2 bedroom+ LOCKOFF

348,140 usd

**CONDO** 1,012.45 sqft

TERRACE 107.74 sqft

TOTAL 1,120.20 sqft