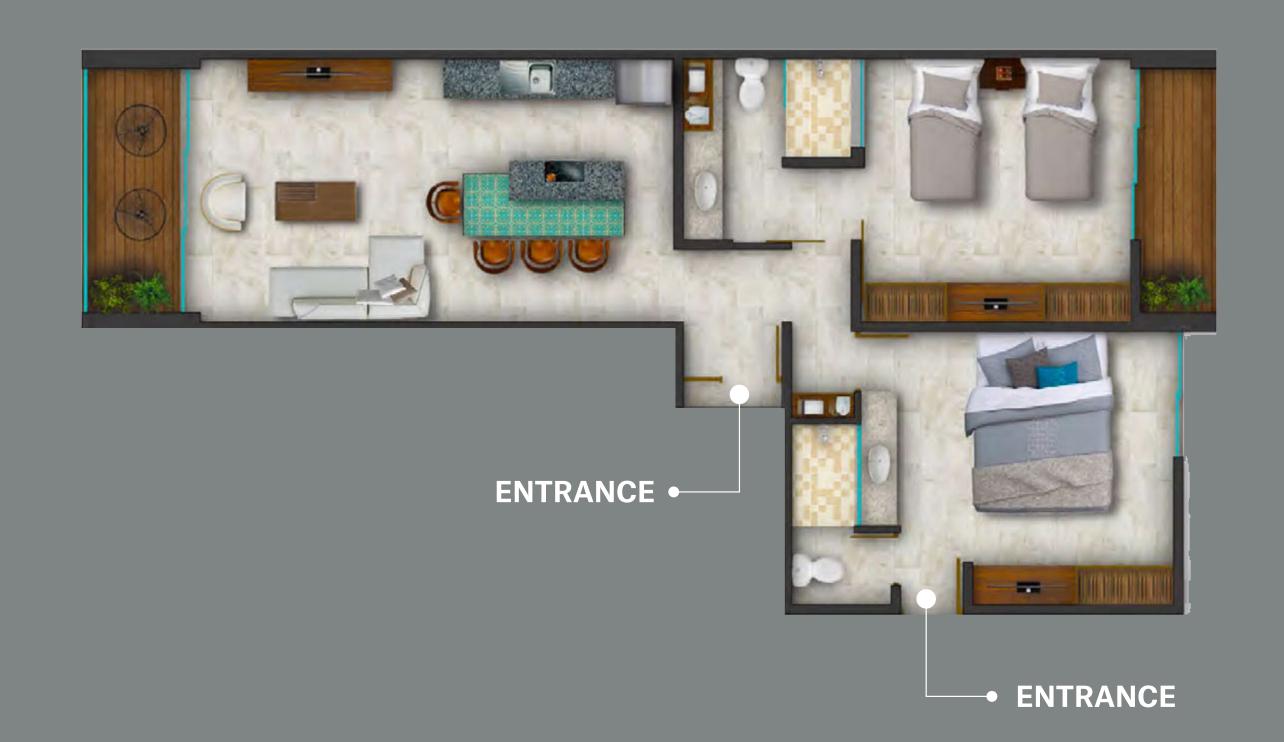

# CONDO C2

2 bedroom+ LOCKOFF

375,950 USD

**CONDO** 1,043.23 sqft

TERRAZA 121.63 sqft

**TOTAL** 1,122.24 sqft

SUNEST allows you to earn through the rent of your apartment.

We take care of everything.