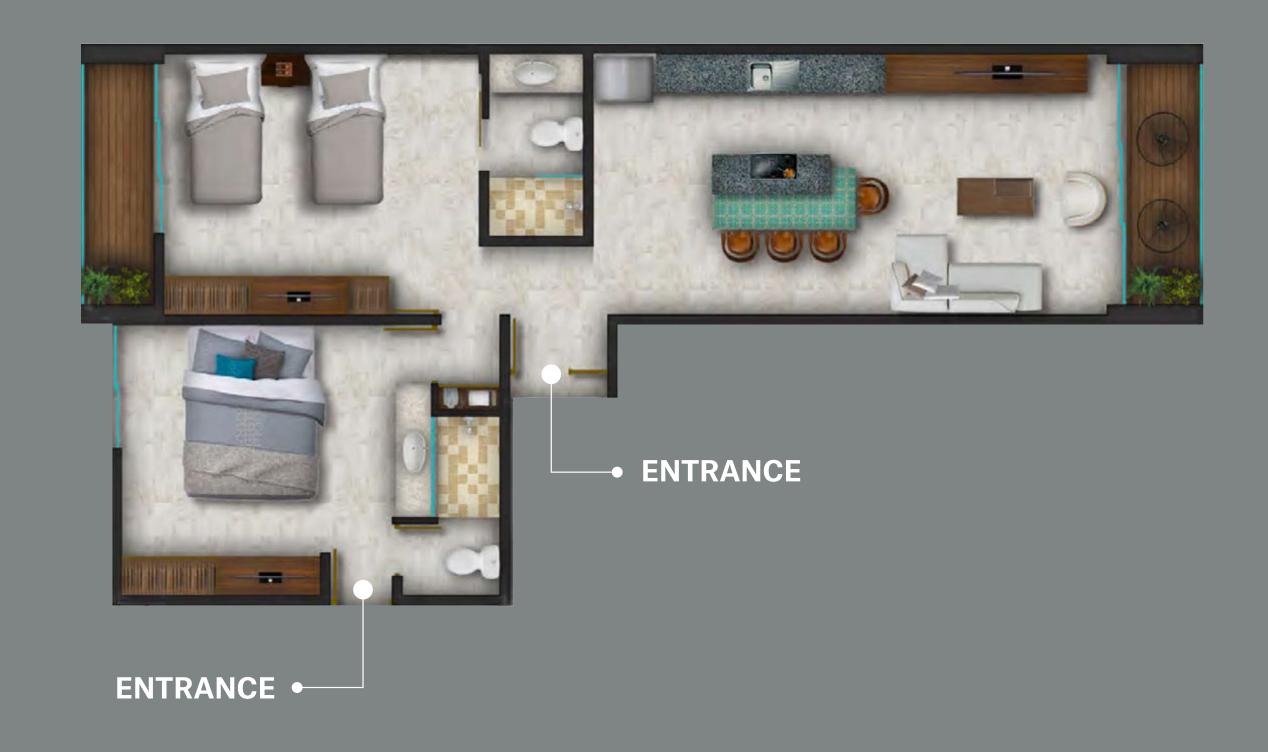

# CONDO B2

2 bedroom

285,500 usd

CONDO 742.71 sqft

TERRACE 32.29 sqft

TOTAL 775 sqft