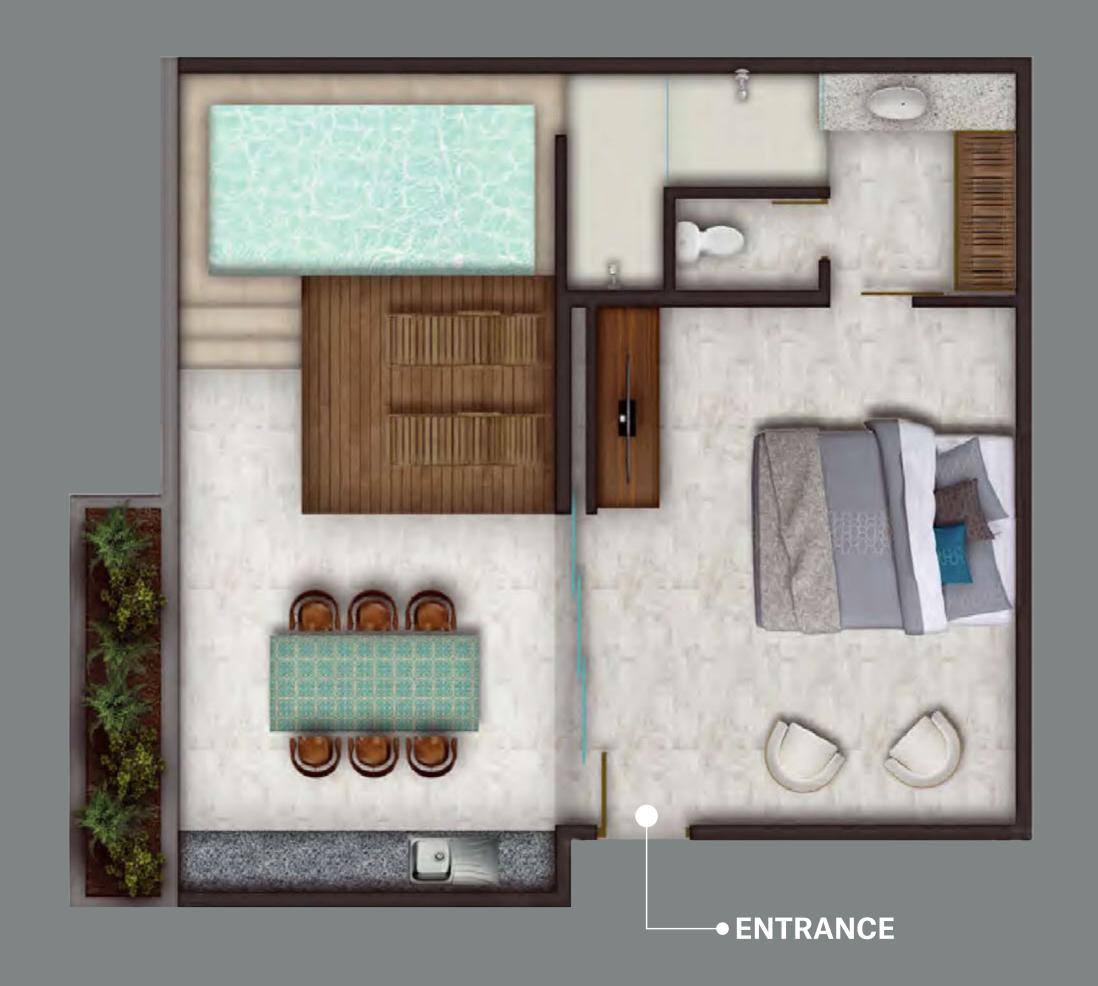

# CONDO C1

2 bedroom+ LOCKOFF

348,140 usd

**CONDO** 1,012.45 sqft

TERRACE 107.74 sqft

TOTAL 1,120.20 sqft

# CONDO C2

2 bedroom+ LOCKOFF

375,950 USD

**CONDO** 1,043.23 sqft

TERRAZA 121.63 sqft

**TOTAL** 1,122.24 sqft

SUNEST allows you to earn through the rent of your apartment.

We take care of everything.