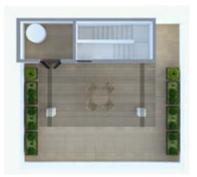

#### **Clubhouse with:**

Pool with wading pool Lounge Area Children's play area Large Green area for recreational usage Paddle court Gym
Multi-purpose room:
Yoga, Meditation and Cinema Room
Bathrooms in common areas
Social area with grills
Gardens