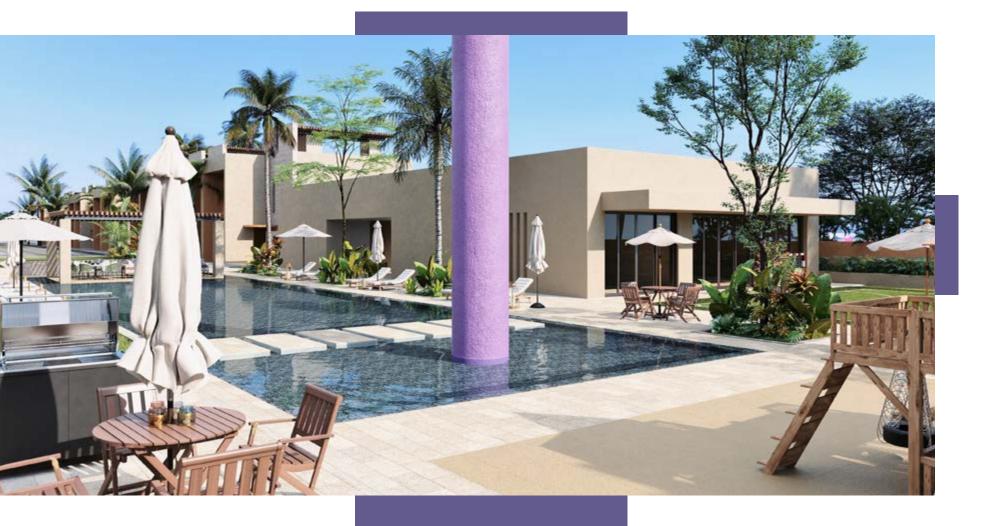

#### **Clubhouse with:**

Pool with wading pool Lounge Area Children's play area Large Green area for recreational usage Paddle court Gym
Multi-purpose room:
Yoga, Meditation and Cinema Room
Bathrooms in common areas
Social area with grills
Gardens