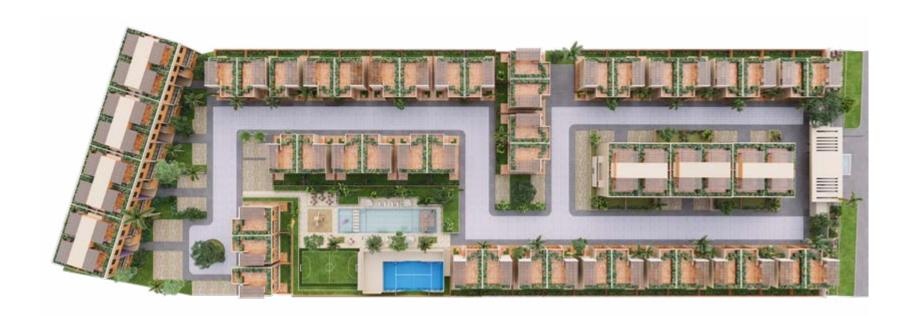

### **PROJECT**

Private residential formed by 42 houses and 42 apartments, with 3 bedrooms each. The units are presented with closets, air conditioning units and fully equipped kitchen.

The project is designed so that its inhabitants enjoy a safe, calm and accessible environment.

The property has an area of 20,952 m<sup>2</sup>, with a variety of amenities and green spaces prevail and stand out.

### **AMENITIES**

#### **Clubhouse with:**

Pool with wading pool Lounge Area Children's play area Large Green area for recreational usage Paddle court Gym
Multi-purpose room:
Yoga, Meditation and Cinema Room
Bathrooms in common areas
Social area with grills
Gardens

Perimeter fences Underground facilities 24/7 Security