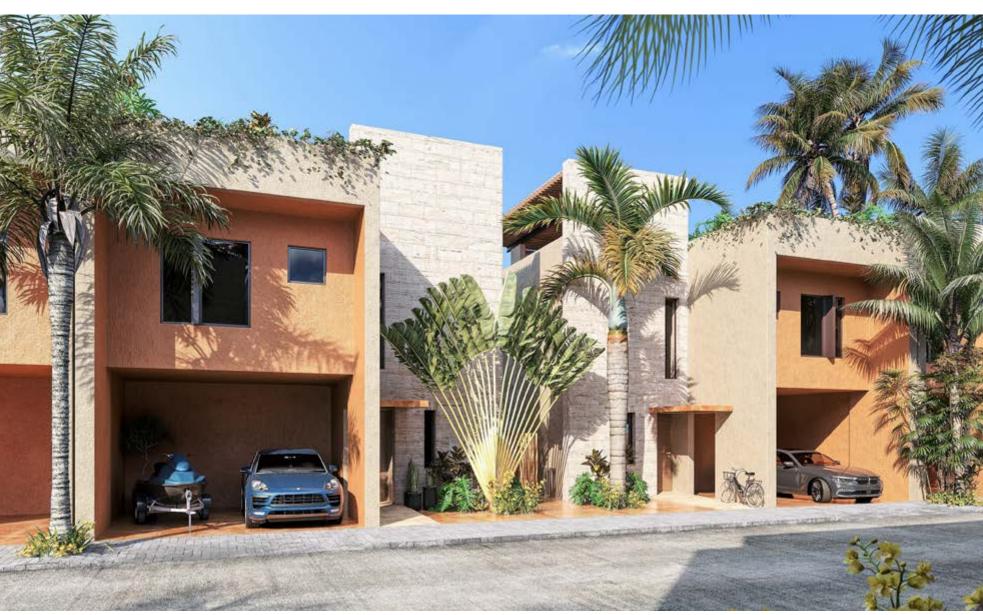

## HOUSES 3 BEDROOMS

Land: 176 m<sup>2</sup>
Built area: 186 m<sup>2</sup>
Bedrooms: 3
Bathrooms: 3 1/2
Living Room
Dining Room
Equipped kitchen

Laundry Room Roof Garden: 104 m<sup>2</sup> Roofed garage: 2 autos Balcony: 7.5 m<sup>2</sup> Outdoor patio garden: 73 m<sup>2</sup> Total area: 370 m<sup>2</sup>

### **PROJECT**

Private residential formed by 42 houses and 42 apartments, with 3 bedrooms each. The units are presented with closets, air conditioning units and fully equipped kitchen.

The project is designed so that its inhabitants enjoy a safe, calm and accessible environment.