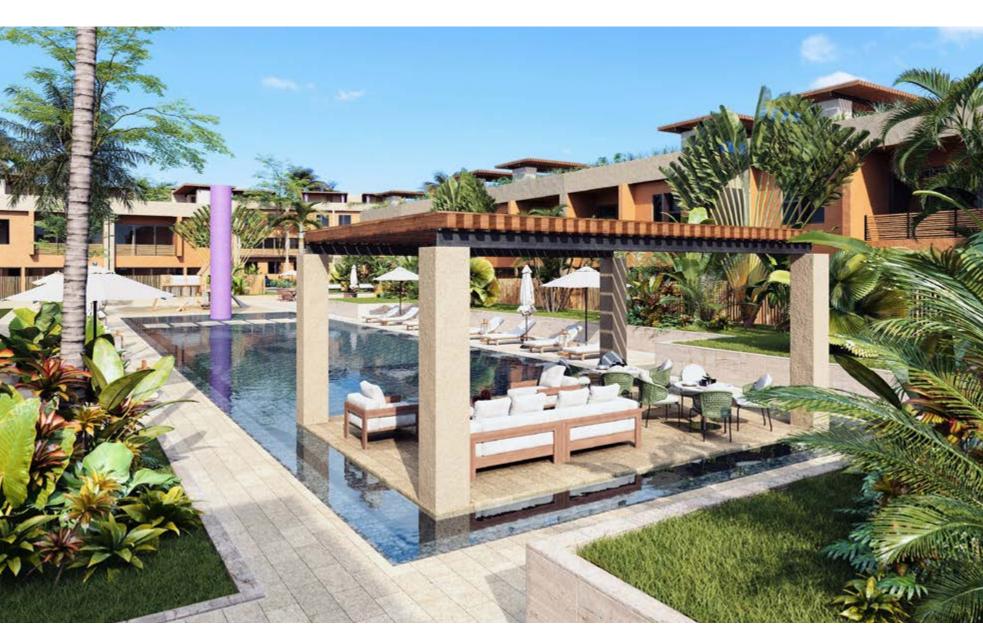

### **AMENITIES**

#### **Clubhouse with:**

Pool with wading pool Lounge Area Children's play area Large Green area for recreational usage Paddle court Gym
Multi-purpose room:
Yoga, Meditation and Cinema Room
Bathrooms in common areas
Social area with grills
Gardens

Perimeter fences Underground facilities 24/7 Security