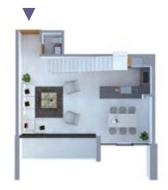

## HOUSES 3 BEDROOMS

Land: 176 m<sup>2</sup>
Built area: 186 m<sup>2</sup>
Bedrooms: 3
Bathrooms: 3 1/2
Living Room
Dining Room
Equipped kitchen

Laundry Room Roof Garden: 104 m<sup>2</sup> Roofed garage: 2 autos Balcony: 7.5 m<sup>2</sup> Outdoor patio garden: 73 m<sup>2</sup> Total area: 370 m<sup>2</sup>