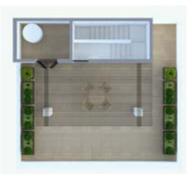

### **AMENITIES**

#### **Clubhouse with:**

Pool with wading pool Lounge Area Children's play area Large Green area for recreational usage Paddle court Gym
Multi-purpose room:
Yoga, Meditation and Cinema Room
Bathrooms in common areas
Social area with grills
Gardens

Perimeter fences Underground facilities 24/7 Security