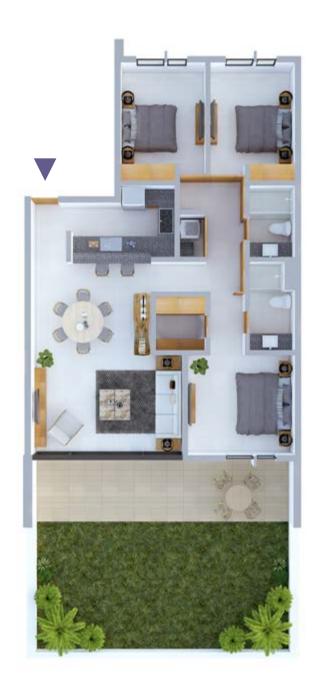

#### APARTMENT | GROUND LEVEL

Built area: 123 m²
Bedrooms: 3
Bathrooms: 2
Living Room
Dining Room
Equipped kitchen
Laundry Room
Garden: 48 m²
Parking: 2 autos
Terrace: 22 m²
Total area: 193 m²

All the drawings are conceptual representations and the Developer expressly reserves the right to make modifications to suit the interests of the project.