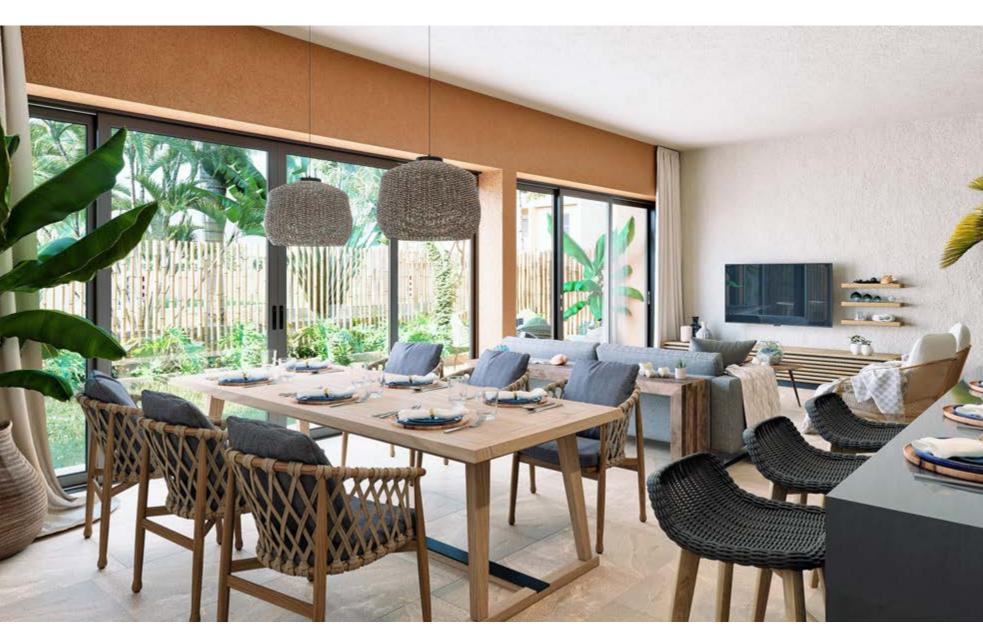

### **PROJECT**

Private residential formed by 42 houses and 42 apartments, with 3 bedrooms each. The units are presented with closets, air conditioning units and fully equipped kitchen.

The project is designed so that its inhabitants enjoy a safe, calm and accessible environment.

## HOUSES 3 BEDROOMS

Land: 176 m<sup>2</sup>
Built area: 186 m<sup>2</sup>
Bedrooms: 3
Bathrooms: 3 1/2
Living Room
Dining Room
Equipped kitchen

Laundry Room Roof Garden: 104 m<sup>2</sup> Roofed garage: 2 autos Balcony: 7.5 m<sup>2</sup> Outdoor patio garden: 73 m<sup>2</sup> Total area: 370 m<sup>2</sup>