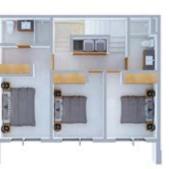

## HOUSES 3 BEDROOMS

Land: 176 m<sup>2</sup>
Built area: 186 m<sup>2</sup>
Bedrooms: 3
Bathrooms: 3 1/2
Living Room
Dining Room
Equipped kitchen

Laundry Room Roof Garden: 104 m<sup>2</sup> Roofed garage: 2 autos Balcony: 7.5 m<sup>2</sup> Outdoor patio garden: 73 m<sup>2</sup> Total area: 370 m<sup>2</sup>