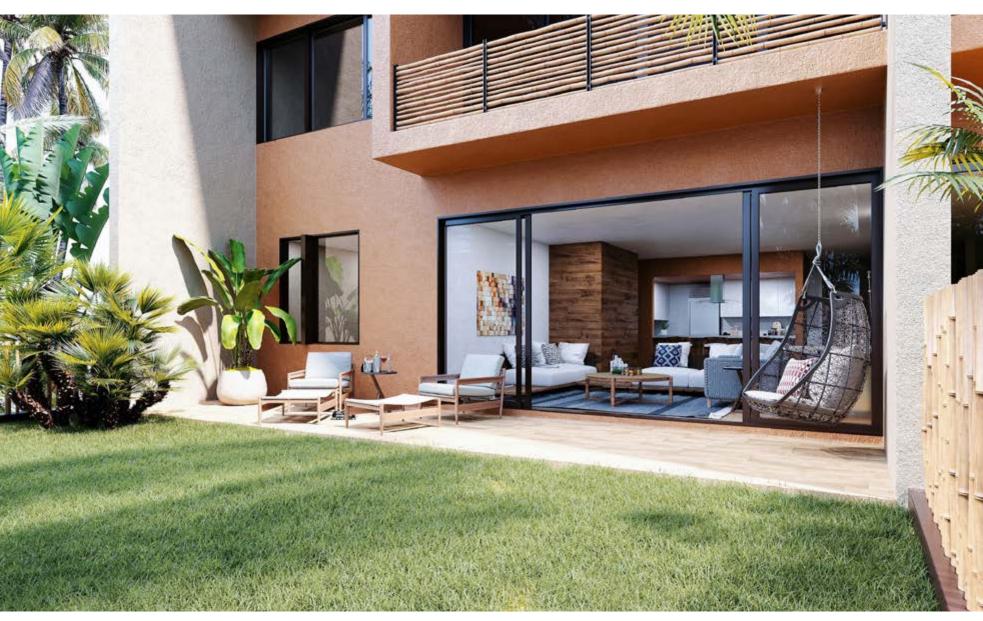

### **PROJECT**

Private residential formed by 42 houses and 42 apartments, with 3 bedrooms each. The units are presented with closets, air conditioning units and fully equipped kitchen.

The project is designed so that its inhabitants enjoy a safe, calm and accessible environment.

The property has an area of 20,952 m<sup>2</sup>, with a variety of amenities and green spaces prevail and stand out.