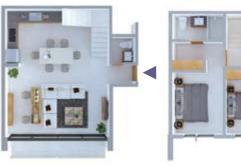

# GARDEN HOUSE 3 BEDROOMS

#### APARTMENT | GROUND LEVEL

Built area: 123 m²
Bedrooms: 3
Bathrooms: 2
Living Room
Dining Room
Equipped kitchen
Laundry Room
Garden: 48 m²
Parking: 2 autos
Terrace: 22 m²
Total area: 193 m²

All the drawings are conceptual representations and the Developer expressly reserves the right to make modifications to suit the interests of the project.