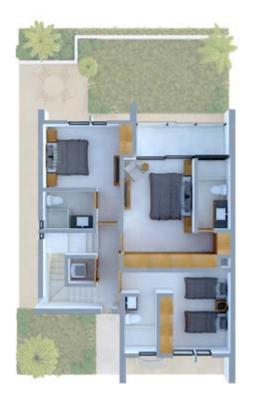

## HOUSES 3 BEDROOMS

Land: 176 m<sup>2</sup>
Built area: 186 m<sup>2</sup>
Bedrooms: 3
Bathrooms: 3 1/2
Living Room
Dining Room
Equipped kitchen

Laundry Room Roof Garden: 104 m<sup>2</sup> Roofed garage: 2 autos Balcony: 7.5 m<sup>2</sup> Outdoor patio garden: 73 m<sup>2</sup> Total area: 370 m<sup>2</sup>