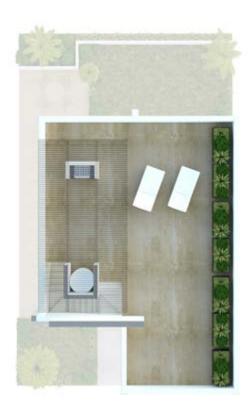

# GARDEN HOUSE 3 BEDROOMS

#### APARTMENT | GROUND LEVEL

Built area: 123 m²
Bedrooms: 3
Bathrooms: 2
Living Room
Dining Room
Equipped kitchen
Laundry Room
Garden: 48 m²
Parking: 2 autos
Terrace: 22 m²
Total area: 193 m²

All the drawings are conceptual representations and the Developer expressly reserves the right to make modifications to suit the interests of the project.