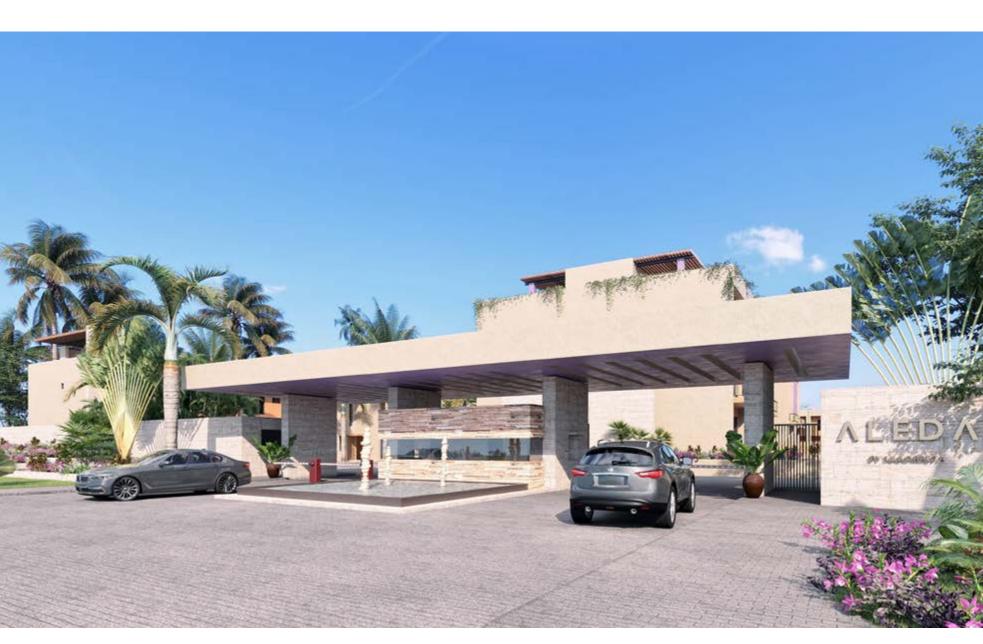

credible landscapes of the Mexican Caribbean with several different activities to do during the day and night.

Fabulous beaches surrounded by palm trees, with fine white sand, blue-green waters and the famous coral reefs.

Avastvarietyofrestaurants, spas, shops, cafes, boutiques, jewelry stores, ice cream shops, galleries, handicrafts, and souvenirs, are located on the famous Fifth Avenue.

### **PROJECT**

Private residential formed by 42 houses and 42 apartments, with 3 bedrooms each. The units are presented with closets, air conditioning units and fully equipped kitchen.

The project is designed so that its inhabitants enjoy a safe, calm and accessible environment.

The property has an area of 20,952 m<sup>2</sup>, with a variety of amenities and green spaces prevail and stand out.







### **AMENITIES**

#### **Clubhouse with:**

Pool with wading pool Lounge Area Children's play area Large Green area for recreational usage Paddle court Gym
Multi-purpose room:
Yoga, Meditation and Cinema Room
Bathrooms in common areas
Social area with grills
Gardens

Perimeter fences Underground facilities 24/7 Security



## HOUSES 3 BEDROOMS









Land: 176 m<sup>2</sup>
Built area: 186 m<sup>2</sup>
Bedrooms: 3
Bathrooms: 3 1/2
Living Room
Dining Room
Equipped kitchen

Laundry Room Roof Garden: 104 m<sup>2</sup> Roofed garage: 2 autos Balcony: 7.5 m<sup>2</sup> Outdoor patio garden: 73 m<sup>2</sup> Total area: 370 m<sup>2</sup>





## PENTHOUSE 3 BEDROOMS



### PH PRIME

Built area: 137 m<sup>2</sup>
Bedrooms: 3
Bathrooms: 2 1/2
Living Room
Dining Room
Equipped kitchen

Balco