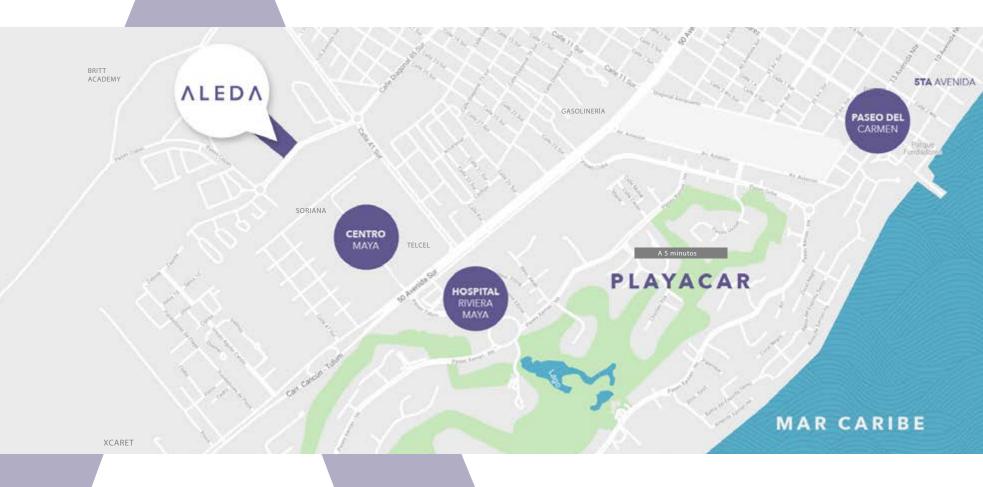

# **PLAYA**DEL CARMEN

Located in the heart of the Riviera Maya, Playa del Carmen merges the most incredible landscapes of the Mexican Caribbean with several different activities to do during the day and night.

Fabulous beaches surrounded by palm trees, with fine white sand, blue-green waters and the famous coral reefs.

Avastvarietyofrestaurants, spas, shops, cafes, boutiques, jewelry stores, ice cream shops, galleries, handicrafts, and souvenirs, are located on the famous Fifth Avenue.