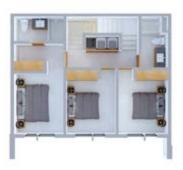

## HOUSES 3 BEDROOMS

Land: 176 m<sup>2</sup>
Built area: 186 m<sup>2</sup>
Bedrooms: 3
Bathrooms: 3 1/2
Living Room
Dining Room
Equipped kitchen

Laundry Room Roof Garden: 104 m<sup>2</sup> Roofed garage: 2 autos Balcony: 7.5 m<sup>2</sup> Outdoor patio garden: 73 m<sup>2</sup> Total area: 370 m<sup>2</sup>

## PENTHOUSE 3 BEDROOMS

### PH PRIME

Built area: 137 m<sup>2</sup>
Bedrooms: 3
Bathrooms: 2 1/2
Living Room
Dining Room
Equipped kitchen

Balcony: 10 m<sup>2</sup> Laundry Room Roof Garden: 84 m<sup>2</sup> Parking: 2 autos Total Area: 231 m<sup>2</sup>

## **PH VIEW**

Built area: 134 m²
Bedrooms: 3
Bathrooms: 2 1/2
Living Room
Dining room
Equipped kitchen

Laundry Room Balcony: 7.5 m<sup>2</sup> Roof Garden: 82 m<sup>2</sup> Parking: 2 autos Total area: 223 m<sup>2</sup>