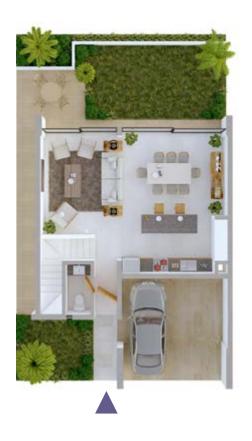

## HOUSES 3 BEDROOMS

Land: 176 m<sup>2</sup>
Built area: 186 m<sup>2</sup>
Bedrooms: 3
Bathrooms: 3 1/2
Living Room
Dining Room
Equipped kitchen

Laundry Room Roof Garden: 104 m<sup>2</sup> Roofed garage: 2 autos Balcony: 7.5 m<sup>2</sup> Outdoor patio garden: 73 m<sup>2</sup> Total area: 370 m<sup>2</sup>