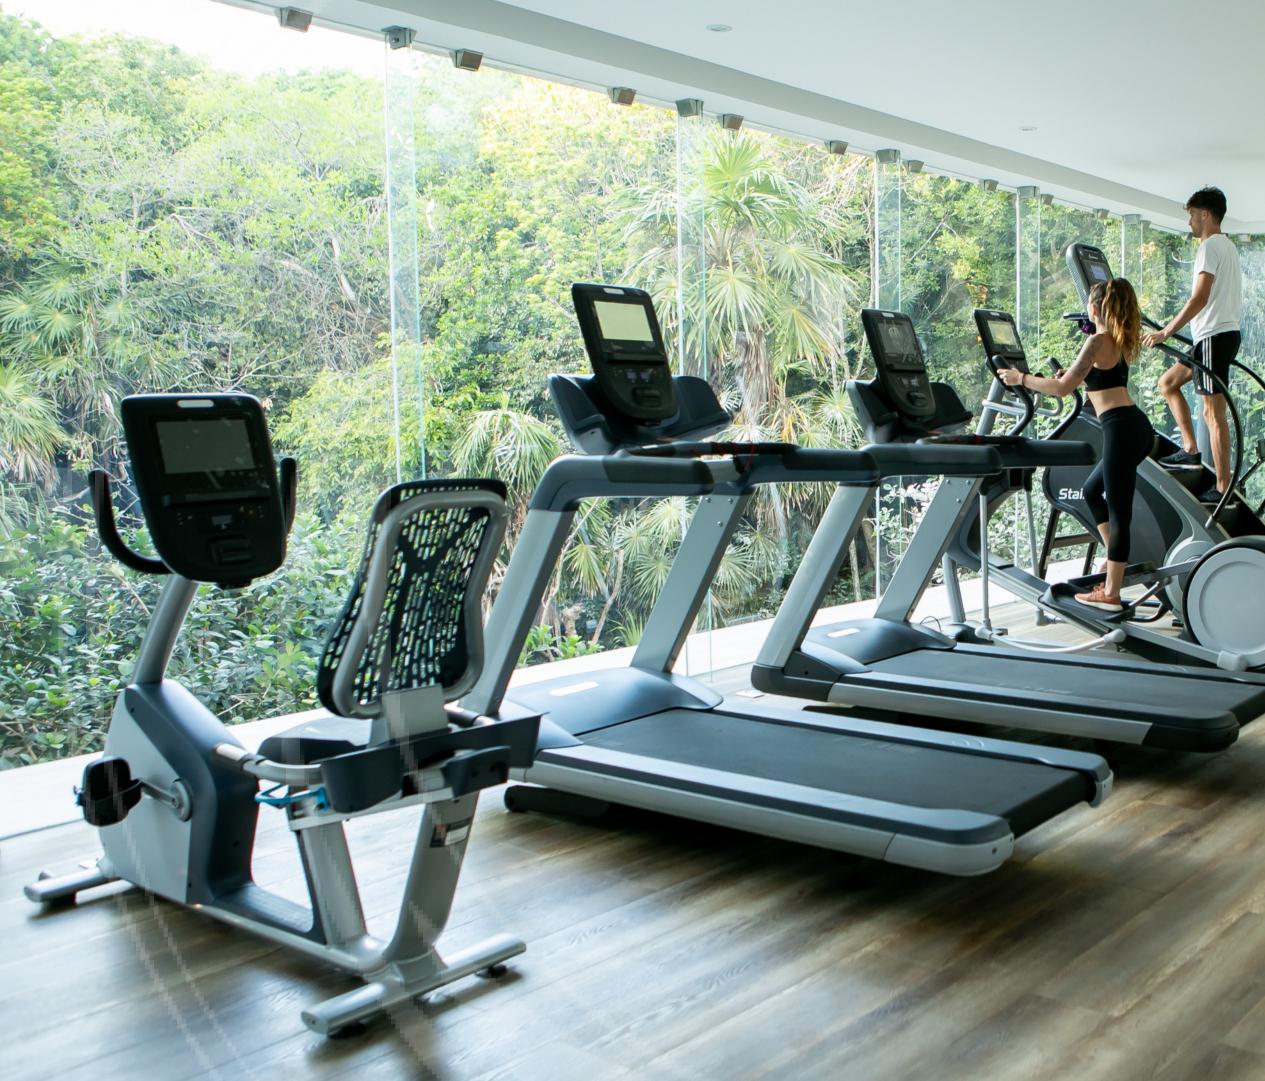

#### Last unit available

202

- Gymnasium

- Jacuzzi
- Toddlers' pool
- Bar area

## Amenities

 Gated community 24-hour security and video surveillance • One elevator every 8 units Massage room and sauna Office of Administration 2,000 m2 of gardens and native flora • Roof Deck of 750 m2 that includes: Semi-Olympic swimming pool with swimming lane Lounge by the pool