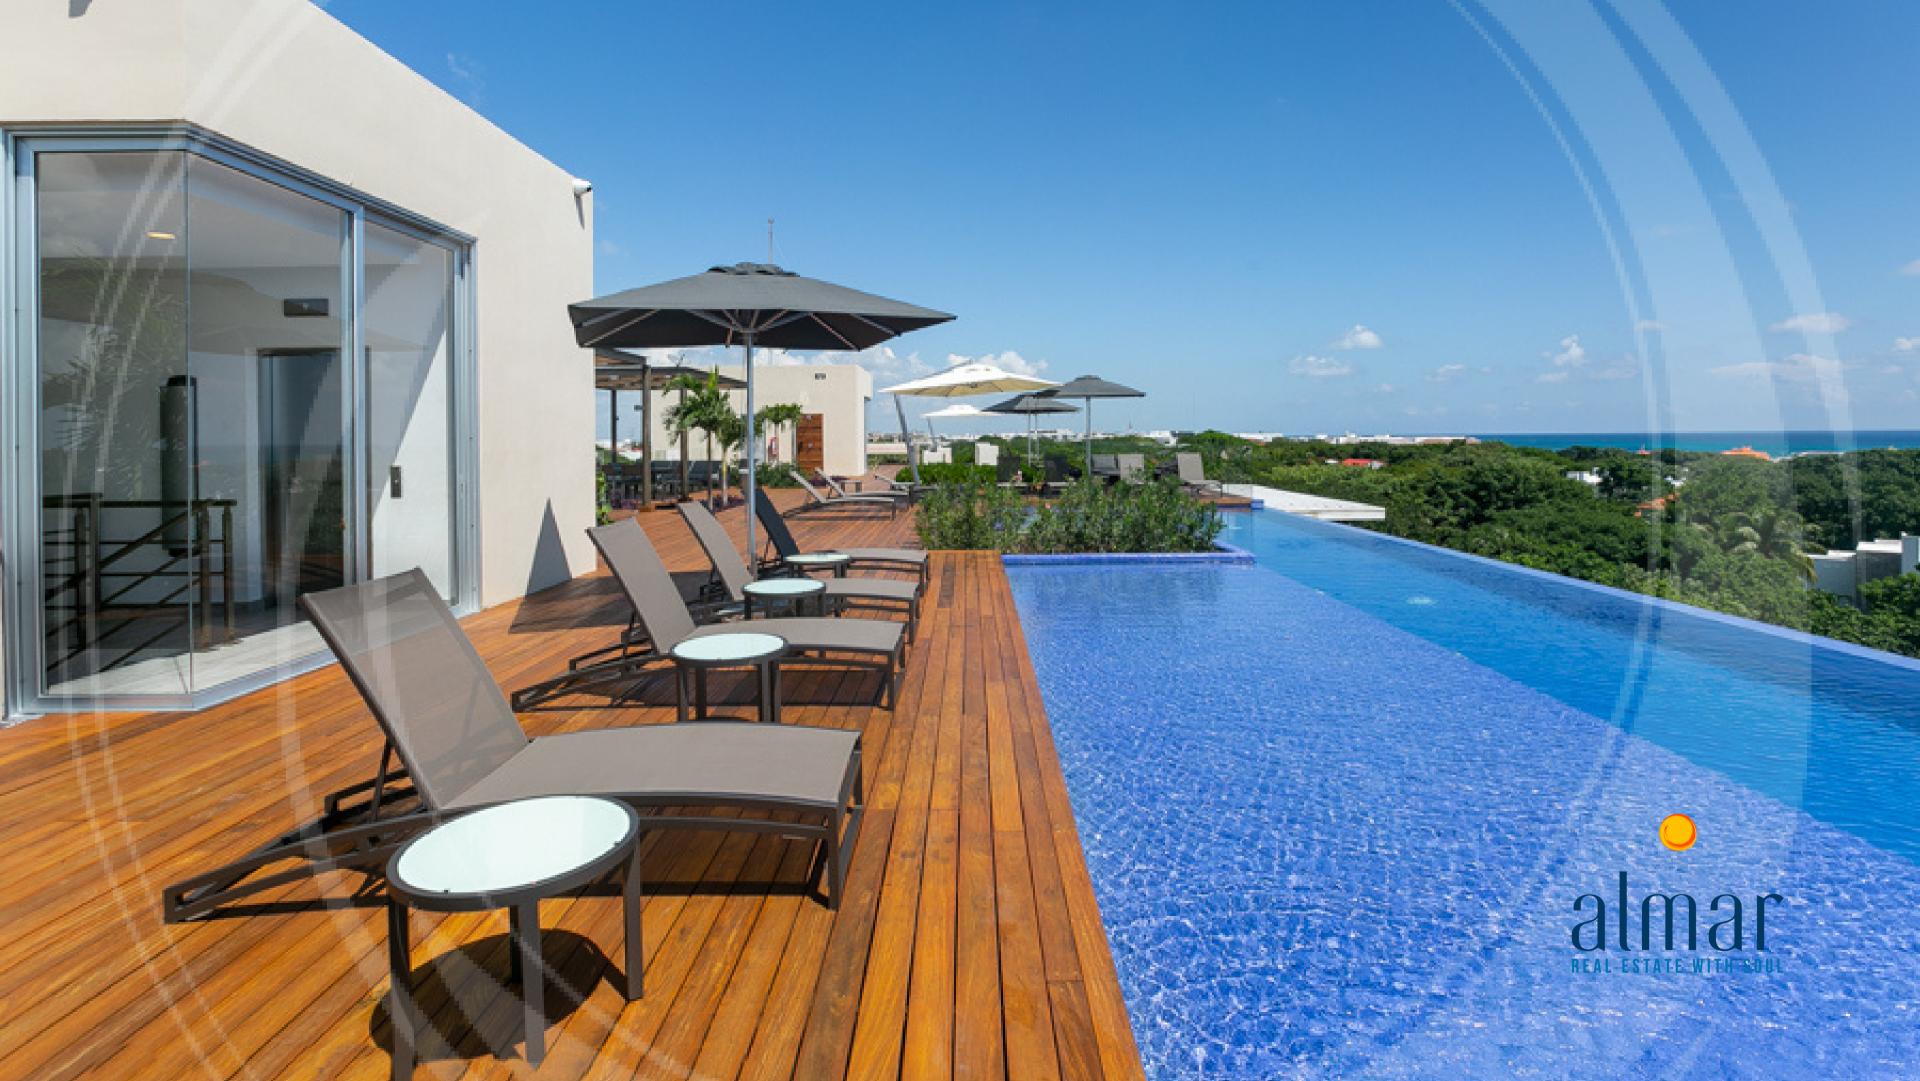

## Mara Residences

The most exclusive condominium within the gated community of Playacar Phase II. Composed of 24 luxury residences, with warm and illuminated spaces, full of comfort and serenity that adapt to the magic of the Mexican Caribbean. A harmonious fusion between its modern and minimalist architecture, with the nature that surrounds it. From its roof deck with an incredible view of the sea and just a few steps from the beach, walking along trails inside the jungle, with stunning landscapes that will be engraved in your memory The best location in the city, next to the famous Fifth Avenue, Five Star Hotels, the 18-hole Hard Rock Golf Course, restaurants and shopping centers.

## Amenities

 Gated community 24-hour security and video surveillance • One elevator every 8 units Massage room and sauna Office of Administration 2,000 m2 of gardens and native flora • Roof Deck of 750 m2 that includes: Semi-Olympic swimming pool with swimming lane Lounge by the pool