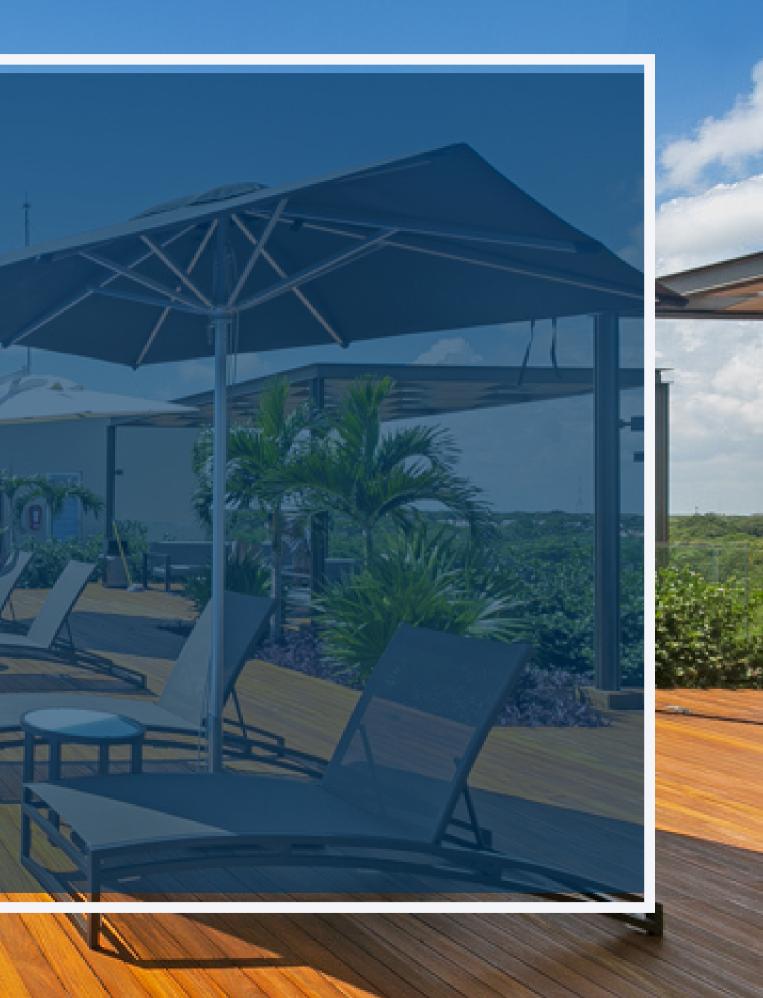

#### Last unit available

202

- Gymnasium

- Jacuzzi
- Toddlers' pool
- Bar area

## Amenities

 Gated community 24-hour security and video surveillance • One elevator every 8 units Massage room and sauna Office of Administration 2,000 m2 of gardens and native flora • Roof Deck of 750 m2 that includes: Semi-Olympic swimming pool with swimming lane Lounge by the pool