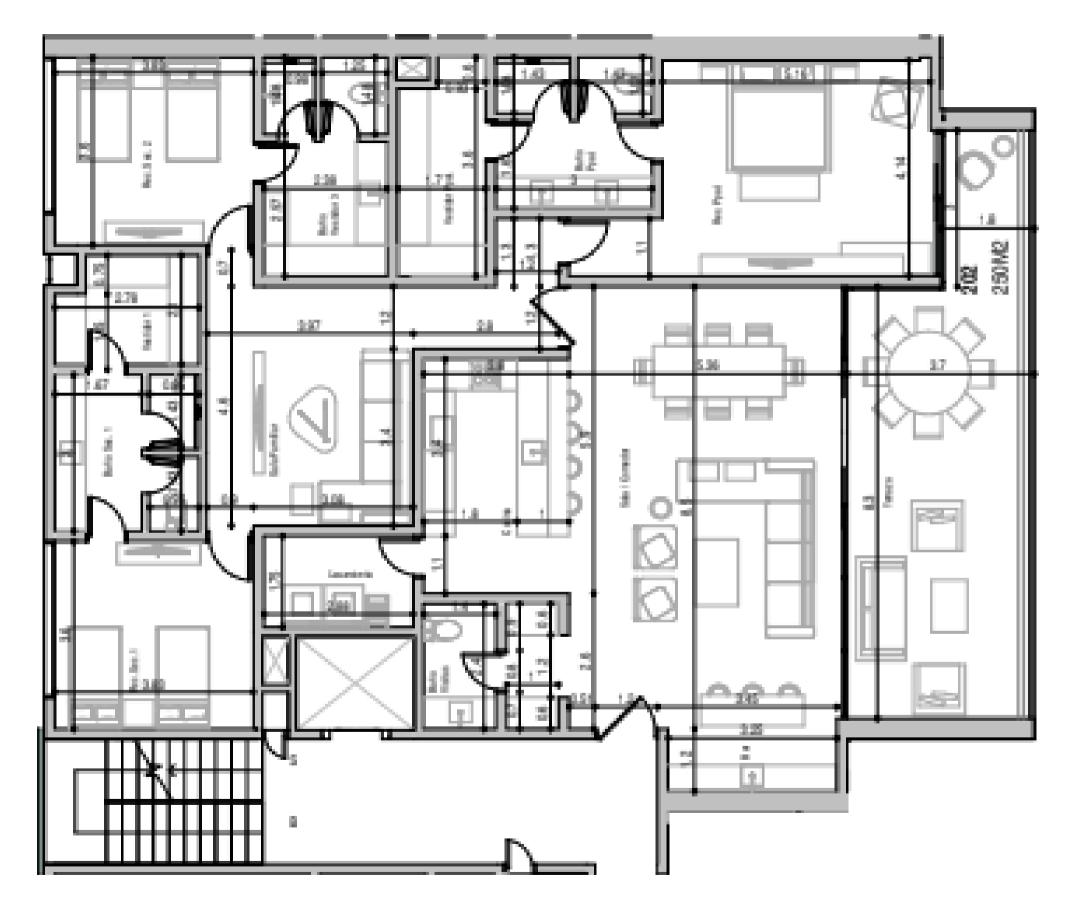

# NARA Apartment 202

## Characteristics

- Total area: 249.59 m2
- Covered area: 212.15 m2
- Terrace: 37.44 m2
- Luxury finishes (unfurnished)
- 3 bedrooms with private bathroom and walk-in closet
- 1 half bath
- 2 Parking space + 1 storage
- 1 Grill, oven and bell included
- Large terrace balcony
- Surrounded by green areas
- Air conditioning fan and coil
- Interior free heights 3 mts