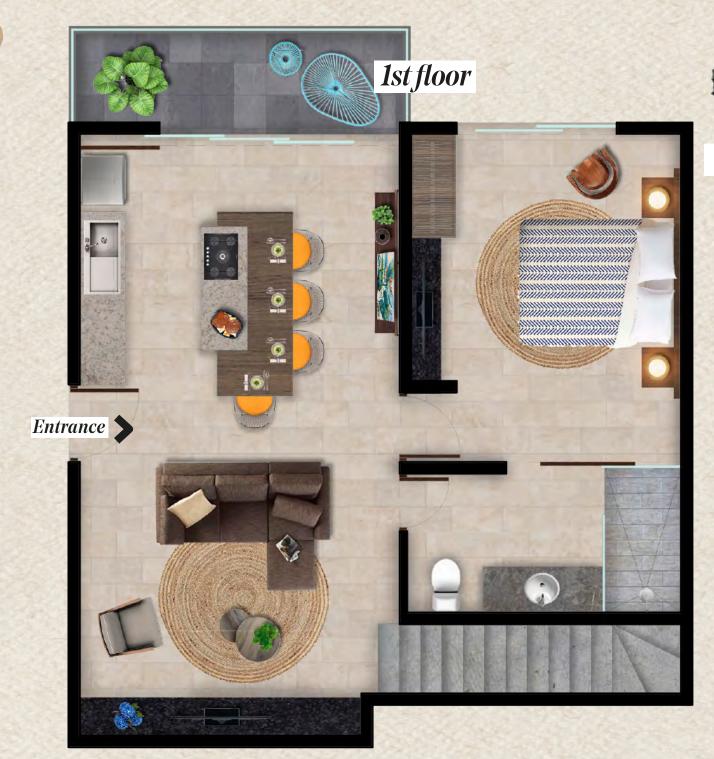

### Maximize

your space!

Just as nature, my spaces are creative and gentle.

With my **Versatile Space** and **Lock Off** systems, you will comfortably enjoy vacations with family and friends while **increasing your incomes** through vacational rentals with the different modalities of your condo.

#### VERSATILE SPACE

Your **LIVING ROOM** can transform into an **ADDITIONAL BEDROOM** with its own **BATHROOM**.

### LOCK OFF SYSTEM

Enjoy your private space while increasing your incomes by renting other sections of your condo.

3 properties in 1

- 1 hotel room
  - 1 bedroom condo
- 1 bedroom condo with terrace and plunge pool