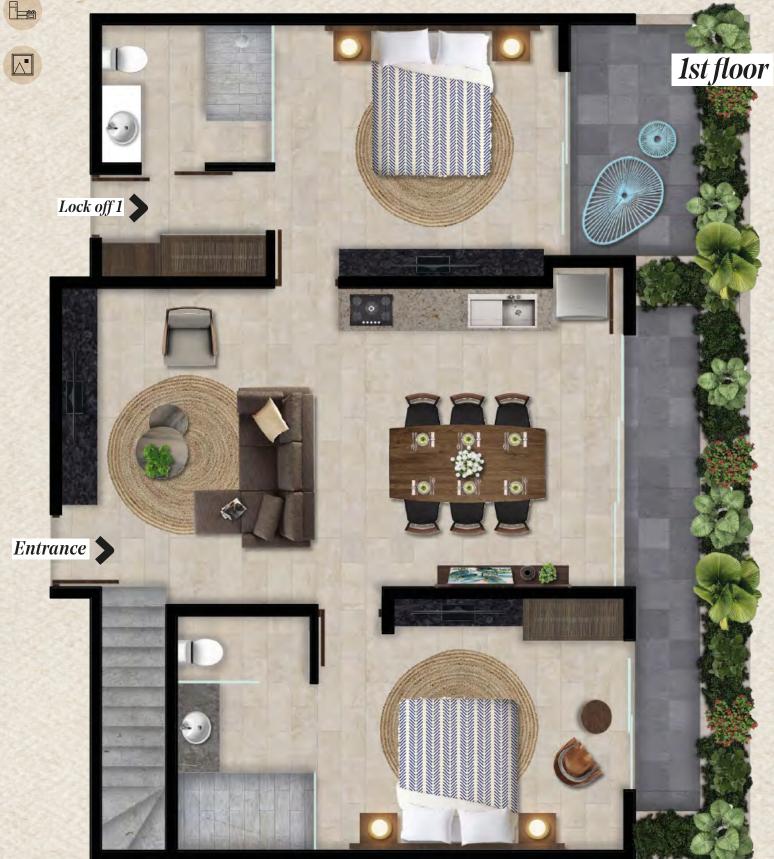

## 3 bedrooms Penthouse

*Interior* 949.37 sqft 385.67 sqft

**Exterior** 95.04 sqft 595.89 sqft

**Total** 2,025.98 sqft

Interior 949.37 sqft 385.67 sqft

Exterior 234.54 sqft 703.31 sqft

Total 2,272.90 sqft