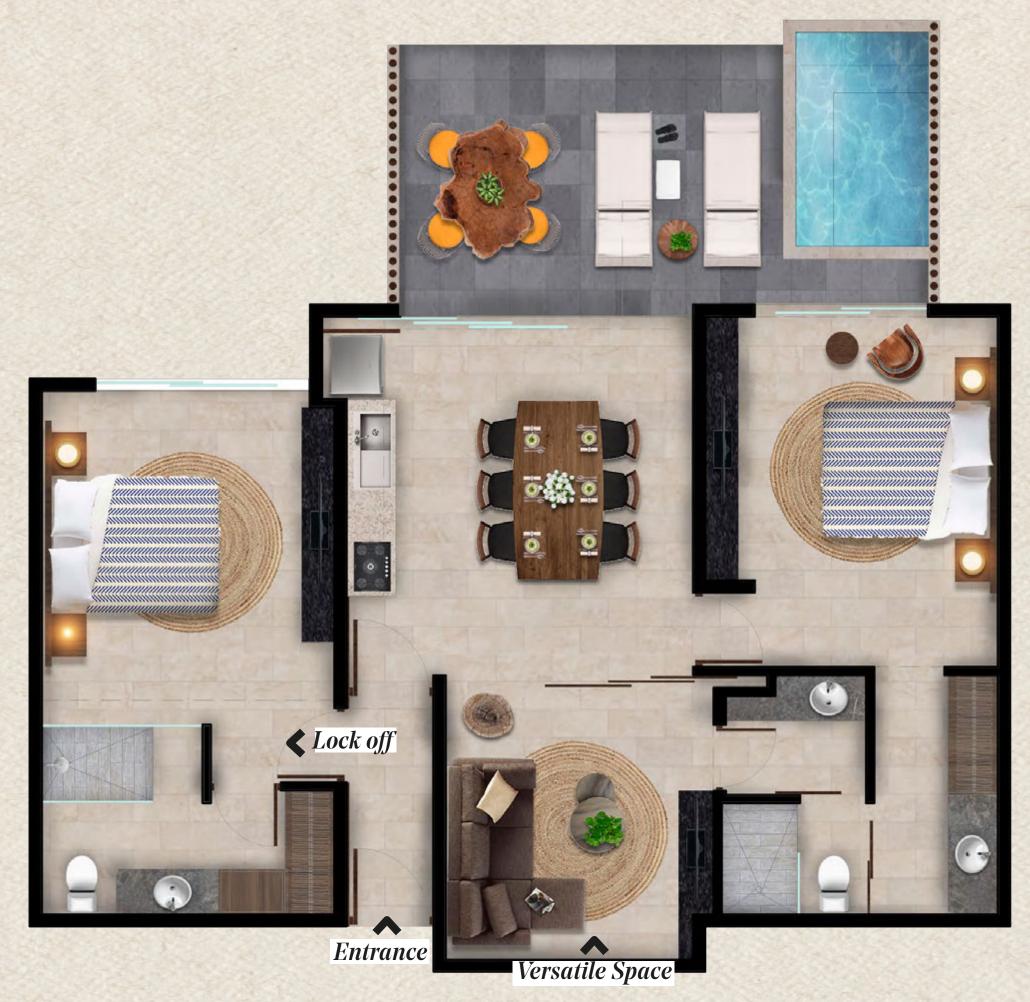

### Maximize

your space!

Just as nature, my spaces are creative and gentle.

With my **Versatile Space** and **Lock Off** systems, you will comfortably enjoy vacations with family and friends while **increasing your incomes** through vacational rentals with the different modalities of your condo.

#### VERSATILE SPACE

Your **LIVING ROOM** can transform into an **ADDITIONAL BEDROOM** with its own **BATHROOM**.

### LOCK OFF SYSTEM

Enjoy your private space while increasing your incomes by renting other sections of your condo.

3 properties in 1

- 1 hotel room
  - 1 bedroom condo
- 1 bedroom condo with terrace and plunge pool