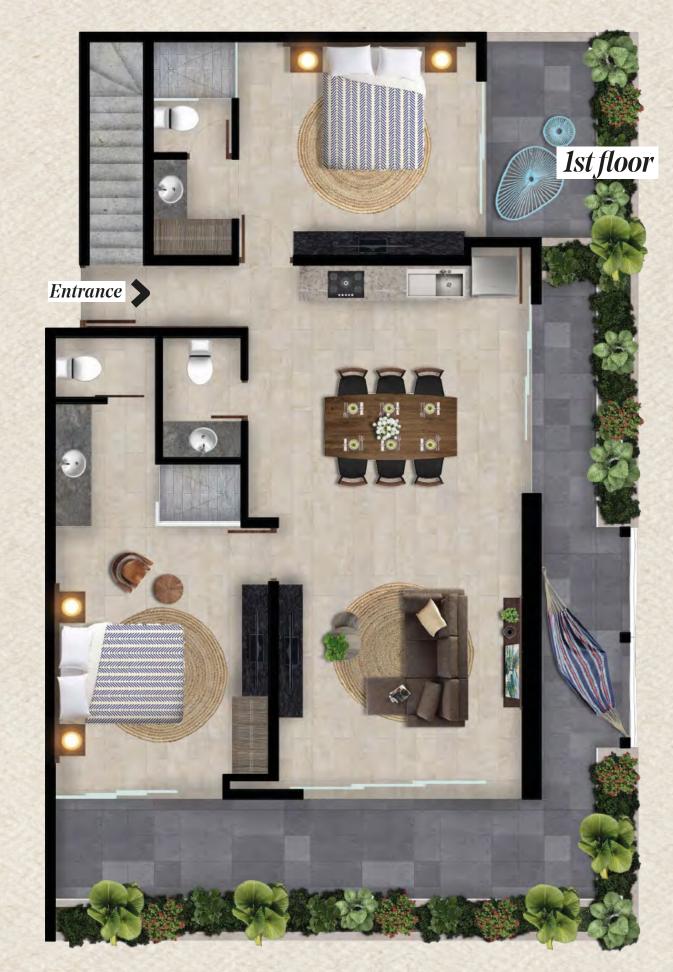

### Maximize

your space!

Just as nature, my spaces are creative and gentle.

With my **Versatile Space** and **Lock Off** systems, you will comfortably enjoy vacations with family and friends while **increasing your incomes** through vacational rentals with the different modalities of your condo.

#### VERSATILE SPACE

Your **LIVING ROOM** can transform into an **ADDITIONAL BEDROOM** with its own **BATHROOM**.

### LOCK OFF SYSTEM

Enjoy your private space while increasing your incomes by renting other sections of your condo.

3 properties in 1

- 1 hotel room
  - 1 bedroom condo
- 1 bedroom condo with terrace and plunge pool

### Terrace (Garden floor)

### Living room

### Living room & Kitchen