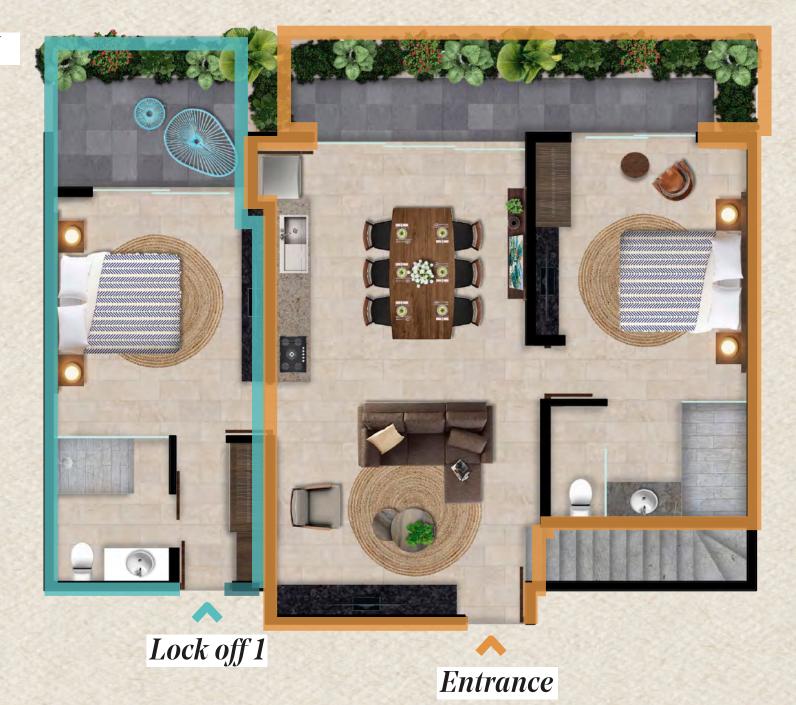

### LOCK OFF SYSTEM

Enjoy your private space while increasing your incomes by renting other sections of your condo.

3 properties in 1

- 1 hotel room
  - 1 bedroom condo
- 1 bedroom condo with terrace and plunge pool

### A 3 2 bedrooms Penthouse

*Interior* 683.93 sqft 291.05 sqft

**Exterior** 60.60 sqft 401.49 sqft

**Total** 1,437.08 sqft

## 3 bedrooms Penthouse

*Interior* 949.37 sqft 385.67 sqft

**Exterior** 95.04 sqft 595.89 sqft

**Total** 2,025.98 sqft

Interior 949.37 sqft 385.67 sqft

Exterior 234.54 sqft 703.31 sqft

Total 2,272.90 sqft

## 3 bedrooms Penthouse

*Interior* 1,040.009 sqft 433.89 sqft

**Exterior** 496.32 sqft 758.96 sqft

**Total** 2,729.18 sqft

"For more details, ask your sales advisor for the complete quality repor-