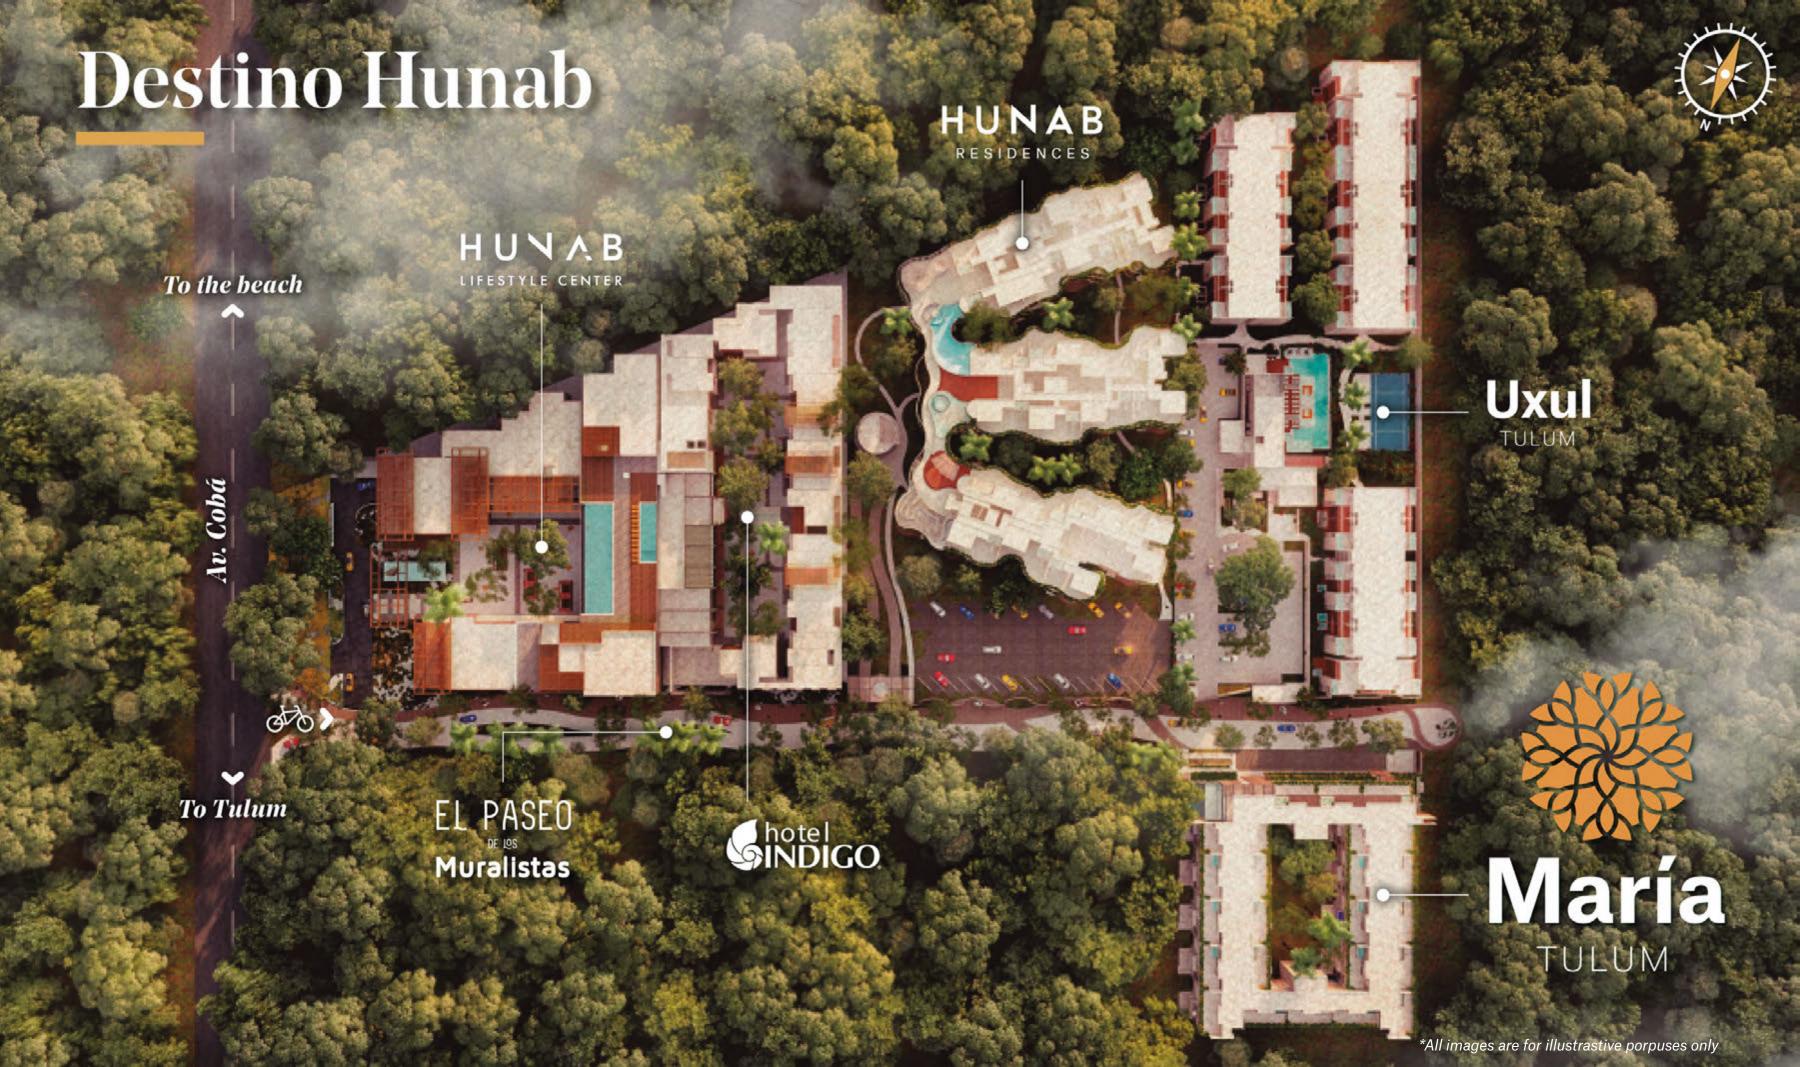

### • Destino Hunab María

- 1. Tulum's Archaeological Site
- 2. Chedraui
- 3. Aldea Zamá
- 4. Ziggy Beach Club
- **5.** Región 15
- 6. La Veleta
- 7. Conservation Area

Location

A different perspective every minute.

### Serenity,

all around.

Pool

Yoga room

Boutique cafe

Commercial area

MARIA TULUM