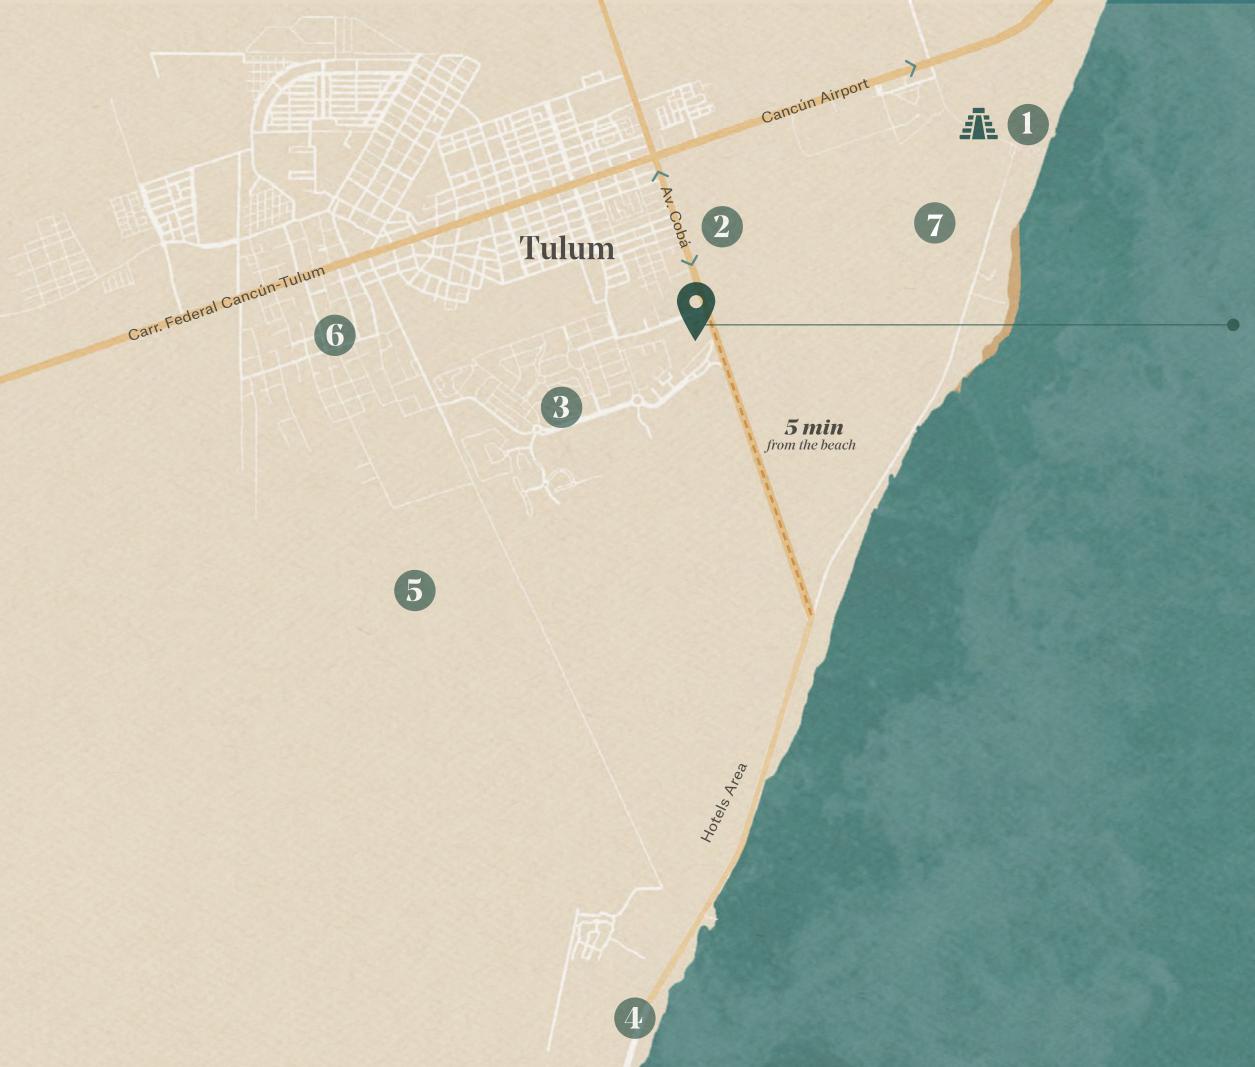

### My Location

### • Destino Hunab María

- 1. Tulum's Archaeological Site
- 2. Chedraui
- 3. Aldea Zamá
- 4. Ziggy Beach Club
- **5.** Región 15
- 6. La Veleta
- 7. Conservation Area

Location

A different perspective every minute.