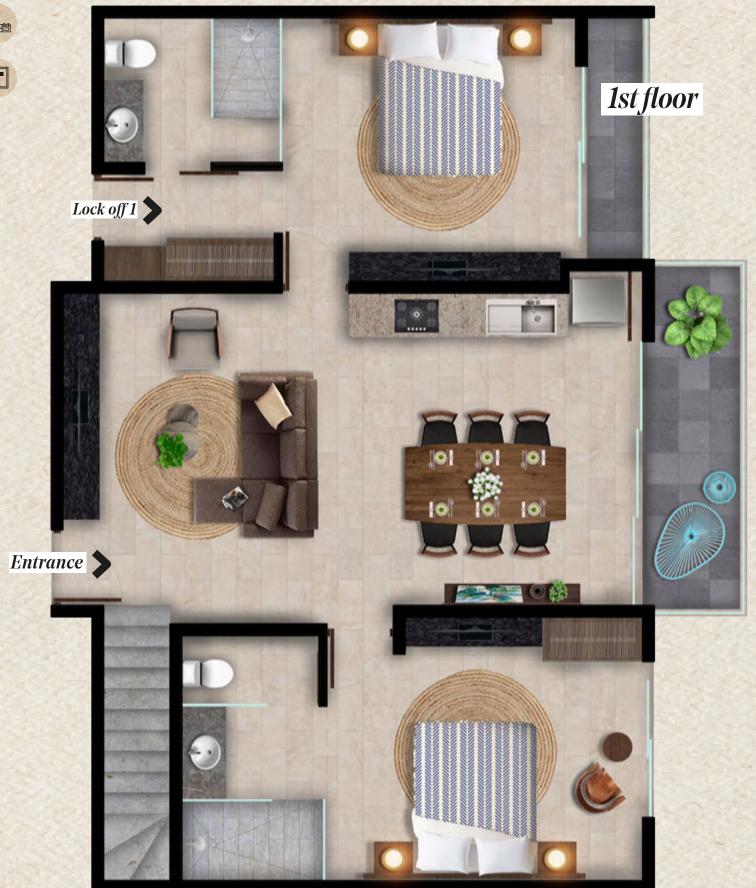

### LOCK OFF SYSTEM

Enjoy your private space while increasing your incomes by renting other sections of your condo.

3 properties in 1

- 1 hotel room
  - 1 bedroom condo
- 1 bedroom condo with terrace and plunge pool

## 3 bedrooms Penthouse

*Interior* 949.37 sqft 385.67 sqft

**Exterior** 95.04 sqft 595.89 sqft

**Total** 2,025.98 sqft

Interior 949.37 sqft 385.67 sqft

Exterior 234.54 sqft 703.31 sqft

Total 2,272.90 sqft

## 3 bedrooms Penthouse

*Interior* 1,040.009 sqft 433.89 sqft

**Exterior** 496.32 sqft 758.96 sqft

**Total** 2,729.18 sqft

"For more details, ask your sales advisor for the complete quality repor-