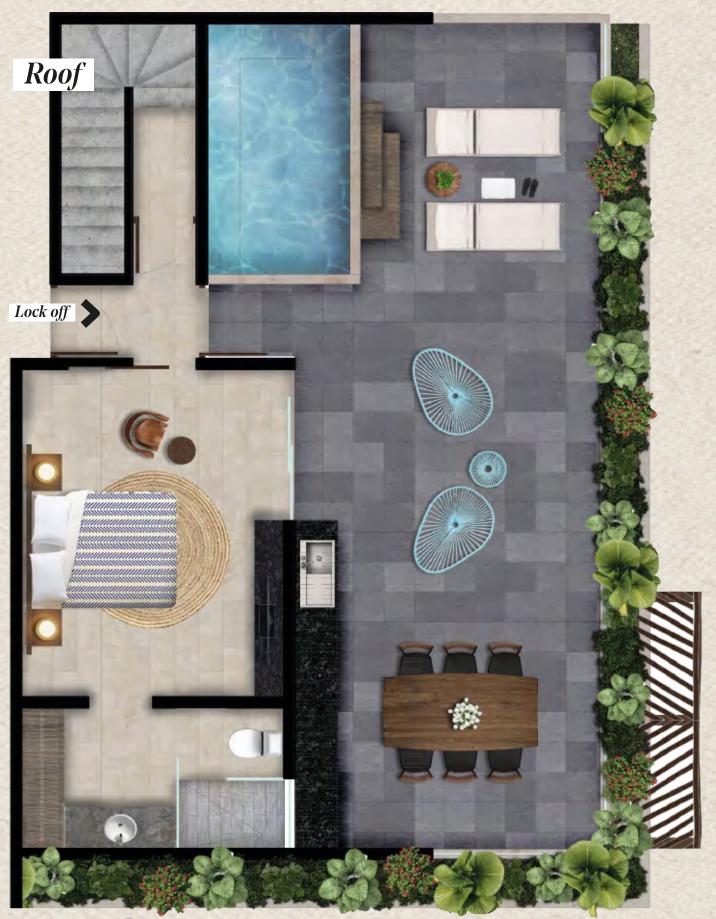

### LOCK OFF SYSTEM

Enjoy your private space while increasing your incomes by renting other sections of your condo.

3 properties in 1

- 1 hotel room
  - 1 bedroom condo
- 1 bedroom condo with terrace and plunge pool