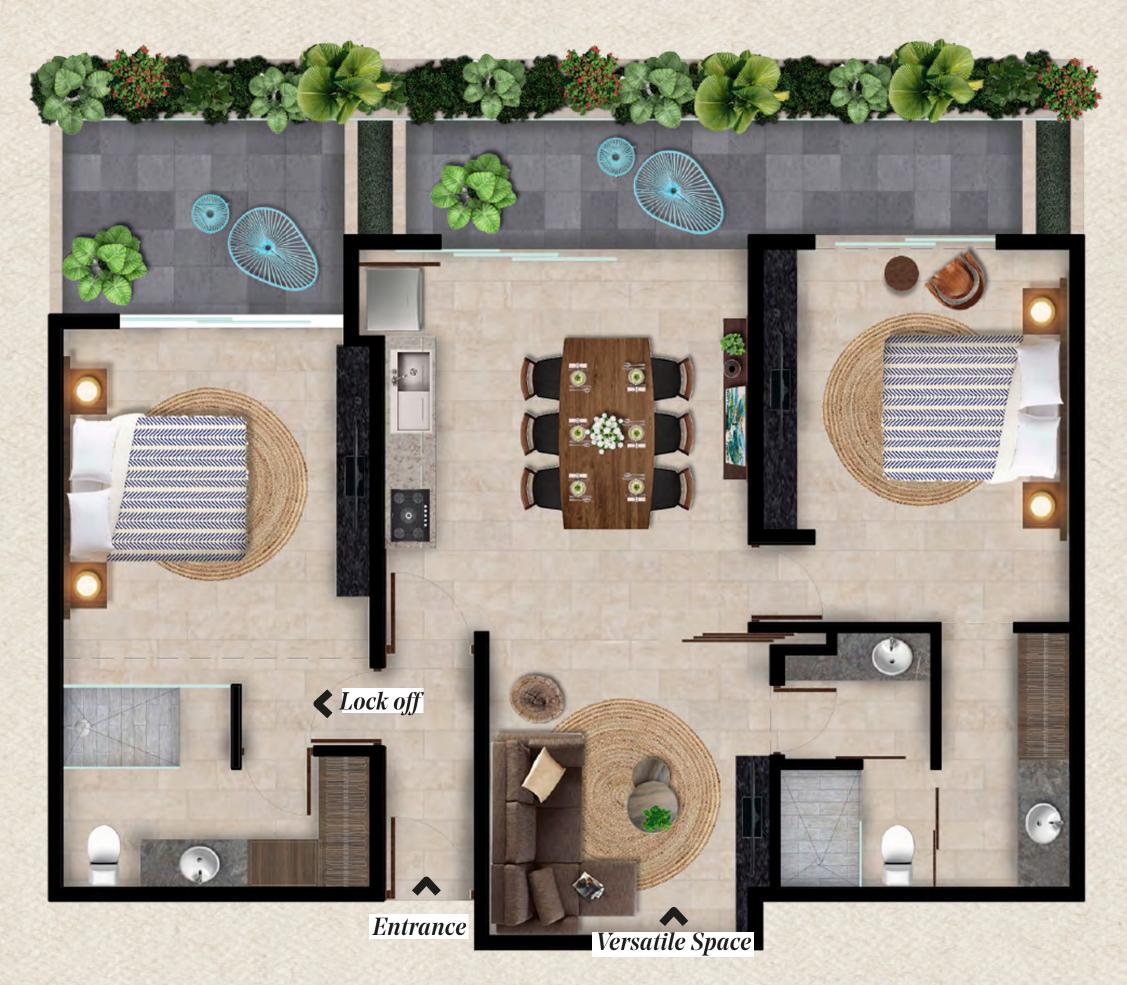

### Maximize

your space!

Just as nature, my spaces are creative and gentle.

With my **Versatile Space** and **Lock Off** systems, you will comfortably enjoy vacations with family and friends while **increasing your incomes** through vacational rentals with the different modalities of your condo.

#### VERSATILE SPACE

Your **LIVING ROOM** can transform into an **ADDITIONAL BEDROOM** with its own **BATHROOM**.

### 2 bedrooms + versatile space Garden Floor

*Interior* 942.27 sqft

Exterior 233.36 sqft

**Total** 1,175.63 sqft

### 2 bedrooms + versatile space Midfloor

*Interior* 942.27 sqft

Exterior 95.04 sqft

**Total** 1,037.31 sqft

### 2 bedrooms + versatile space Midfloor

*Interior* 942.27 sqft

Exterior 285.13 sqft

**Total** 1,227.40 sqft