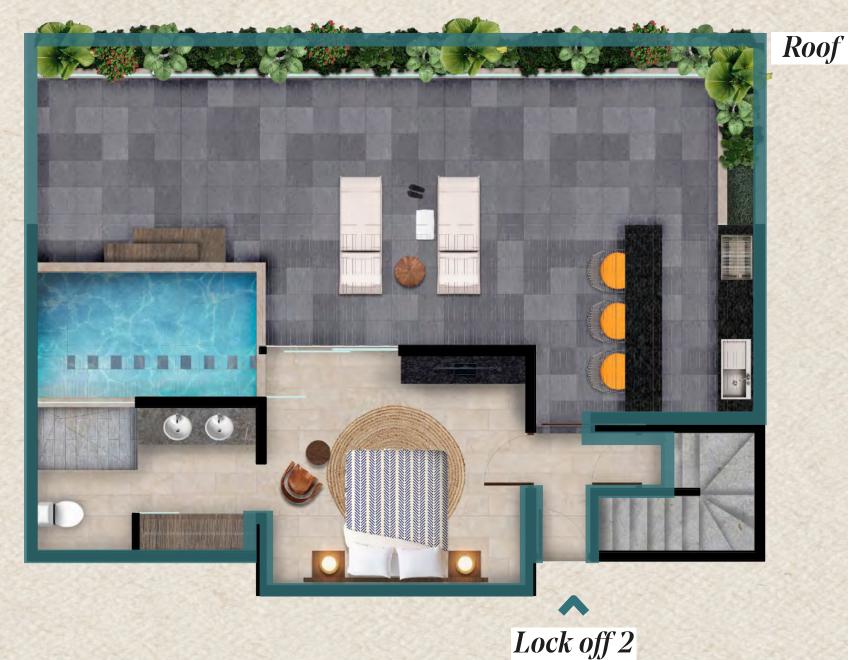

### LOCK OFF SYSTEM

Enjoy your private space while increasing your incomes by renting other sections of your condo.

3 properties in 1

- 1 hotel room
  - 1 bedroom condo
- 1 bedroom condo with terrace and plunge pool

### A 3 2 bedrooms Penthouse

*Interior* 683.93 sqft 291.05 sqft

**Exterior** 60.60 sqft 401.49 sqft

**Total** 1,437.08 sqft

## 3 bedrooms Penthouse

*Interior* 949.37 sqft 385.67 sqft

**Exterior** 95.04 sqft 595.89 sqft

**Total** 2,025.98 sqft

Interior 949.37 sqft 385.67 sqft

Exterior 234.54 sqft 703.31 sqft

Total 2,272.90 sqft

## 3 bedrooms Penthouse

*Interior* 1,040.009 sqft 433.89 sqft

**Exterior** 496.32 sqft 758.96 sqft

**Total** 2,729.18 sqft

"For more details, ask your sales advisor for the complete quality repor-