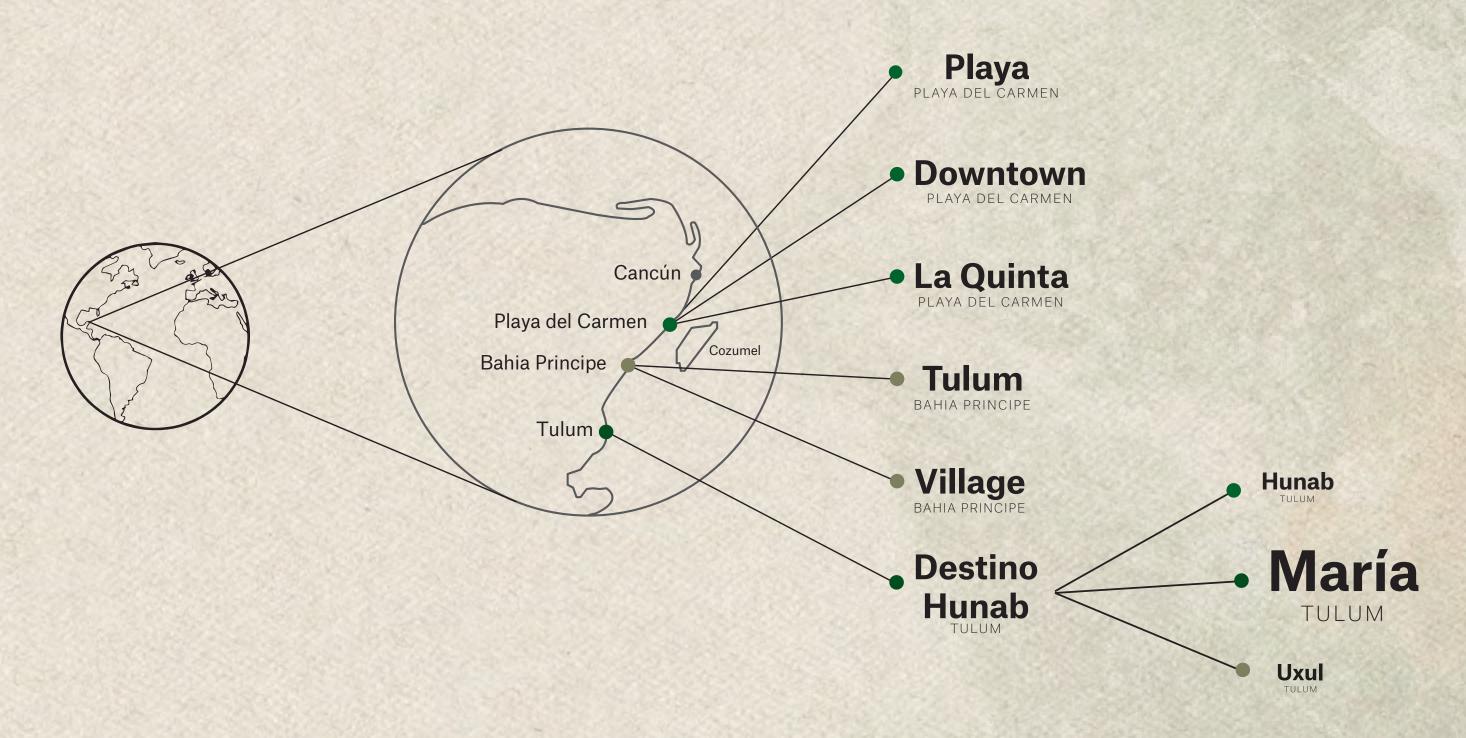

### My Location

### • Destino Hunab María

- 1. Tulum's Archaeological Site
- 2. Chedraui
- 3. Aldea Zamá
- 4. Ziggy Beach Club
- **5.** Región 15
- 6. La Veleta
- 7. Conservation Area

Location

A different perspective every minute.