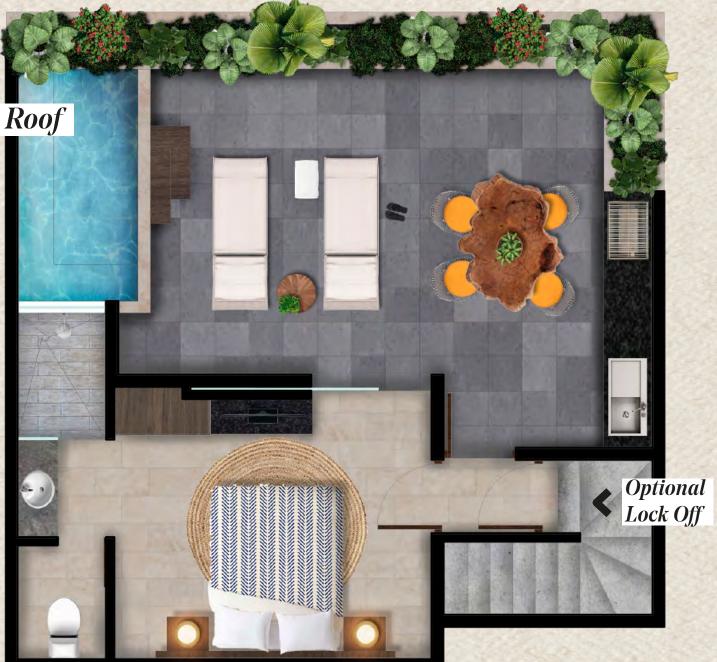

### LOCK OFF SYSTEM

Enjoy your private space while increasing your incomes by renting other sections of your condo.

3 properties in 1

- 1 hotel room
  - 1 bedroom condo
- 1 bedroom condo with terrace and plunge pool

### Terrace (Garden floor)