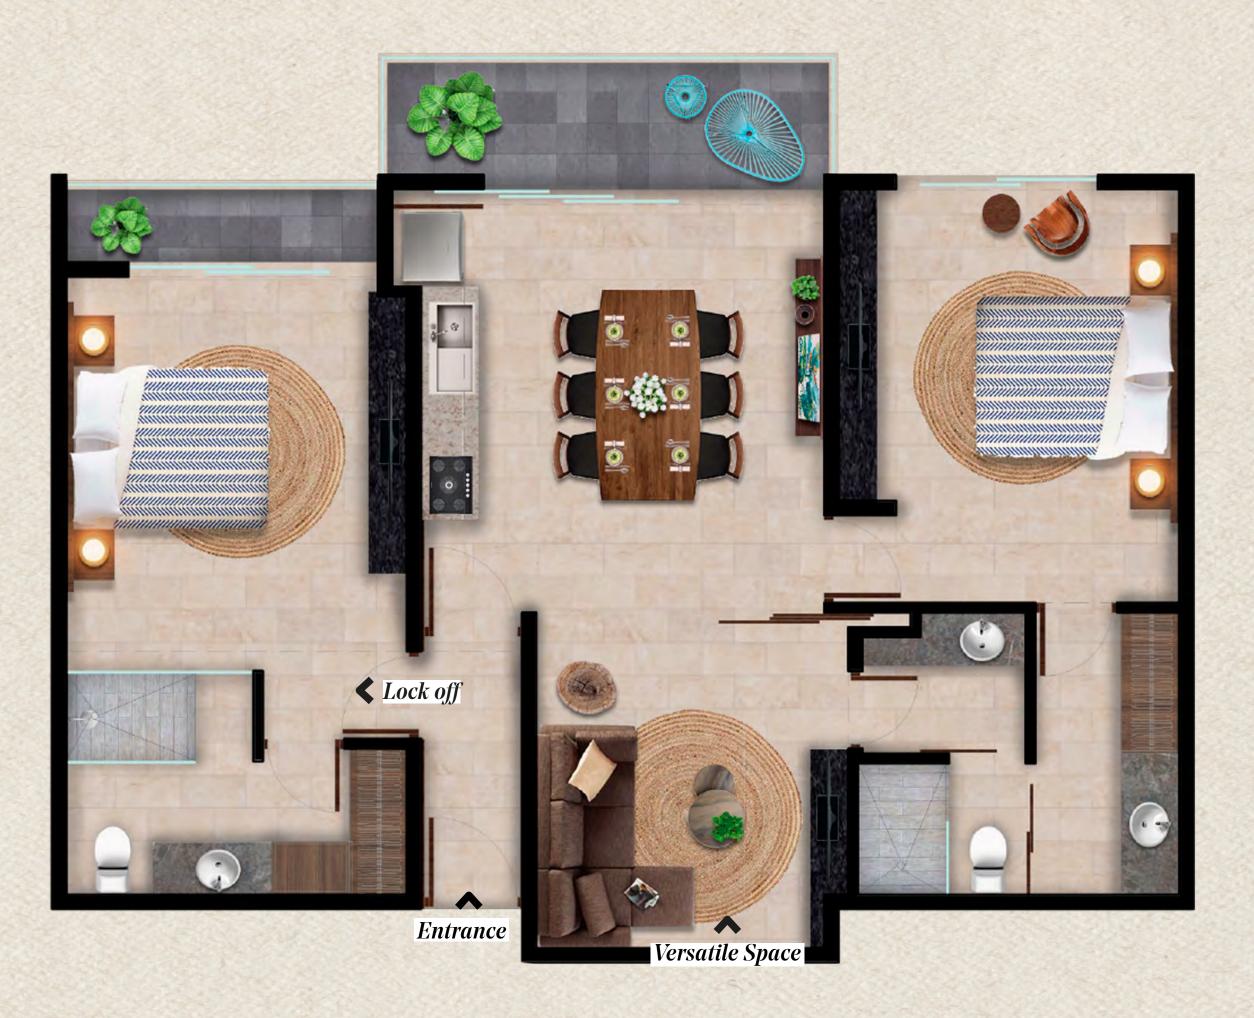

### Maximize

your space!

Just as nature, my spaces are creative and gentle.

With my **Versatile Space** and **Lock Off** systems, you will comfortably enjoy vacations with family and friends while **increasing your incomes** through vacational rentals with the different modalities of your condo.

#### VERSATILE SPACE

Your **LIVING ROOM** can transform into an **ADDITIONAL BEDROOM** with its own **BATHROOM**.

### 2 bedrooms + versatile space Garden Floor

*Interior* 942.27 sqft

Exterior 233.36 sqft

**Total** 1,175.63 sqft

### 2 bedrooms + versatile space Midfloor

*Interior* 942.27 sqft

Exterior 95.04 sqft

**Total** 1,037.31 sqft

### 2 bedrooms + versatile space Midfloor

*Interior* 942.27 sqft

Exterior 285.13 sqft

**Total** 1,227.40 sqft