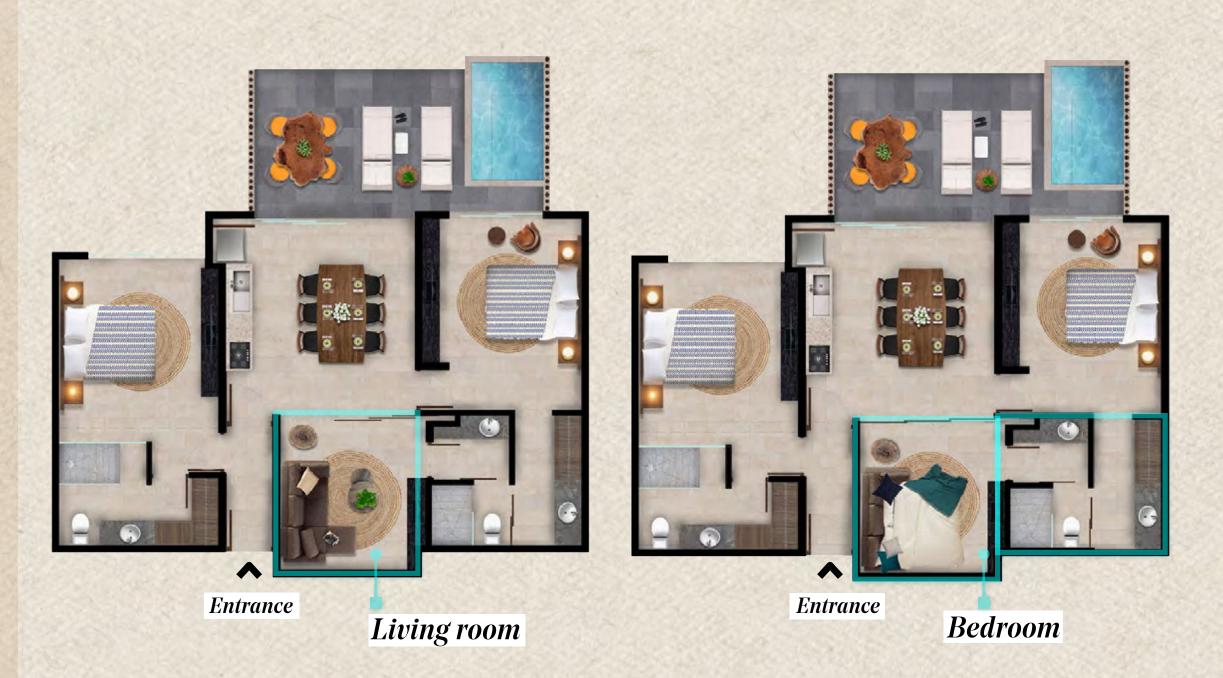

### Maximize

your space!

Just as nature, my spaces are creative and gentle.

With my **Versatile Space** and **Lock Off** systems, you will comfortably enjoy vacations with family and friends while **increasing your incomes** through vacational rentals with the different modalities of your condo.

#### VERSATILE SPACE

Your **LIVING ROOM** can transform into an **ADDITIONAL BEDROOM** with its own **BATHROOM**.

### Living room