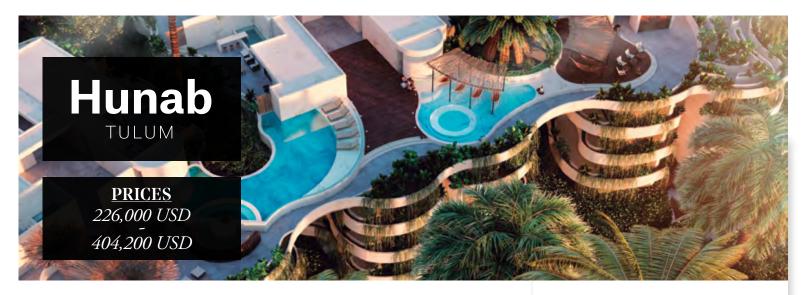

Anah Hunab is a mixed-use development concept with the perfect balance between social activity and Mother Nature. It is the complex closest to the beach.

Anah Hunab has a total of 120 units distributed in three buildings. Its design respects the surrounding nature; therefore, each terrace is different in size and shape depending on its location to avoid unnecessary logging.

| <u>UNIT TYPES</u> |           |                                                                    |          |             |  |  |
|-------------------|-----------|--------------------------------------------------------------------|----------|-------------|--|--|
|                   |           | CONDOS + TERRACE                                                   |          |             |  |  |
| 1 BEDROOM         | Garden    | 645.83 sqft + 317.50 sqft                                          | -        | 226,000 USD |  |  |
| 2 BEDROOMS        | Garden    | 893.40 sqft + 312 sqft                                             | Lock off | 285,500 USD |  |  |
| 2 BEDROOMS        | Level 2   | 902.55 sqft + 120 to 190 sqft                                      | Lock off | 262,500USD  |  |  |
| 2 BEDROOMS        | Level 2   | 902.55 sqft + 220 to 290 sqft                                      | Lock off | 268,500 USD |  |  |
| 2 BEDROOMS        | Level 3   | 902.55 sqft + 120 to 190 sqft                                      | Lock off | 265,500 USD |  |  |
| 2 BEDROOMS        | Level 3   | 902.55 sqft + 220 to 290 sqft                                      | Lock off | 271,900 USD |  |  |
| 2 BEDROOMS        | Penthouse | 905.24 sqft + 466.40 sqft                                          | Lock off | 288,500 USD |  |  |
| 3 BEDROOMS        | Penthouse | Interior + Exterior + Roof terrace<br>898.78 + 120 to 190 + 661.98 | Lock off | 404,200 USD |  |  |
| 3 BEDROOMS        | Penthouse | Interior + Exterior + Roof terrace<br>898.78 + 220 to 290 + 661.98 | Lock off | 404,200 USD |  |  |
| <u> </u>          | – Roof    |                                                                    | 120      | )           |  |  |