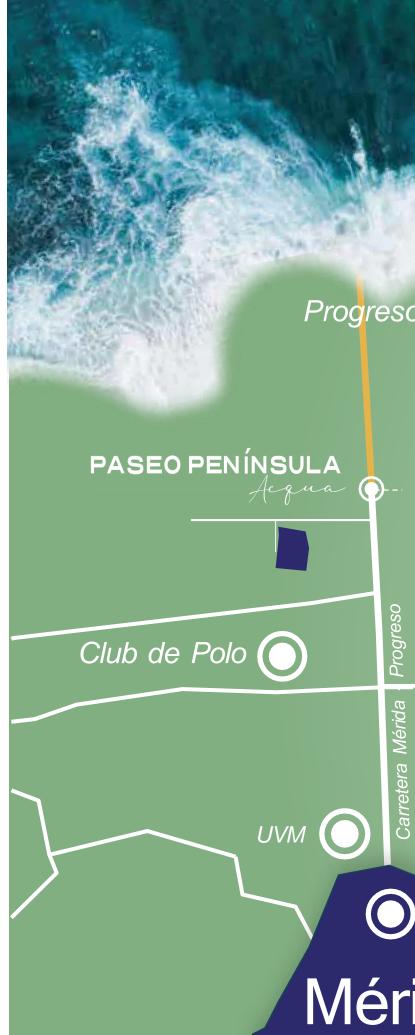

## Location

Paseo Península Acqua is located in a privileged location, nearby the Mérida-Progreso close to the highway with easy Access to the main roads and near schools, stores, golf clubs, Yucatan's racetrack, Polo club, and the beach, the sea and the peacefulness that you love.

We are 13 minutes away from Mérida

5 minutes away from Puerto Progreso's Beach. 6 minutes away from Racetrack Yucatán. 8minutes away from Golf Club Yucatán. 8 minutes away from Polo Club. 9minutes away from GNP convention center. 10 minutes away from the Anahuac University. 10 minutes away from the to Dzibilchaltún (Archaeological Zone) 11 minutes away from the U.V.M. 15 minutes away from the Plaza La Isla