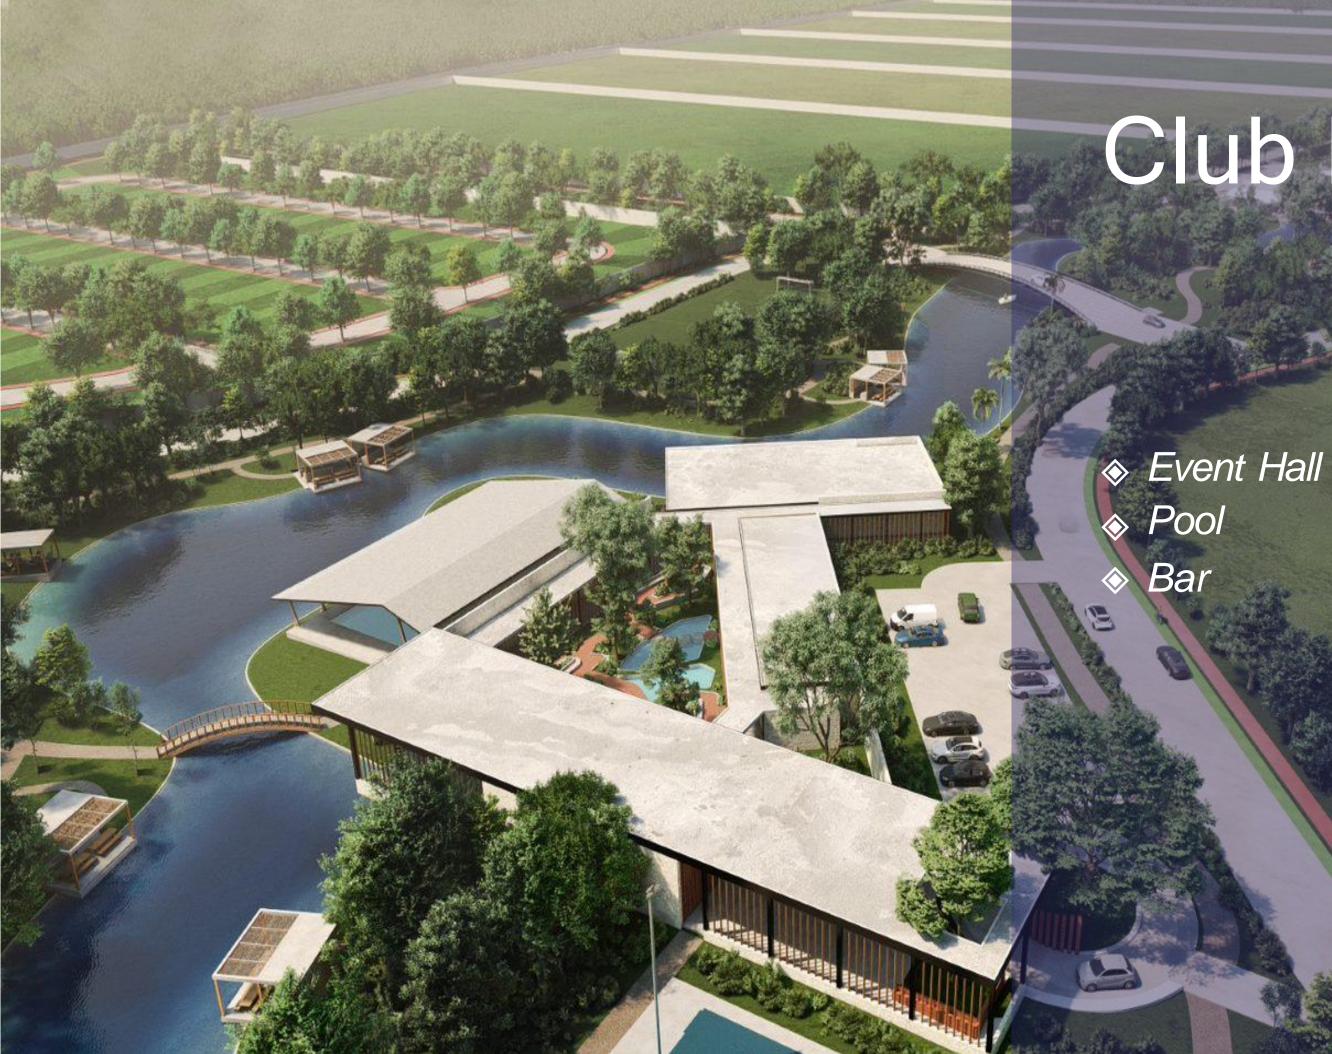

Our main goal is become the best option in the worldof residential land developments for our customers. We have done a deep analysis of the aspects that are required to give you the best option on investment, as a result we proudly present:



Paseo Peninsula Acqua is a premium real state development located on the Mérida-Progreso, the area with the most development in the state.





### Master Plan



### PASEO PENÍNSULA Aqua

The best place to invest in your future, a great peaceful location. Investing in Paseo Península is investing in a new lifestyle.

111

# Park with beautiful lake









### Sport Center













Skate Park



**Botanical Garden** 





# Cluster



Security 24/7 Club House Kids Park Multipurpose court
Paddle court
Bikeway



### **Cluster's Main Access**





# Club House

RRO O S

### Taking your first step was never so easy! Direct financing of up to



No credit bureau review • No proof of income • No references



## Location

Paseo Península Acqua is located in a privileged location, nearby the Mérida-Progreso close to the highway with easy Access to the main roads and near schools, stores, golf clubs, Yucatan's racetrack, Polo club, and the beach, the sea and the peacefulness that you love.

We are 13 minutes away from Mérida

5 minutes away from Puerto Progreso's Beach. 6 minutes away from Racetrack Yucatán. 8minutes away from Golf Club Yucatán. 8 minutes away from Polo Club. 9minutes away from GNP convention center. 10 minutes away from the Anahuac University. 10 minutes away from the to Dzibilchaltún (Archaeological Zone) 11 minutes