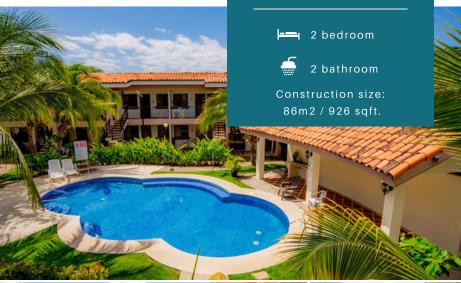

## JADE BEACH B40

\$157,500

GORGEOUS
CONDO WITH
2ND FLOOR
TERRACE

## THE CONDO

- 250 METERS /0,15 MILE WALKING DISTANCE TO THE BEACH.
- LOW HOA
- SHARED LAUNDRY.
- · COMMUNITY POOL.
- SECURITY
- 25 MINUTES TO LIBERIA
- INTERNATIONAL AIRPORT.

This two-story condo offers a full bedroom and bath on the ground level and 2nd bedroom with a full bath and a terrace on the 2nd floor.

Jade Beach B40 is the right condo for your lifestyle, the complex is well maintained with a beautiful garden it offers a rancho area with BBQ, a common laundry room, community pool, plenty of parking, night security, and low HOA.