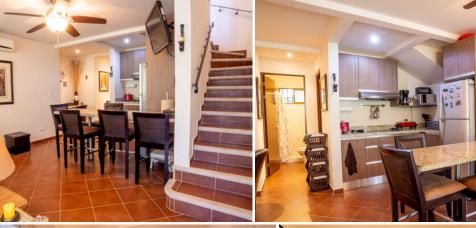

## THE CONDO

- 250 METERS /0,15 MILE WALKING DISTANCE TO THE BEACH.
- LOW HOA
- SHARED LAUNDRY.
- · COMMUNITY POOL.
- SECURITY
- 25 MINUTES TO LIBERIA
- INTERNATIONAL AIRPORT.

This two-story condo offers a full bedroom and bath on the ground level and 2nd bedroom with a full bath and a terrace on the 2nd floor.

Jade Beach B40 is the right condo for your lifestyle, the complex is well maintained with a beautiful garden it offers a rancho area with BBQ, a common laundry room, community pool, plenty of parking, night security, and low HOA.

## FULLY FURNISHED & EQUIPPED