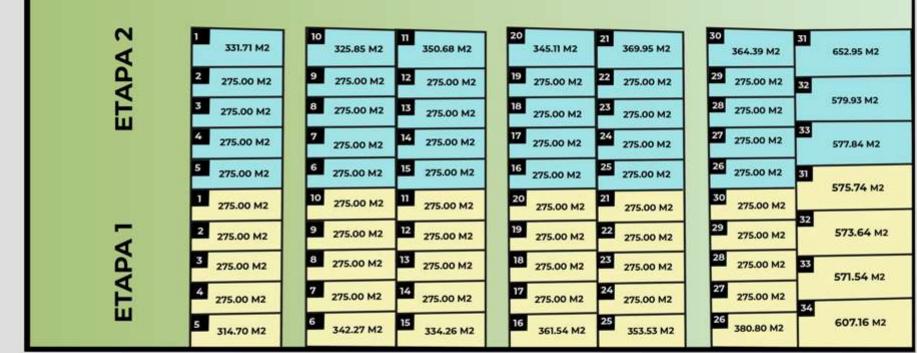

Project with 2 stages consisting of 67 lots in the second row, just 100 meters from public access to the beach. Located at Km. 23.5 on the Chicxulub-Telchac coastal road.

Thought for all of us who know the magic of Chicxulub.