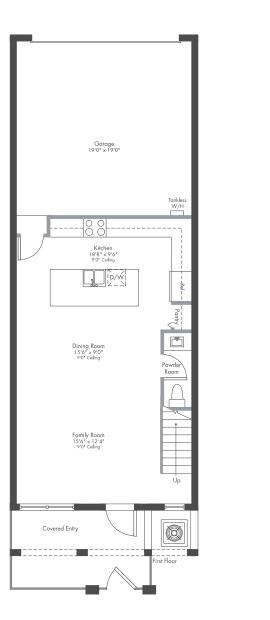

## **MODEL CH**

2-STORY TOWNHOME 4 BEDROOMS | 2 BATHS POWDER ROOM | GREAT ROOM BALCONY | 2-CAR GARAGE

1,666 SQ FT A/C AREA 35 SQ FT BALCONY 387 SQ FT 2-CAR GARAGE 75 SQ FT COVERED ENTRY

2,163 SQ FT TOTAL

PRELIMINARY ARTIST'S CONCEPT

Figure Plans and elevations are artist's renderings and may not accurately represent the actual condition of a home as constructed, and may contain options which are not standard on all models. Lennar reserves the right to make changes to these floor plans, specifications, dimensions and elevations without prior notice. Stated dimensions and square footage are approximate and should not be used as representation of the home's precise or actual size. Any statement, verbal or written, regarding "under art" or "finished area" or any other description or modifier of the square footage was estimated and should not be construed to indicate certainty. See a Lennar new home consultant foor further information. Garage sizes may vary from home to home and may not accommodate all vehicles. Void Where Prohibited By Law. Copyright 62019 Lennar Corporation. Lennar and the Lennar logo are registered service marks or service marks or service marks of Lennar Corporation and/or its subsidiaries. CGC 062343. 08/19.