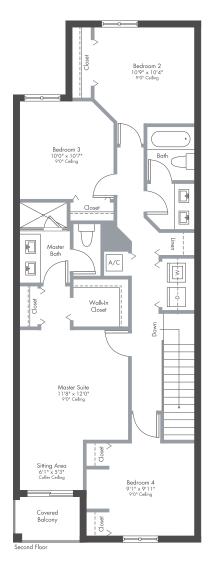

## **MODEL CH**

2-STORY TOWNHOME 4 BEDROOMS | 2 BATHS POWDER ROOM | GREAT ROOM BALCONY | 2-CAR GARAGE

1,666 SQ FT A/C AREA 35 SQ FT BALCONY 387 SQ FT 2-CAR GARAGE 75 SQ FT COVERED ENTRY

2,163 SQ FT TOTAL

PRELIMINARY ARTIST'S CONCEPT

Figure Plans and elevations are artist's renderings and may not accurately represent the actual condition of a home as constructed, and may contain options which are not standard on all models. Lennar reserves the right to make changes to these floor plans, specifications, dimensions and elevations without prior notice. Stated dimensions and square footage are approximate and should not be used as representation of the home's precise or actual size. Any statement, verbal or written, regarding "under art" or "finished area" or any other description or modifier of the square footage was estimated and should not be construed to indicate certainty. See a Lennar new home consultant foor further information. Garage sizes may vary from home to home and may not accommodate all vehicles. Void Where Prohibited By Law. Copyright 62019 Lennar Corporation. Lennar and the Lennar logo are registered service marks or service marks or service marks of Lennar Corporation and/or its subsidiaries. CGC 062343. 08/19.