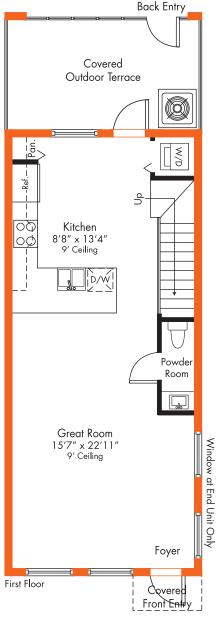

1,315 sq. ft. A/C Area

17 sq. ft. Covered Entry

152 sq. ft. Covered Terrace

1,484 sq. ft. Total

Preliminary Artist's Concept

ORAL REPRESENTATION CANNOT BE RELIED UPON AS CORRECTLY STATING REPRESENTATIONS OF THE DEVELOPER. FOR CORRECT REPRESENTATIONS, MAKE REFERENCE TO THE BROCHURE AND TO THE DOCUMENTS REQUIRED BY SECTION 718.503 FLORIDA STATUTES, TO BE FURNISHED BY A DEVELOPER TO A BUYER