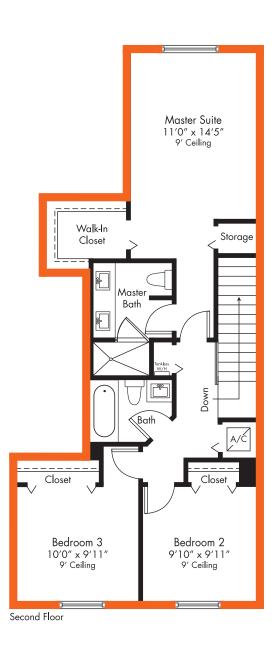

1,315 sq. ft. A/C Area

17 sq. ft. Covered Entry

152 sq. ft. Covered Terrace

1,484 sq. ft. Total

Preliminary Artist's Concept

ORAL REPRESENTATION CANNOT BE RELIED UPON AS CORRECTLY STATING REPRESENTATIONS OF THE DEVELOPER. FOR CORRECT REPRESENTATIONS, MAKE REFERENCE TO THE BROCHURE AND TO THE DOCUMENTS REQUIRED BY SECTION 718.503 FLORIDA STATUTES, TO BE FURNISHED BY A DEVELOPER TO A BUYER