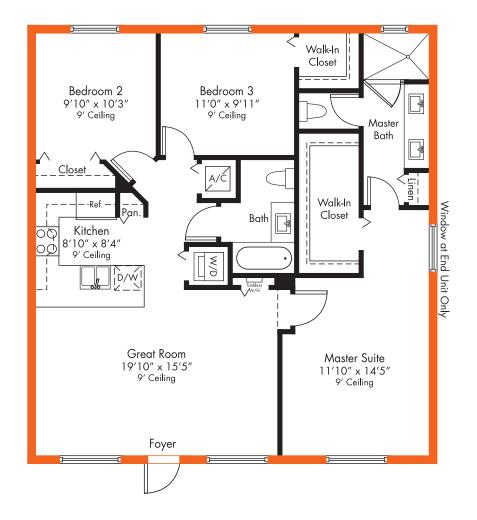

AVAILABLE ONLY ON 3<sup>RD</sup> FLOOR AND ACCESSIBLE VIA BUILDING ELEVATOR OR STAIRS.

1,102 sq. ft. A/C Area

Preliminary Artist's Concept

ORAL REPRESENTATION CANNOT BE RELIED UPON AS CORRECTLY STATING REPRESENTATIONS OF THE DEVELOPER. FOR CORRECT REPRESENTATIONS, MAKE REFERENCE TO THE BROCHURE AND TO THE DOCUMENTS REQUIRED BY SECTION 718.503 FLORIDA STATUTES, TO BE FURNISHED BY A DEVELOPER TO A BUYER OR LESSEE.