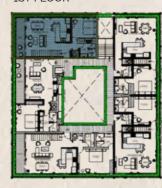

Every condo is connected through an interior green patio, which connects the community and invites the residents to experience the feeling of **BELONGING TO PARADISE**.

## amenities

**24-HOUR CONCIERGE** 

**SOLAR PANELS (OPTIONAL)** 

PRIVATE SWIMMING POOLS

2-STORY TOWNHOUSES

**ELEVATOR** 

**CENTRAL GREEN PATIO** 

WITHIN LÚUM ZAMA