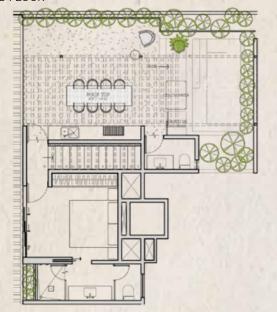

#### **PENTHOUSE PH 1**

Living and dining room on the terrace
2-story penthouse
2 bedrooms
Roof garden with pergola and grill
Private swimming pool
2.5 bathrooms
Laundry closet

#### PENTHOUSE PH 3 & 4

2-story penthouse
2 bedrooms
Roof garden with pergola and grill
Private swimming pool
2.5 bathrooms
Laundry closet

CAREFULLY DESIGNED TO FIT WITHIN THE JUNGLE SETTING, OUR TWO-STORY PENTHOUSES ARE IDEAL FOR THOSE LOOKING FOR COMFORT, PRIVACY AND INSPIRATION. GET READY TO BE DELIGHTED BY A MESMERIZING VIEW OF TULUM'S JUNGLE WHILE YOU ENJOY A LOVELY EVENING FROM YOUR ROOF GARDEN.

#### PENTHOUSES

1ST FLOOR

2ND FLOOR

**PENTHOUSE** 

1ST FLOOR

2ND FLOOR

1ST FLOOR

2ND FLOOR

#### PENTHOUSES

1ST FLOOR

1ST FLOOR

PENTHOUSES 3 & 4

2ND FLOOR

YOUR OWN PRIVATE JUNGLE