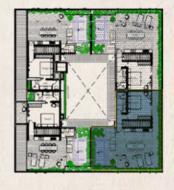

Every condo is connected through an interior green patio, which connects the community and invites the residents to experience the feeling of **BELONGING TO PARADISE**.

## amenities

**24-HOUR CONCIERGE** 

**SOLAR PANELS (OPTIONAL)** 

PRIVATE SWIMMING POOLS

2-STORY TOWNHOUSES

**ELEVATOR** 

**CENTRAL GREEN PATIO** 

WITHIN LÚUM ZAMA