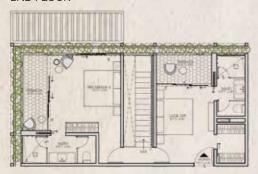

#### **PENTHOUSE PH 1**

Living and dining room on the terrace
2-story penthouse
2 bedrooms
Roof garden with pergola and grill
Private swimming pool
2.5 bathrooms
Laundry closet

#### **PENTHOUSE PH 2**

- + Living and dining room on the terrace 1 bathroom on the terrace
- 2-story penthouse
- 2 bedrooms

Roof garden with pergola and grill Private swimming pool

- 2 full bathrooms
- 2 half bathrooms

Laundry closet

#### PENTHOUSE PH 3 & 4

2-story penthouse
2 bedrooms
Roof garden with pergola and grill
Private swimming pool
2.5 bathrooms
Laundry closet

CAREFULLY DESIGNED TO FIT WITHIN THE JUNGLE SETTING, OUR TWO-STORY PENTHOUSES ARE IDEAL FOR THOSE LOOKING FOR COMFORT, PRIVACY AND INSPIRATION. GET READY TO BE DELIGHTED BY A MESMERIZING VIEW OF TULUM'S JUNGLE WHILE YOU ENJOY A LOVELY EVENING FROM YOUR ROOF GARDEN.

#### PENTHOUSES

1ST FLOOR

2ND FLOOR

**PENTHOUSE** 

1ST FLOOR

2ND FLOOR

1ST FLOOR

2ND FLOOR

1ST FLOOR

PENTHOUSE

2

2ND FLOOR

#### PENTHOUSES

1ST FLOOR

1ST FLOOR

PENTHOUSES 3 & 4

2ND FLOOR

YOUR OWN PRIVATE JUNGLE