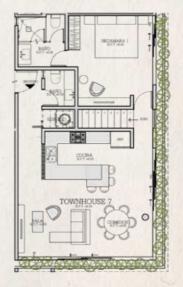

#### TH 1,2,3,4

3 bedrooms (2 with terrace)
2-story townhouse
Private garden
Private swimming pool
Lock-off
3 bathrooms
Laundry closet

#### **One-bedroom Apartment**

1 bedroom Spacious living room Full kitchen Bathroom Laundry closet

TOWNHOUSES 1,2,3 & 4

Lower Level Living Room / Kitchen / Private Pool

TOWNHOUSES 1,2,3 & 4 Lower Level

TOWNHOUSE 1 Bathroom in lock-off