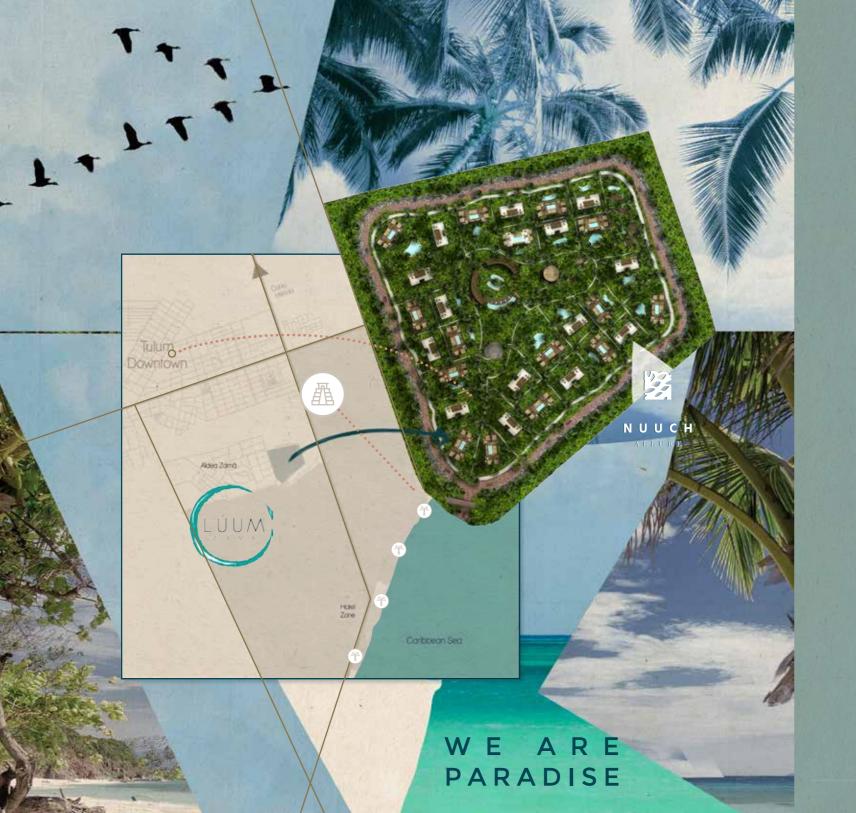

## great foca

TULUM DOWNTOWN

Its privileged location is within walking distance to the beach, restaurants, cenotes, downtown Tulum and the wonderful archaeological site.

Lúum Zama is an exclusive 794,964 sq.ft. gated community situated within the Aldea Zamá subdivision, in a centrally located area in the heart of Tulum. Lúum Zama aims to protect nature, therefore...

60%

will be **strictly** preserved as jungle.

WE CREATE
A SENSE OF
COMMUNITY
MERGING
NATURE AND
ARCHITECTURE