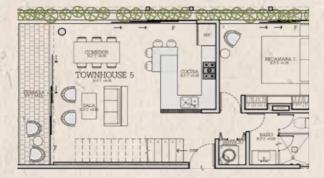

#### TH 1,2,3,4

3 bedrooms (2 with terrace)
2-story townhouse
Private garden
Private swimming pool
Lock-off
3 bathrooms
Laundry closet

#### **One-bedroom Apartment**

1 bedroom Spacious living room Full kitchen Bathroom Laundry closet

TOWNHOUSES 1,2,3 & 4

Lower Level Living Room / Kitchen / Private Pool

TOWNHOUSES 1,2,3 & 4 Lower Level

TOWNHOUSE 1 Bathroom in lock-off

# TOWNHOUSE

Bedrooms in TH 1, 2, 3 & 4