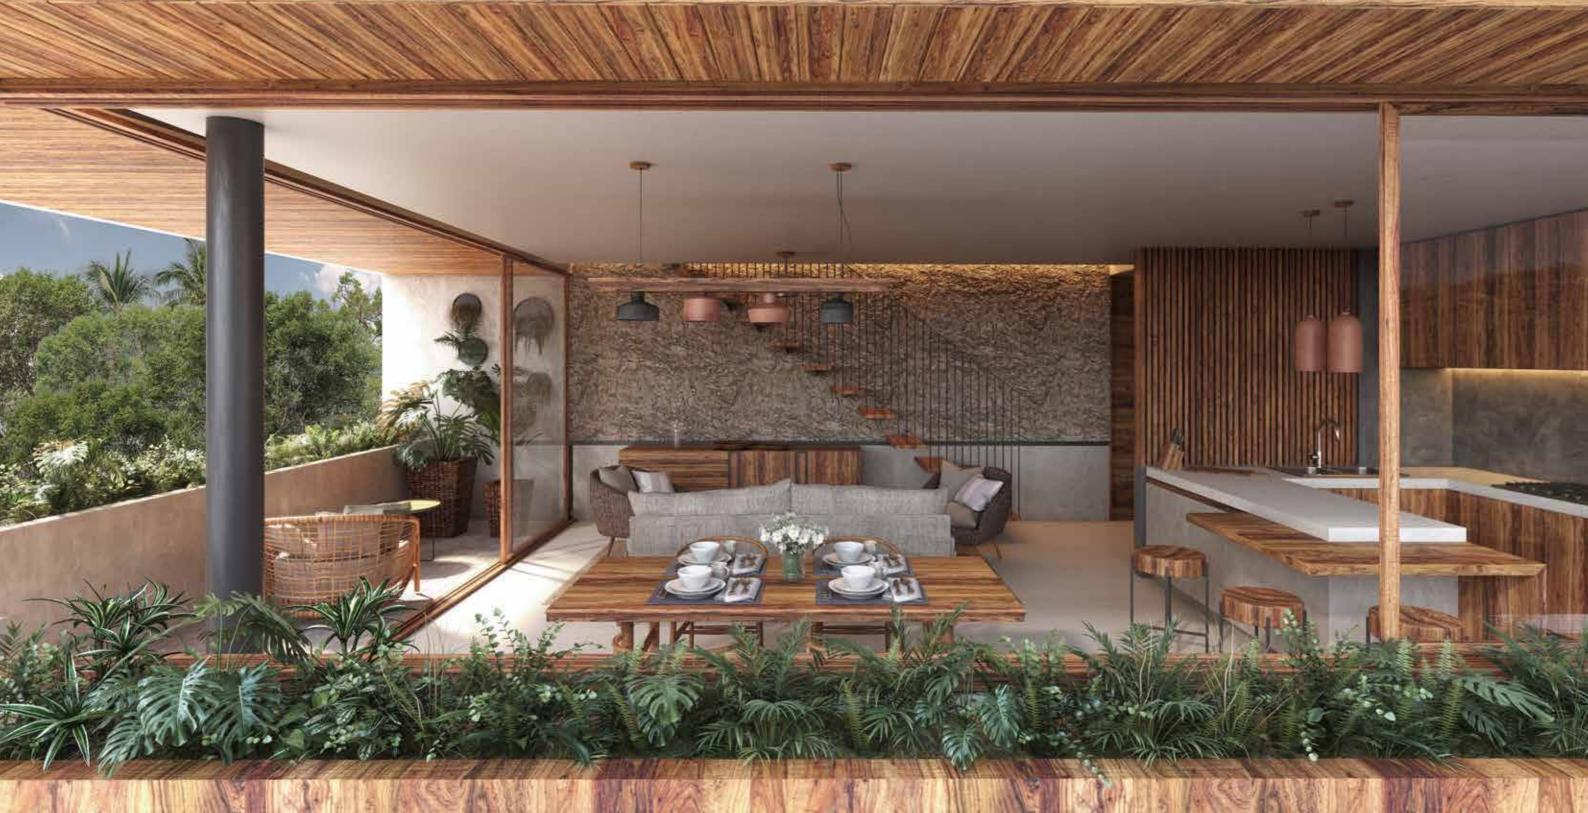

#### APARTMENTS

WE ALL BELONG IN PARADISE

INSPIRED by the latest trends of comfort, we created the beautiful townhouses, with very similar characteristics of single family homes, but more enchanting features. Our two-story towhnhouses have a private swimming pool and a balcony. Also, spacious bathrooms and a private garden. Each of the 4 townhouses are oriented to the corners of the building, therefore, residents will enjoy the most wonderful views of the jungle.

Every condo is connected through an interior green patio, which connects the community and invites the residents to experience the feeling of **BELONGING TO PARADISE**.