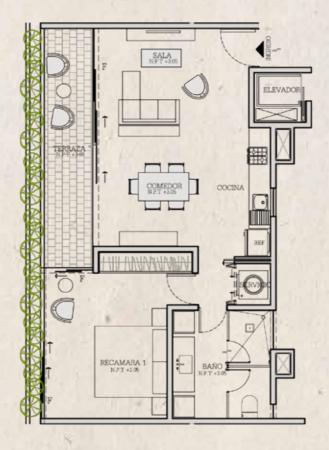

#### **One-bedroom Apartment**

1 bedroom Spacious living room Full kitchen Bathroom Laundry closet

TOWNHOUSES 1,2,3 & 4

Lower Level Living Room / Kitchen / Private Pool

TOWNHOUSES 1,2,3 & 4 Lower Level

TOWNHOUSE 1 Bathroom in lock-off

#### APARTMENTS

1ST FLOOR

2ND FLOOR

TOWNHOUSE 1

2ND FLOOR

1ST FLOOR

ONE-BEDROOM APARTMENT

1ST FLOOR