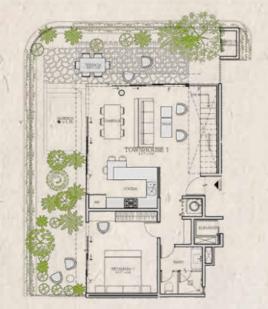

#### TH 1,2,3,4

3 bedrooms (2 with terrace)
2-story townhouse
Private garden
Private swimming pool
Lock-off
3 bathrooms
Laundry closet

#### **One-bedroom Apartment**

1 bedroom Spacious living room Full kitchen Bathroom Laundry closet

TOWNHOUSES 1,2,3 & 4

Lower Level Living Room / Kitchen / Private Pool

TOWNHOUSES 1,2,3 & 4 Lower Level

TOWNHOUSE 1 Bathroom in lock-off

# TOWNHOUSE

Bedrooms in TH 1, 2, 3 & 4