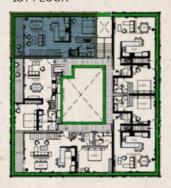

## great foca

TULUM DOWNTOWN

Its privileged location is within walking distance to the beach, restaurants, cenotes, downtown Tulum and the wonderful archaeological site.

Lúum Zama is an exclusive 794,964 sq.ft. gated community situated within the Aldea Zamá subdivision, in a centrally located area in the heart of Tulum. Lúum Zama aims to protect nature, therefore...

60%

will be **strictly** preserved as jungle.

WE CREATE
A SENSE OF
COMMUNITY
MERGING
NATURE AND
ARCHITECTURE

Every condo is connected through an interior green patio, which connects the community and invites the residents to experience the feeling of **BELONGING TO PARADISE**.