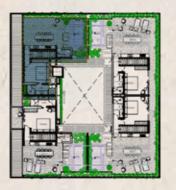

Every condo is connected through an interior green patio, which connects the community and invites the residents to experience the feeling of **BELONGING TO PARADISE**.

## amenities

**24-HOUR CONCIERGE** 

**SOLAR PANELS (OPTIONAL)** 

PRIVATE SWIMMING POOLS

2-STORY TOWNHOUSES

**ELEVATOR** 

**CENTRAL GREEN PATIO** 

WITHIN LÚUM ZAMA