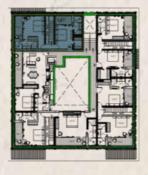

Every condo is connected through an interior green patio, which connects the community and invites the residents to experience the feeling of **BELONGING TO PARADISE**.

## amenities

**24-HOUR CONCIERGE** 

**SOLAR PANELS (OPTIONAL)** 

PRIVATE SWIMMING POOLS

2-STORY TOWNHOUSES

**ELEVATOR** 

**CENTRAL GREEN PATIO** 

WITHIN LÚUM ZAMA