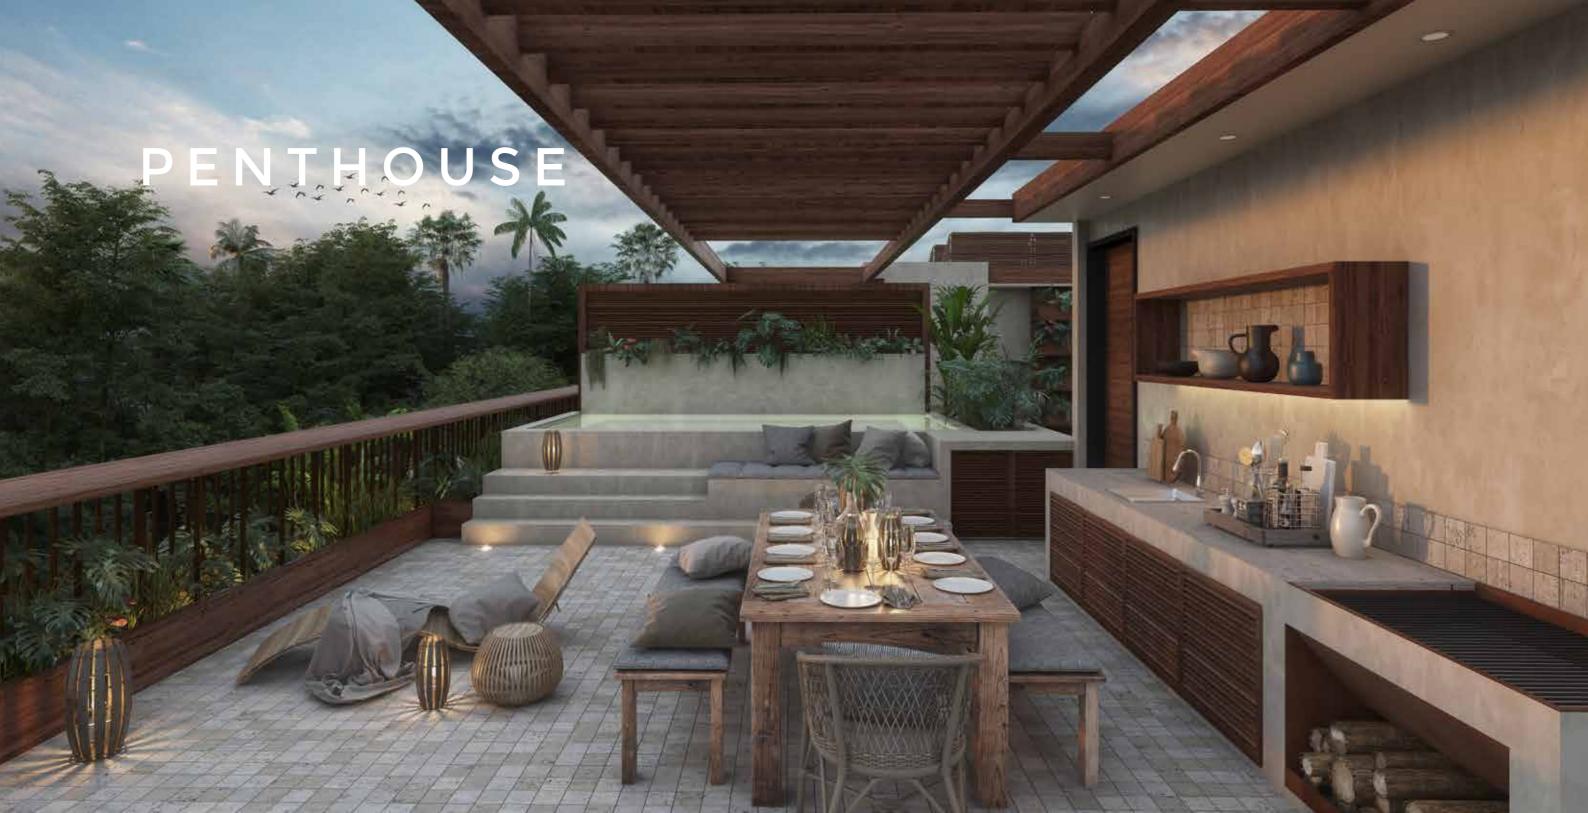

#### **PENTHOUSE PH 1**

Living and dining room on the terrace
2-story penthouse
2 bedrooms
Roof garden with pergola and grill
Private swimming pool
2.5 bathrooms
Laundry closet

#### PENTHOUSE PH 3 & 4

2-story penthouse
2 bedrooms
Roof garden with pergola and grill
Private swimming pool
2.5 bathrooms
Laundry closet

CAREFULLY DESIGNED TO FIT WITHIN THE JUNGLE SETTING, OUR TWO-STORY PENTHOUSES ARE IDEAL FOR THOSE LOOKING FOR COMFORT, PRIVACY AND INSPIRATION. GET READY TO BE DELIGHTED BY A MESMERIZING VIEW OF TULUM'S JUNGLE WHILE YOU ENJOY A LOVELY EVENING FROM YOUR ROOF GARDEN.