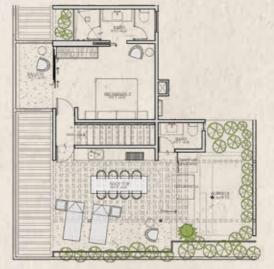

#### TH 1,2,3,4

3 bedrooms (2 with terrace)
2-story townhouse
Private garden
Private swimming pool
Lock-off
3 bathrooms
Laundry closet

#### **One-bedroom Apartment**

1 bedroom Spacious living room Full kitchen Bathroom Laundry closet

TOWNHOUSES 1,2,3 & 4

Lower Level Living Room / Kitchen / Private Pool

TOWNHOUSES 1,2,3 & 4 Lower Level

TOWNHOUSE 1 Bathroom in lock-off

# TOWNHOUSE

Bedrooms in TH 1, 2, 3 & 4