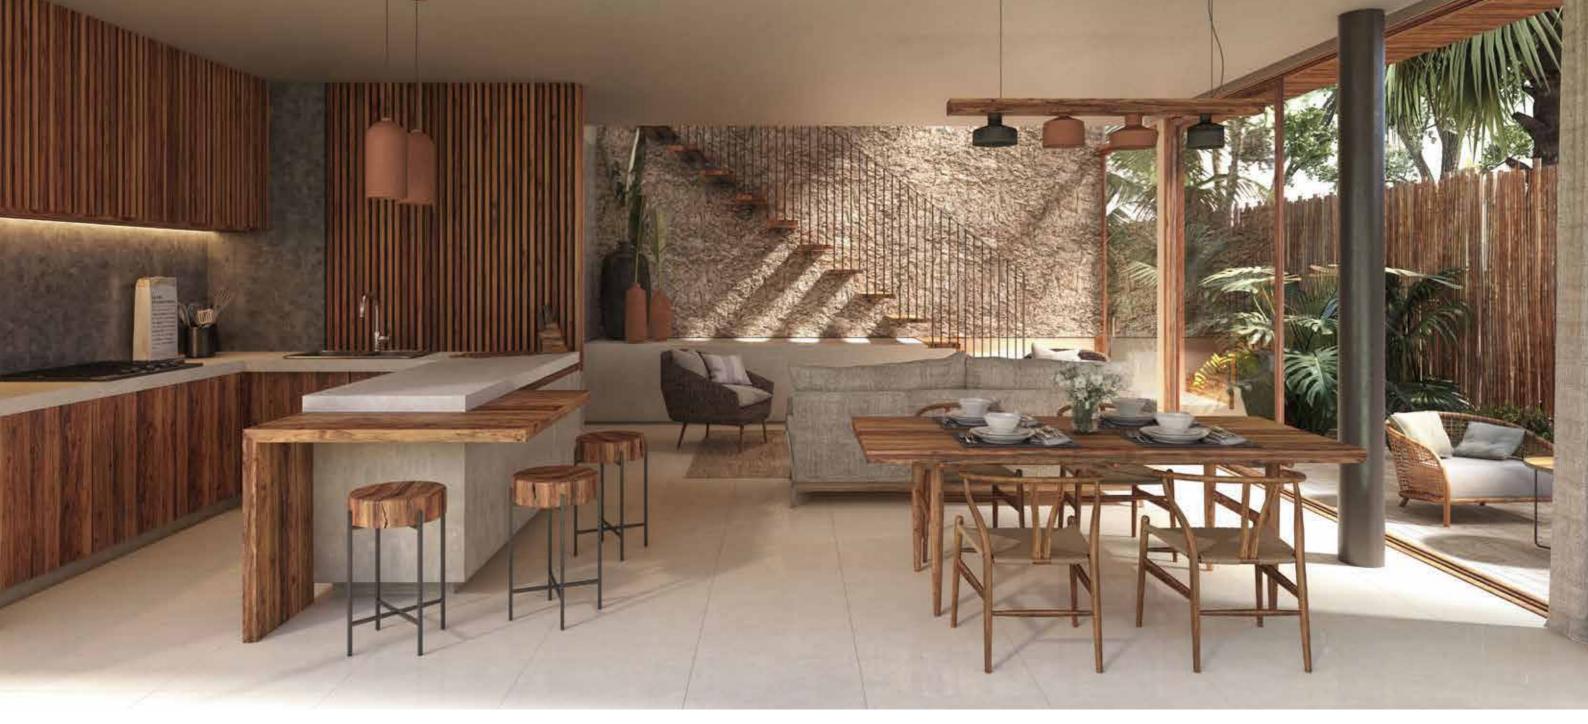

#### APARTMENTS

WE ALL BELONG IN PARADISE

INSPIRED by the latest trends of comfort, we created the beautiful townhouses, with very similar characteristics of single family homes, but more enchanting features. Our two-story towhnhouses have a private swimming pool and a balcony. Also, spacious bathrooms and a private garden. Each of the 4 townhouses are oriented to the corners of the building, therefore, residents will enjoy the most wonderful views of the jungle.

Every condo is connected through an interior green patio, which connects the community and invites the residents to experience the feeling of **BELONGING TO PARADISE**.

## amenities

**24-HOUR CONCIERGE** 

**SOLAR PANELS (OPTIONAL)** 

PRIVATE SWIMMING POOLS

2-STORY TOWNHOUSES

**ELEVATOR** 

**CENTRAL GREEN PATIO** 

WITHIN LÚUM ZAMA