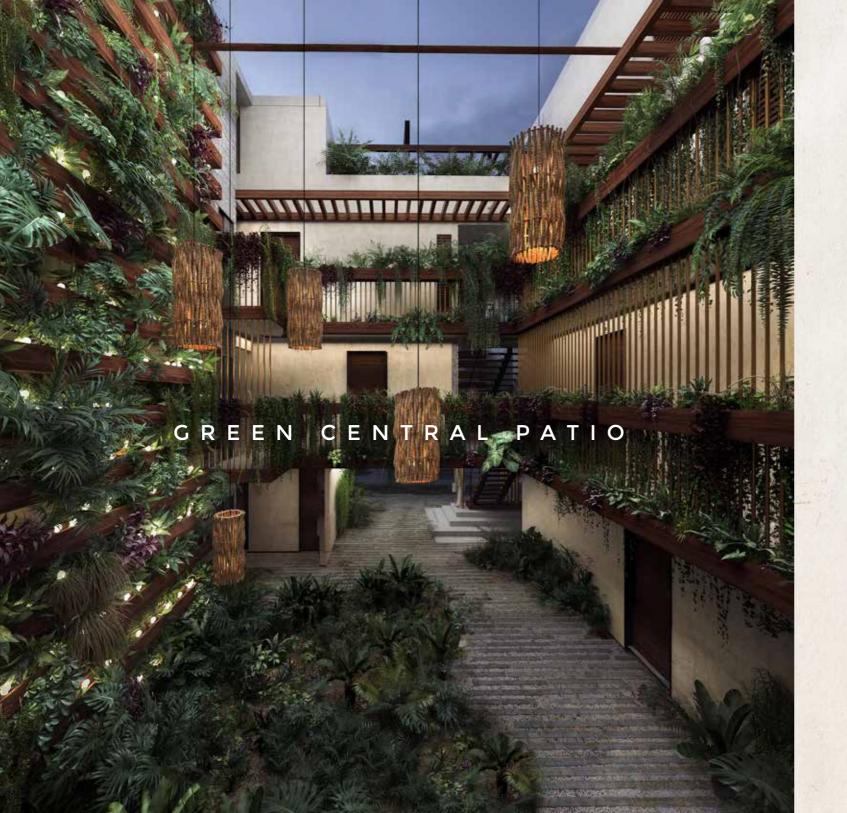

Every condo is connected through an interior green patio, which connects the community and invites the residents to experience the feeling of **BELONGING TO PARADISE**.

## amenities

**24-HOUR CONCIERGE** 

**SOLAR PANELS (OPTIONAL)** 

PRIVATE SWIMMING POOLS

2-STORY TOWNHOUSES

**ELEVATOR** 

**CENTRAL GREEN PATIO** 

WITHIN LÚUM ZAMA