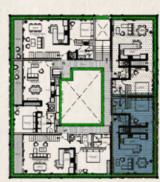

Every condo is connected through an interior green patio, which connects the community and invites the residents to experience the feeling of **BELONGING TO PARADISE**.

## amenities

**24-HOUR CONCIERGE** 

**SOLAR PANELS (OPTIONAL)** 

PRIVATE SWIMMING POOLS

2-STORY TOWNHOUSES

**ELEVATOR** 

**CENTRAL GREEN PATIO** 

WITHIN LÚUM ZAMA