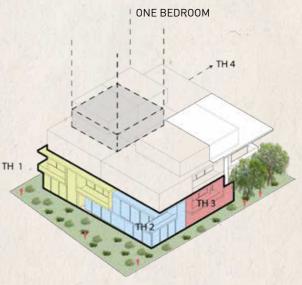

#### APARTMENTS

WE ALL BELONG IN PARADISE

INSPIRED by the latest trends of comfort, we created the beautiful townhouses, with very similar characteristics of single family homes, but more enchanting features. Our two-story towhnhouses have a private swimming pool and a balcony. Also, spacious bathrooms and a private garden. Each of the 4 townhouses are oriented to the corners of the building, therefore, residents will enjoy the most wonderful views of the jungle.

#### TH 1,2,3,4

3 bedrooms (2 with terrace)
2-story townhouse
Private garden
Private swimming pool
Lock-off
3 bathrooms
Laundry closet