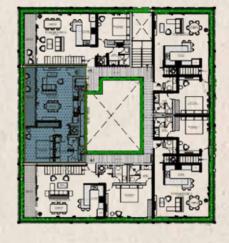

Every condo is connected through an interior green patio, which connects the community and invites the residents to experience the feeling of **BELONGING TO PARADISE**.

## amenities

**24-HOUR CONCIERGE** 

**SOLAR PANELS (OPTIONAL)** 

PRIVATE SWIMMING POOLS

2-STORY TOWNHOUSES

**ELEVATOR** 

**CENTRAL GREEN PATIO** 

WITHIN LÚUM ZAMA