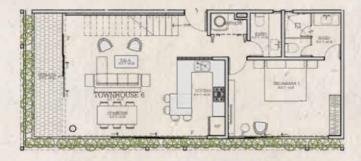

#### TH 1,2,3,4

3 bedrooms (2 with terrace)
2-story townhouse
Private garden
Private swimming pool
Lock-off
3 bathrooms
Laundry closet

#### **One-bedroom Apartment**

1 bedroom Spacious living room Full kitchen Bathroom Laundry closet

TOWNHOUSES 1,2,3 & 4

Lower Level Living Room / Kitchen / Private Pool

TOWNHOUSES 1,2,3 & 4 Lower Level

TOWNHOUSE 1 Bathroom in lock-off

# TOWNHOUSE

Bedrooms in TH 1, 2, 3 & 4