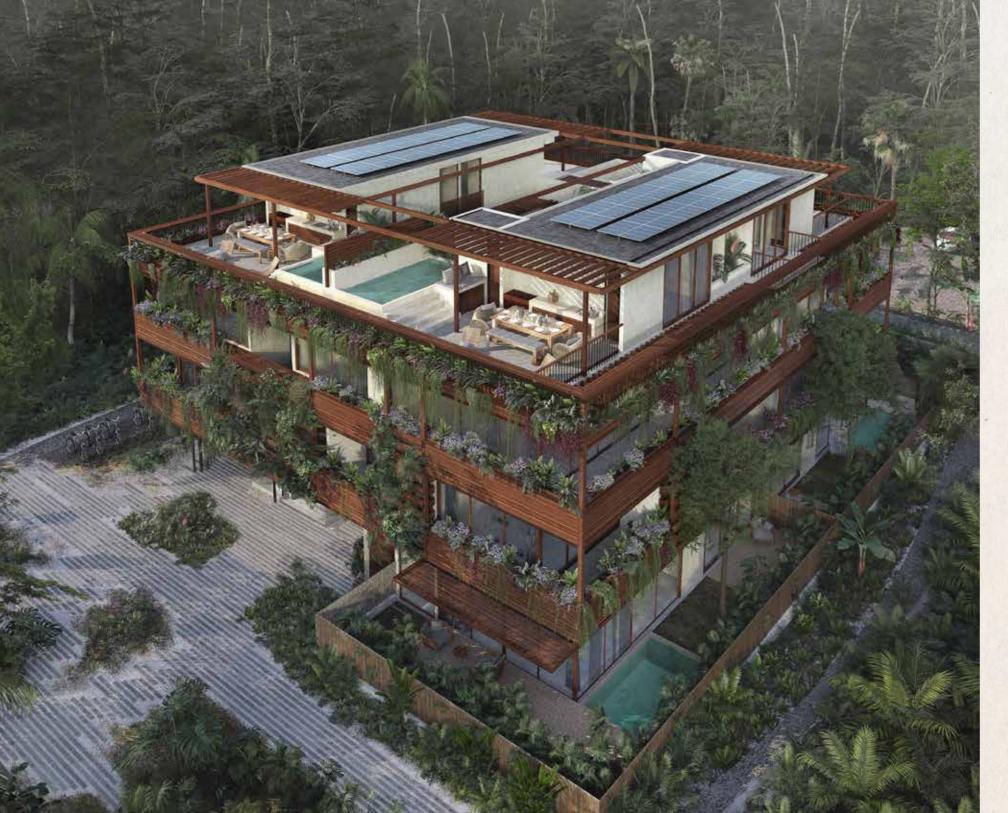

#### PENTHOUSE PH 3 & 4

2-story penthouse
2 bedrooms
Roof garden with pergola and grill
Private swimming pool
2.5 bathrooms
Laundry closet

CAREFULLY DESIGNED TO FIT WITHIN THE JUNGLE SETTING, OUR TWO-STORY PENTHOUSES ARE IDEAL FOR THOSE LOOKING FOR COMFORT, PRIVACY AND INSPIRATION. GET READY TO BE DELIGHTED BY A MESMERIZING VIEW OF TULUM'S JUNGLE WHILE YOU ENJOY A LOVELY EVENING FROM YOUR ROOF GARDEN.

## amenities

**24-HOUR CONCIERGE** 

**SOLAR PANELS (OPTIONAL)** 

PRIVATE SWIMMING POOLS

2-STORY TOWNHOUSES

**ELEVATOR** 

**CENTRAL GREEN PATIO** 

WITHIN LÚUM ZAMA