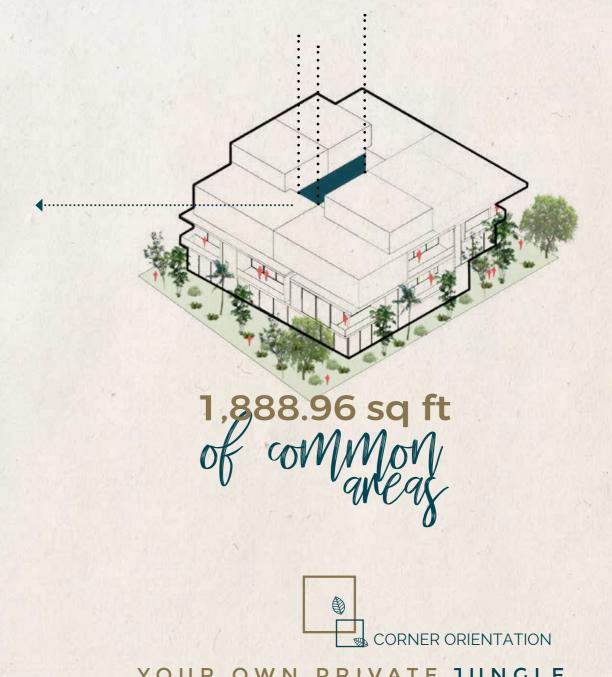

#### APARTMENTS

WE ALL BELONG IN PARADISE

INSPIRED by the latest trends of comfort, we created the beautiful townhouses, with very similar characteristics of single family homes, but more enchanting features. Our two-story towhnhouses have a private swimming pool and a balcony. Also, spacious bathrooms and a private garden. Each of the 4 townhouses are oriented to the corners of the building, therefore, residents will enjoy the most wonderful views of the jungle.

Every condo is connected through an interior green patio, which connects the community and invites the residents to experience the feeling of **BELONGING TO PARADISE**.