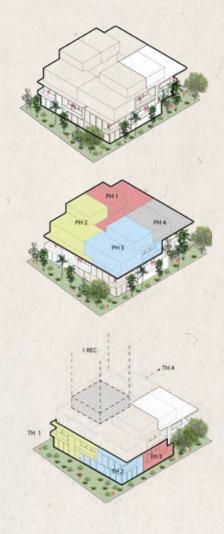

#### **PENTHOUSE PH 1**

Living and dining room on the terrace
2-story penthouse
2 bedrooms
Roof garden with pergola and grill
Private swimming pool
2.5 bathrooms
Laundry closet

#### **PENTHOUSE PH 2**

- + Living and dining room on the terrace 1 bathroom on the terrace
- 2-story penthouse
- 2 bedrooms

Roof garden with pergola and grill Private swimming pool

- 2 full bathrooms
- 2 half bathrooms

#### PENTHOUSE PH 3 & 4

2-story penthouse
2 bedrooms
Roof garden with pergola and grill
Private swimming pool
2.5 bathrooms
Laundry closet

CAREFULLY DESIGNED TO FIT WITHIN THE JUNGLE SETTING, OUR TWO-STORY PENTHOUSES ARE IDEAL FOR THOSE LOOKING FOR COMFORT, PRIVACY AND INSPIRATION. GET READY TO BE DELIGHTED BY A MESMERIZING VIEW OF TULUM'S JUNGLE WHILE YOU ENJOY A LOVELY EVENING FROM YOUR ROOF GARDEN.

#### TH 1,2,3,4

3 bedrooms (2 with terrace)
2-story townhouse
Private garden
Private swimming pool
Lock-off
3 bathrooms
Laundry closet