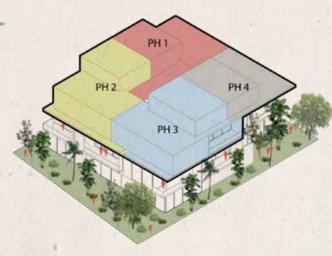

#### **PENTHOUSE PH 1**

Living and dining room on the terrace
2-story penthouse
2 bedrooms
Roof garden with pergola and grill
Private swimming pool
2.5 bathrooms
Laundry closet

#### **PENTHOUSE PH 2**

- + Living and dining room on the terrace 1 bathroom on the terrace
- 2-story penthouse
- 2 bedrooms

Roof garden with pergola and grill Private swimming pool

- 2 full bathrooms
- 2 half bathrooms

#### PENTHOUSE PH 3 & 4

2-story penthouse
2 bedrooms
Roof garden with pergola and grill
Private swimming pool
2.5 bathrooms
Laundry closet

CAREFULLY DESIGNED TO FIT WITHIN THE JUNGLE SETTING, OUR TWO-STORY PENTHOUSES ARE IDEAL FOR THOSE LOOKING FOR COMFORT, PRIVACY AND INSPIRATION. GET READY TO BE DELIGHTED BY A MESMERIZING VIEW OF TULUM'S JUNGLE WHILE YOU ENJOY A LOVELY EVENING FROM YOUR ROOF GARDEN.

#### PENTHOUSES

1ST FLOOR

2ND FLOOR

**PENTHOUSE** 

1ST FLOOR

2ND FLOOR

1ST FLOOR

2ND FLOOR

#### PENTHOUSES

1ST FLOOR

1ST FLOOR

PENTHOUSES 3 & 4

2ND FLOOR

YOUR OWN PRIVATE JUNGLE