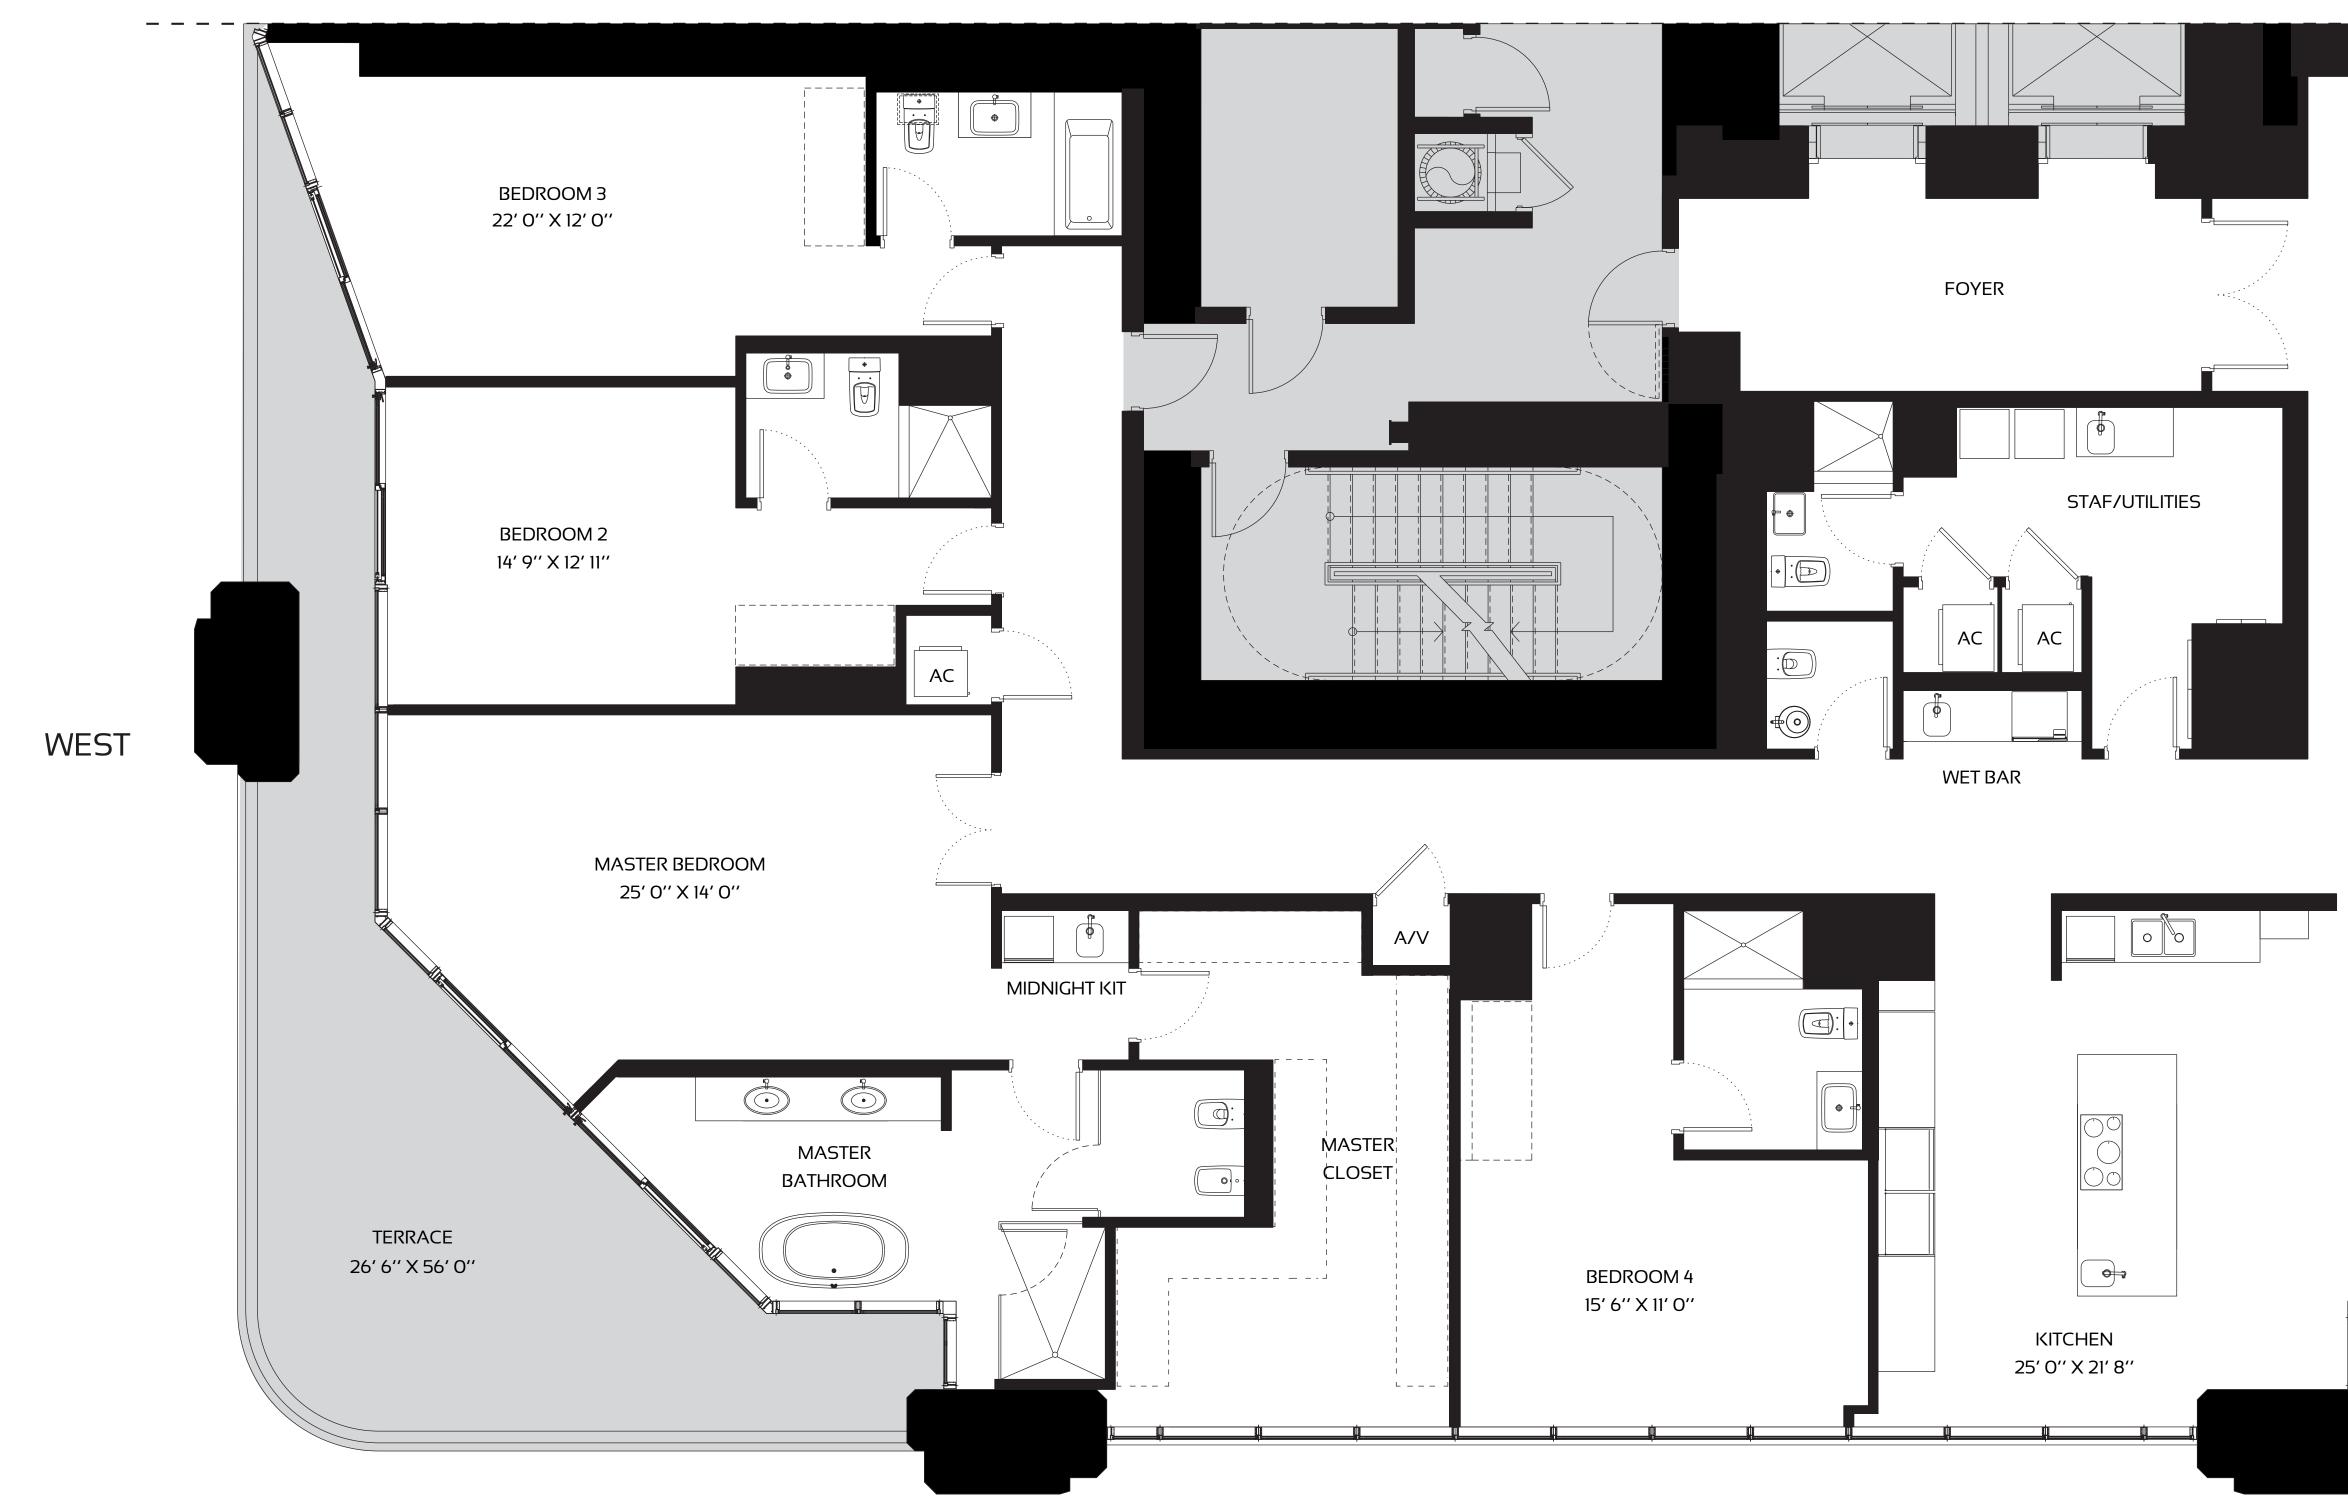

## HALF FLOOR RESIDENCES - ZONE 1 - LEVELS 15 - 25

4 BEDROOM - 5.5 BATHROOM

**INTERIORS**: TERRACE: TOTAL AREA: 5,507 SQFT

431 M<sup>2</sup> 4,635 SQFT 872 SQFT

81 M <sup>2</sup> 512 M <sup>2</sup>

ORAL REPRESENTATIONS CANNOT BE RELIED UPON AS CORRECTLY STATING REPRESENTATIONS OF THE DEVELOPER. FOR CORRECT REPRESENTATIONS, MAKE REFERENCE TO THIS BROCHURE AND TO THE DOCUMENTS REQUIRED BY SECTION 718.503, FLORIDA STATUTES, TO BE FURNISHED BY A DEVELOPER TO A BUYER OR LESSEE.