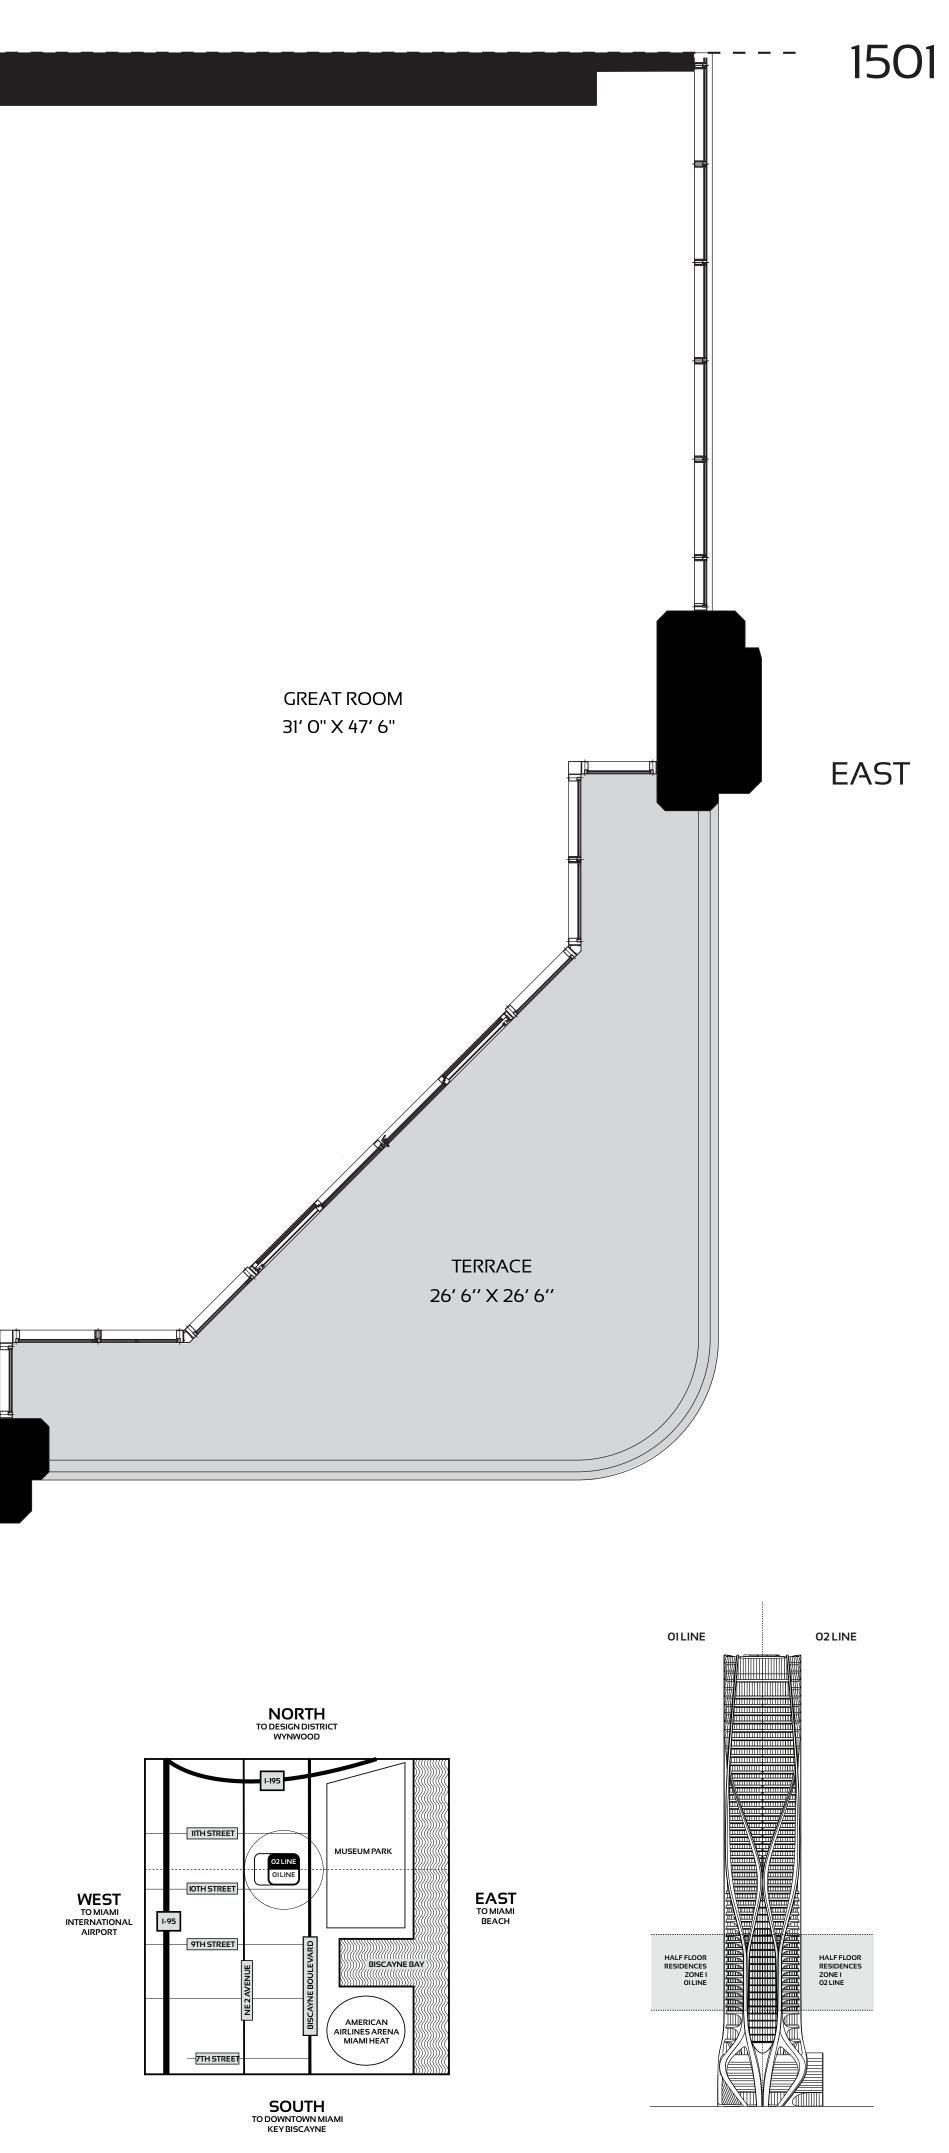

## HALF FLOOR RESIDENCES - ZONE 1 - LEVELS 15 - 25

4 BEDROOM - 5.5 BATHROOM

**INTERIORS**: TERRACE: TOTAL AREA: 5,507 SQFT

431 M<sup>2</sup> 4,635 SQFT 872 SQFT

81 M <sup>2</sup> 512 M <sup>2</sup>

ORAL REPRESENTATIONS CANNOT BE RELIED UPON AS CORRECTLY STATING REPRESENTATIONS OF THE DEVELOPER. FOR CORRECT REPRESENTATIONS, MAKE REFERENCE TO THIS BROCHURE AND TO THE DOCUMENTS REQUIRED BY SECTION 718.503, FLORIDA STATUTES, TO BE FURNISHED BY A DEVELOPER TO A BUYER OR LESSEE.