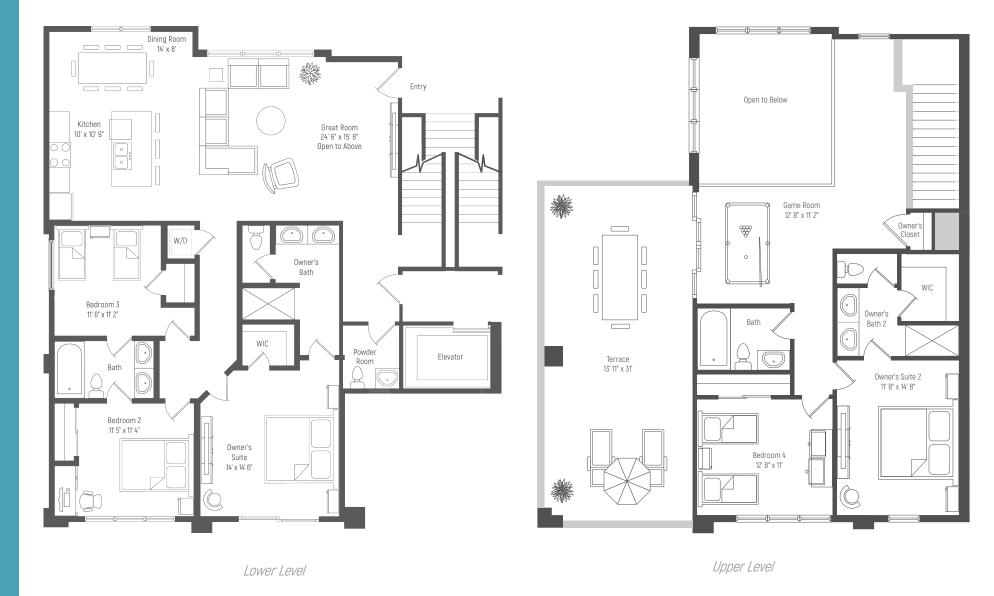

## Model B2 // 2-Story

5 Bedroom + Terrace // 4.5 Baths

| Interior | 2,674 SF | 248 M              |
|----------|----------|--------------------|
| Exterior | 474 SF   | 44 M <sup>2</sup>  |
| Total    | 3,148 SF | 292 M <sup>2</sup> |

Occupancy: 10-12 people

These drawings are conceptual only and are for the convenience of reference. They should not be relied upon as representations, express or implied, of the final detail of the residences. Units shown are examples of unit types and may not depict actual units. Stated square footages are ranges for a particular unit type and are measured to the exterior boundaries of the exterior walls and the centerline of interior demising walls and in fact vary from the area that would be determined by using the description and definition of the "Unit" set forth in the Declaration (which generally only includes the interior airspace between the perimeter walls and excludes interior structural components). Note that measurements of rooms set for tho this floor plan are generally taken at the greatest points of each given room (as if the room were a perfect rectangle), without regard for any cutouts. Accordingly, the area of the actual room will typically be smaller than the product obtained by multiplying the stated length times width. All dimensions are approximate and may vary with actual construction, and all floor plans are development plans are subject to change. All fixtures and items of finish, furnishing and decoration are for display only and are not to be included with the Unit. Consult the Prospectus for a description of those features which are to be included in the Unit.