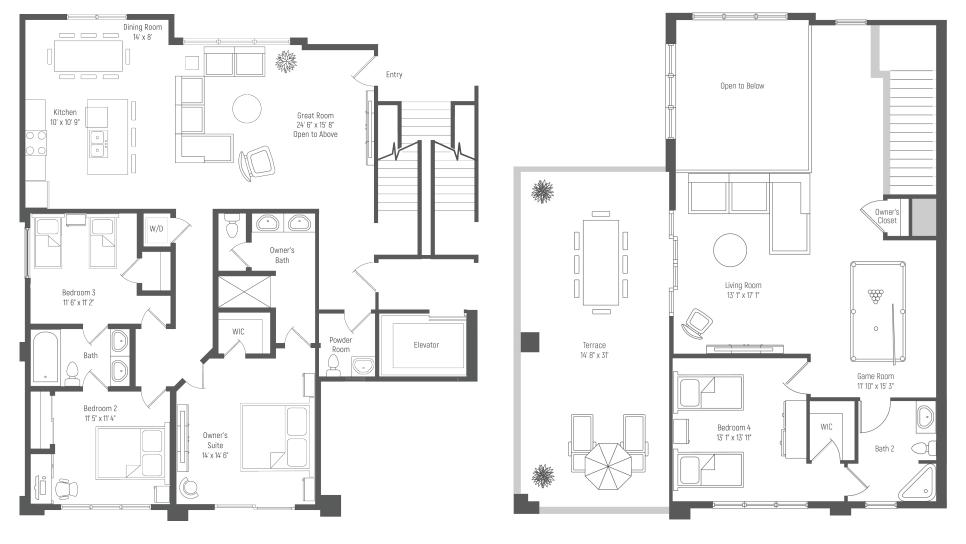

## Model B1 // 2-Story

4 Bedroom + Terrace // 3.5 Baths

 Interior
 2,674 SF
 248 M²

 Exterior
 474 SF
 44 M²

 Total
 3,148 SF
 292 M²

Occupancy: 8-10 people

Lower Level Upper Level

These drawings are conceptual only and are for the convenience of reference. They should not be relied upon as representations, express or implied, of the final detail of the residences. Units shown are examples of unit types and may not depict actual units. Stated square footages are ranges for a particular unit type and are measured to the exterior boundaries of the exterior walls and the centerline of interior demising walls and in fact vary from the area that would be determined by using the description and definition of the "Unit" set forth in the Declaration (which generally only includes the interior airspace between the perimeter walls and excludes interior structural components). Note that measurements of rooms set forth on this floor plan are generally taken at the greatest points of each given room (as if the room were a perfect rectangle), without regard for any cutous. Accordingly, the area of the actual room will typically be smaller than the product obtained by multiplying the stated length times width. All dimensions are approximate and may vary with actual construction, and all floor plans and development plans are subject to change. All fixtures and items of finish, furnishing and decoration are for display only and are not to be included with the Unit. Consult the Prospectus for a description of those features which are to be included in the Unit.