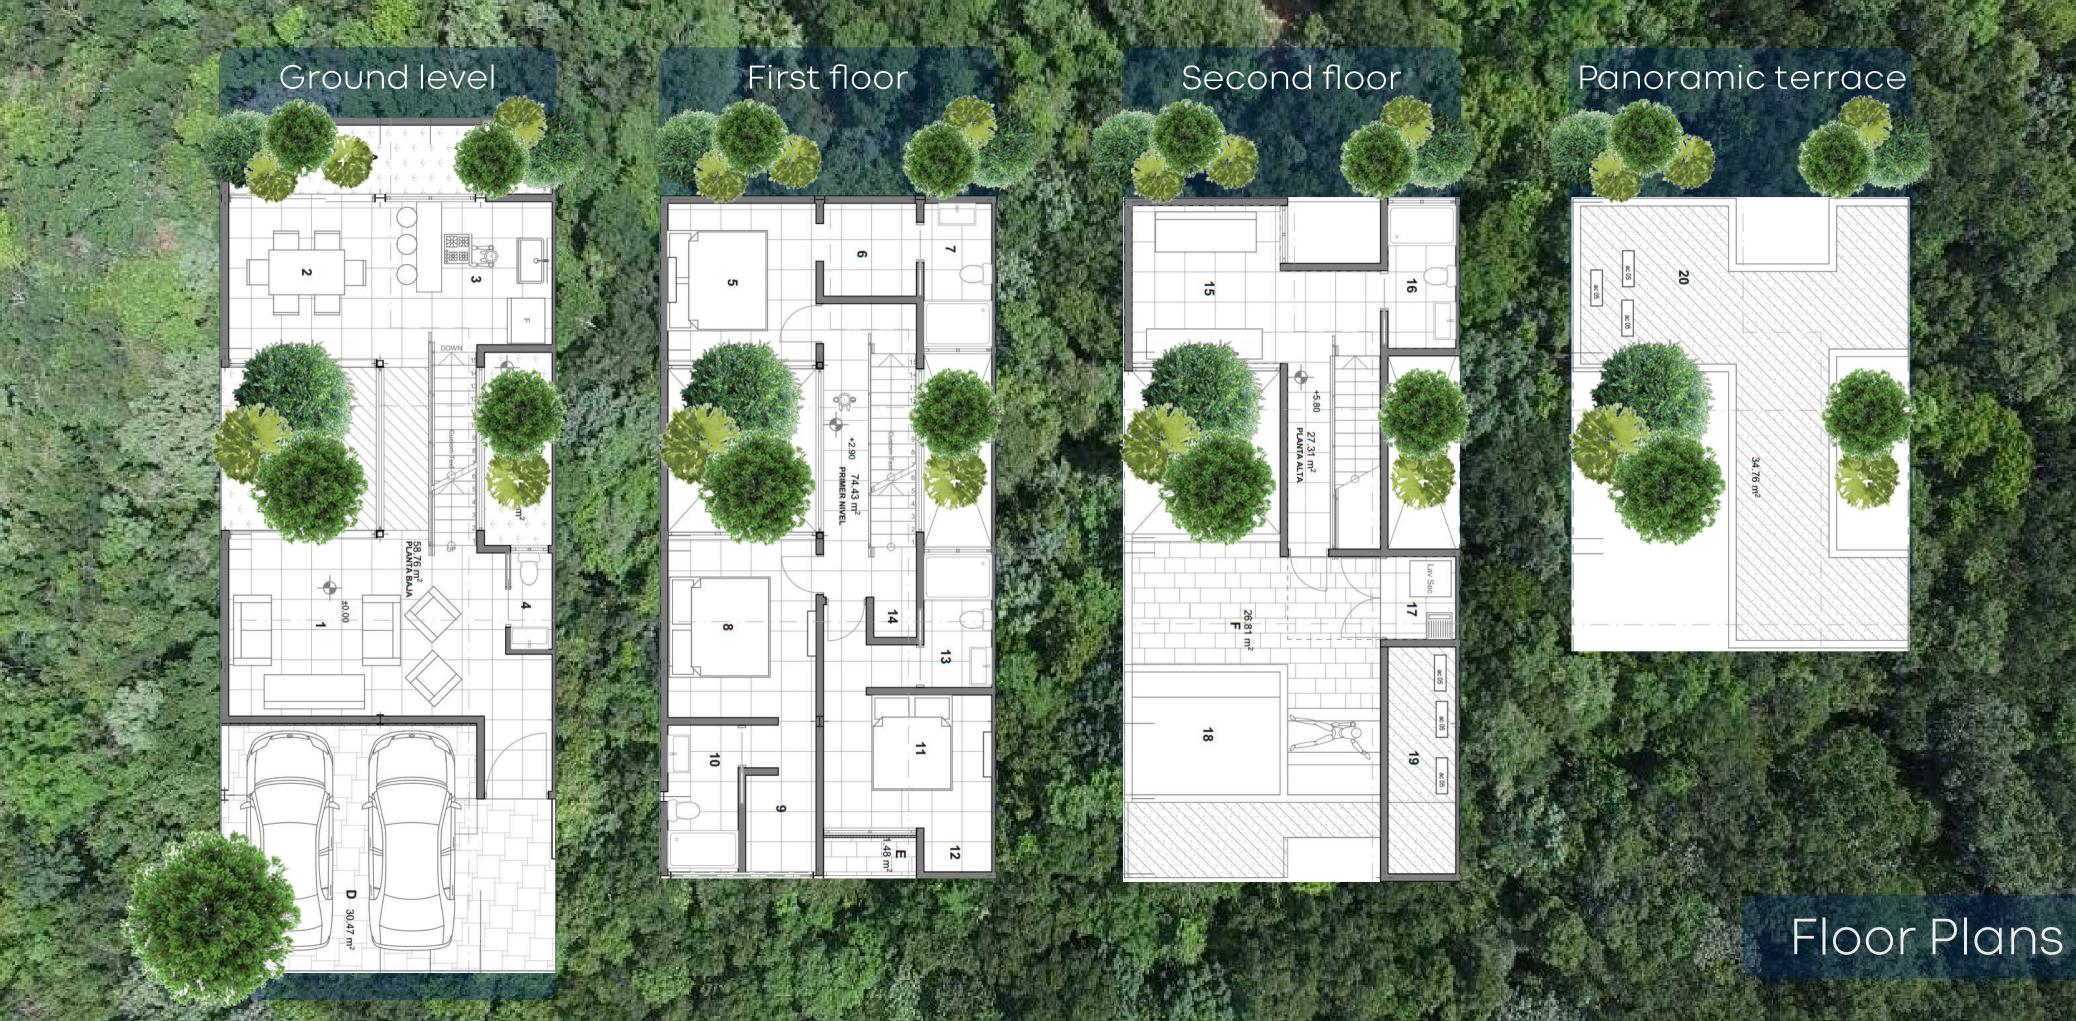

que time.
- \* You are able to see the Mayan ruins in the distance plus the beautiful scenery it provides. Security is also in the gates. Overall totally worth the place.
- \* An amazing jungle place away from it all with degree view of the jungle. Very well designed and a wonderful Zen community. Our top experience in Tulum.
- \* This is a beautifully place with breathtaking views of the jungle and Mayan ruins from wherever you are in it.
- \* This is a true place in the sky. You will be surrounded by jungle on all sides and completely immersed in the tranquility of nature and peace of the beauty that surrounds you. Sunsets and sunrises will take your breath away.



Take every chance you get in life, because some things only happen once.







#### //Meet the Town Houses





















### //Clubhouse and common areas.









## Master Plan





Visual media by: TRHINOVISUALS



GAMA MASTER BROKER

REAL ESTATE SOLUTIONS