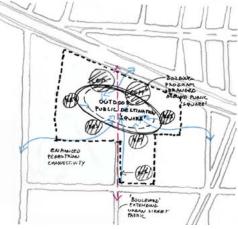

*Cuadrante Polanco* was conceived as a response to a new urban reality in Mexico City. It marks the creation of an innovative real estate concept and the creation of a new center for living and working in the Nuevo Polanco neighborhood. Cuadrante Polanco weaves together the latest trends and ideas for housing, work, and leisure. A collaboration of expert developers is creating a new urban enclave in which pedestrian mobility, local entrepreneurship and innovative open space take a central focus.

#### PRIDE \_ IN THE EVOLUTION OF YOUR CITY

*Cuadrante Polanco* will be a new urban area encompassing apartments, offices, retail, restaurants, open space and new transport access. Thanks to the collaborative vision of several developers, *Cuadrante Polanco* will transform the landscape of Nuevo Polanco, bringing new open space accessible to the public and creating valuable increased connectivity and access to the zone.

**MIRA's** *Neuchâtel Cuadrante Polanco* proposal includes 1,000,000 square feet of office space, five residential towers and 64,000 square feet of retail and commercial space—connected by a central boulevard along Neuchâtel Street in the former industrial district.